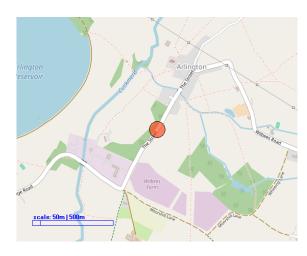

16:00           | 16:00           | 17:00           | 17:00            | 19:00            | 17:00            | 17:00          |
| i wii cak      | 75              | 40                 | 33              | 8                     | 25.00          | 0              | 2               | 3               | 7               | 10.00           | 26              | 14              | 6               | 3                | 0                | 0                | 17.00          |

Site Reference: 00006325

All Channels

#### Site Number: 00006325

# The Street, Arlington, north of Aweside Farm

#### **Details** Channels

Site Reference: 00006325 Channel 1: Southbound (South)

Longitude: 0.18887847661972

50.8425226386515

Site Configuration:

Latitude:

Interval: 60
Telemetry: No

Channel 2: Northbound (North)



Location