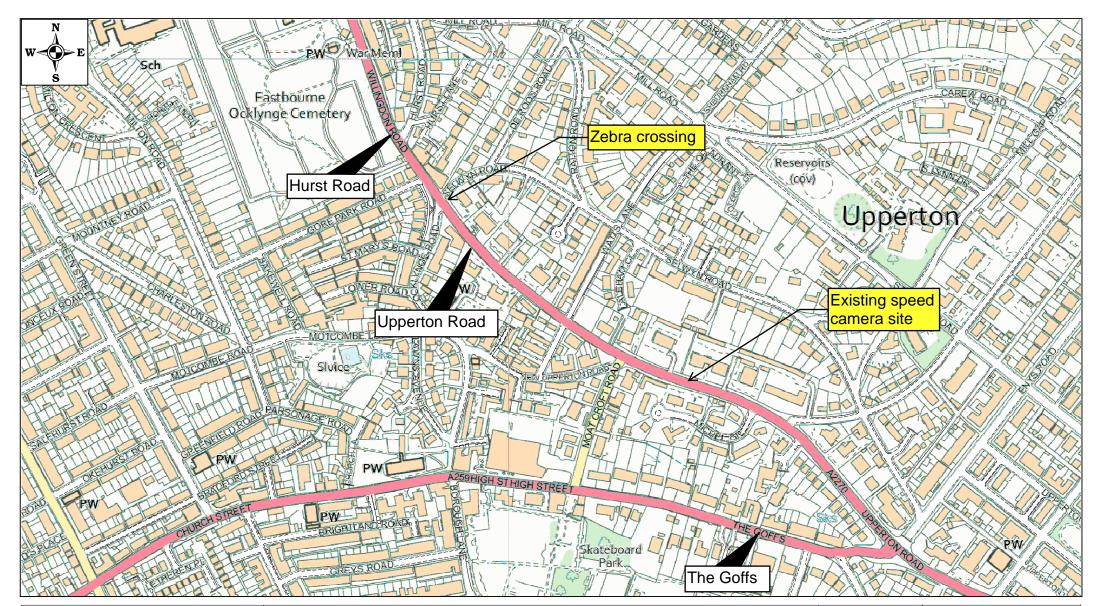

| East Sussex<br>County Council | Upperton Road, Eastbourne<br>AccsMap version 6.<br>Crown copyright. All rights reserved.<br>East Sussex County Council. Licence No. AC0000808855. 2024 |                     | SCALE         | 1 : 5000   |
|-------------------------------|--------------------------------------------------------------------------------------------------------------------------------------------------------|---------------------|---------------|------------|
|                               |                                                                                                                                                        |                     | DATE          | 12/12/2024 |
|                               |                                                                                                                                                        | AccsMap version 6.3 | DRAWING NO.   | 1          |
|                               |                                                                                                                                                        |                     | DRAWN BY      | TN         |
|                               |                                                                                                                                                        |                     | ORIGINAL SIZE |            |