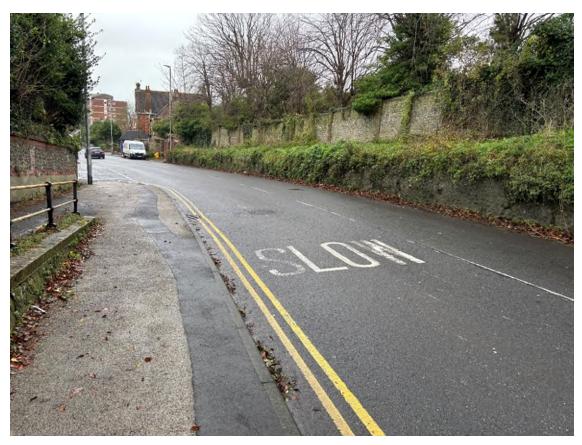

## Upperton Road, Eastbourne site photos

Photo 1 - view looking north-west along Upperton Road towards zebra crossing

Photo 2 - view looking north-west along Upperton Road towards zebra crossing

Photo 3 – view looking north-west along Upperton Road from zebra crossing