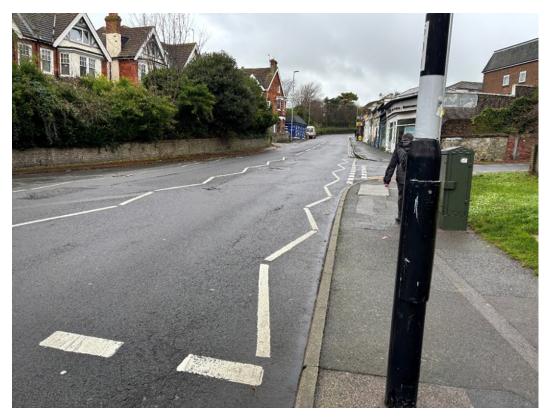

## Upperton Road, Eastbourne site photos

Photo 1 - view looking north-west along Upperton Road towards zebra crossing

Photo 2 - view looking north-west along Upperton Road towards zebra crossing

Photo 3 – view looking north-west along Upperton Road from zebra crossing