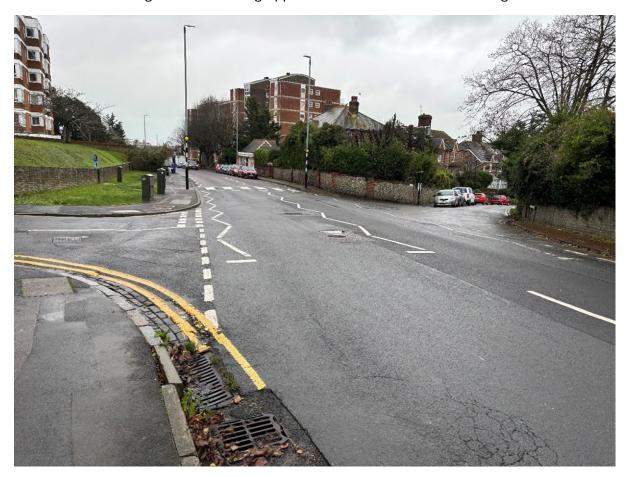

Photo 6 – view looking north-west along Upperton Road towards Gore Park Road

Photo 7 – view looking south-east along Upperton Road towards zebra crossing