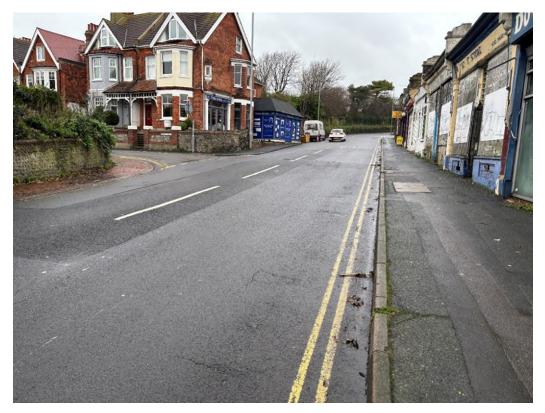

Photo 4 – view looking south-east along Upperton Road towards zebra crossing

 ${\tt Photo} \ {\tt 5-view} \ {\tt looking} \ {\tt south-east} \ {\tt along} \ {\tt Upperton} \ {\tt Road} \ {\tt towards} \ {\tt junction} \ {\tt with} \ {\tt Hurst} \ {\tt Road}$ 