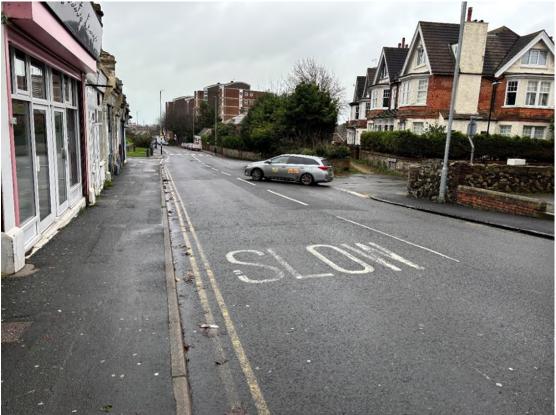

## Upperton Road, Eastbourne site photos

Photo 1 - view looking north-west along Upperton Road towards zebra crossing

Photo 2 - view looking north-west along Upperton Road towards zebra crossing

Photo 3 – view looking north-west along Upperton Road from zebra crossing