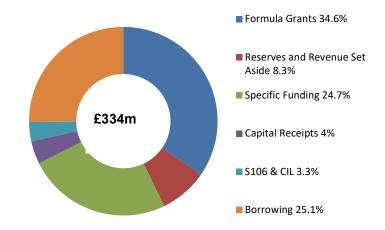

The programme to 2034/35 is £713.9m gross. The projected income to fund the programme is £495.6m, leaving a potential borrowing requirement of £218.3m.

Ian Gutsell Chief Finance Officer January 2025