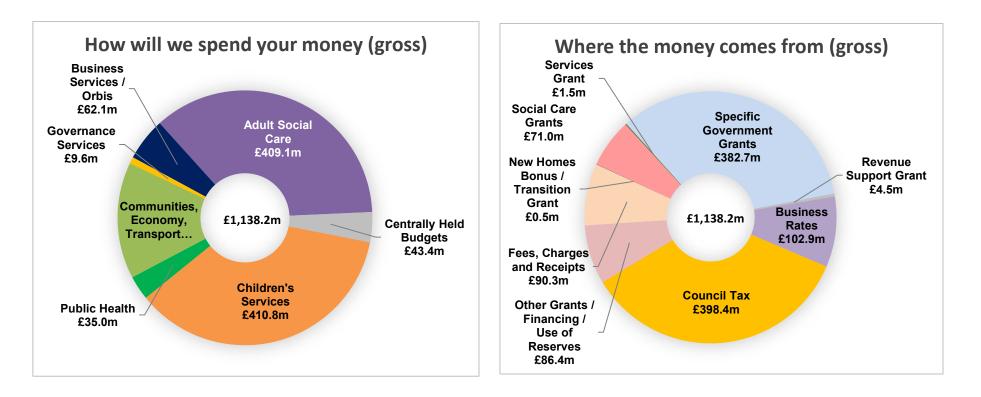

# Revenue Budget Summary 2025/26

| ESCC Budget                                          | 2024/25<br>Approved<br>Budget | 2025/26<br>Budget | Change   |        |
|------------------------------------------------------|-------------------------------|-------------------|----------|--------|
|                                                      | £000                          | £000              | £000     | %      |
| Gross Expenditure                                    | 1,071,840                     | 1,138,234         | 66,394   | 6.19%  |
| Less:                                                |                               |                   |          |        |
| Fees, Charges & Receipts                             | (78,079)                      | (90,304)          | (12,225) |        |
| Specific Government Grants                           | (361,800)                     | (382,742)         | (20,942) |        |
| Financing and Planned use of reserves                | (30,919)                      | (16,942)          | 13,977   |        |
| Other grants and contributions                       | (62,940)                      | (68,631)          | (5,691)  |        |
| Net Expenditure                                      | 538,102                       | 579,615           | 41,513   | 7.71%  |
| Made up of:-                                         |                               |                   |          |        |
| Net Service Expenditure                              | 515,467                       | 548,095           | 32,628   | 6.33%  |
| Treasury Management                                  | 11,080                        | 14,780            |          |        |
| General Contingency                                  | 5,270                         | 5,650             |          |        |
| Contingency for Potential Pay, Recruitment and Reter | 7,940                         | 12,353            |          |        |
| Inflation Risk Provision                             | 6,217                         | 6,242             |          |        |
| Pensions                                             | 4,874                         | 4,874             |          |        |
| Apprenticeship Levy                                  | 600                           | 600               |          |        |
| Movement in Reserves                                 |                               | (1,107)           |          |        |
| Levies and Grants                                    | 998                           | 1,021             |          |        |
| Transfer PH savings grant to CHB                     |                               | (1,444)           |          |        |
| One-off use of Financial Management Reserve          | (14,344)                      |                   |          |        |
| One-off use of Waste and Insurance Reserves          |                               | (11,449)          |          |        |
| Net corporate expenditure                            | 22,635                        | 31,520            | 8,885    | 39.25% |
| Net Budget                                           | 538,102                       | 579,615           | 41,513   | 7.71%  |
| Funded by:-                                          |                               | <i></i>           |          |        |
| Business Rates (inclusive of Pooling)                | (102,469)                     | (102,987)         |          |        |
| Social Care Grants                                   | (56,705)                      | (70,952)          |          |        |
| Services Grant                                       | (478)                         |                   |          |        |
| Children's Social Care Prevention Grant              |                               | (1,485)           |          |        |
| Revenue Support Grant                                | (4,346)                       | (4,452)           |          |        |
| New Homes Bonus                                      | (554)                         | (517)             |          |        |
| Collection Fund Adjustment                           | 1,443                         | 123               |          |        |
| Collection Fund Council Tax (Surplus)/Deficit        | (3,993)                       | (4,870)           |          |        |
| Funding Other Than Council Tax                       | (167,102)                     | (185,140)         | (18,038) | 10.79% |
| Council Tax Requirement                              | 371,000                       | 394,475           |          |        |
| Taxbase: Number of "Band D" equivalent dwellings     | 208,625.0                     | 211,282.4         |          |        |
| Band D Council Tax                                   | £1,778.31                     | £1,867.05         | £88.74   | 4.99%  |
|                                                      |                               |                   |          |        |