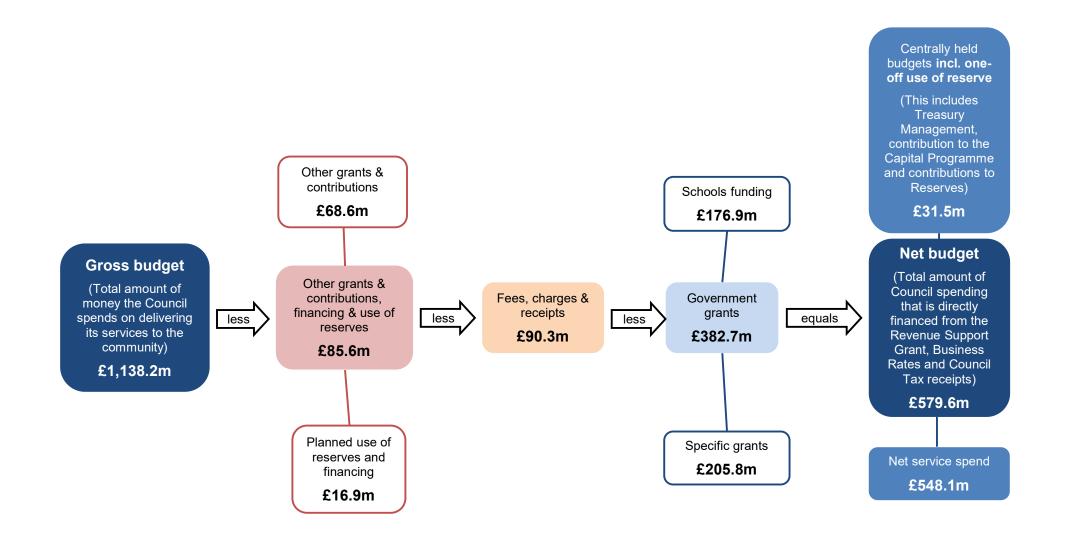

# Revenue Budget Summary 2025/26

| ESCC Budget                                          | 2024/25<br>Approved<br>Budget | 2025/26<br>Budget | Change   |        |
|------------------------------------------------------|-------------------------------|-------------------|----------|--------|
|                                                      | £000                          | £000              | £000     | %      |
| Gross Expenditure                                    | 1,071,840                     | 1,138,234         | 66,394   | 6.19%  |
| Less:                                                |                               |                   |          |        |
| Fees, Charges & Receipts                             | (78,079)                      | (90,304)          | (12,225) |        |
| Specific Government Grants                           | (361,800)                     | (382,742)         | (20,942) |        |
| Financing and Planned use of reserves                | (30,919)                      | (16,942)          | 13,977   |        |
| Other grants and contributions                       | (62,940)                      | (68,631)          | (5,691)  |        |
| Net Expenditure                                      | 538,102                       | 579,615           | 41,513   | 7.71%  |
| Made up of:-                                         |                               |                   |          |        |
| Net Service Expenditure                              | 515,467                       | 548,095           | 32,628   | 6.33%  |
| Treasury Management                                  | 11,080                        | 14,780            |          |        |
| General Contingency                                  | 5,270                         | 5,650             |          |        |
| Contingency for Potential Pay, Recruitment and Reter | 7,940                         | 12,353            |          |        |
| Inflation Risk Provision                             | 6,217                         | 6,242             |          |        |
| Pensions                                             | 4,874                         | 4,874             |          |        |
| Apprenticeship Levy                                  | 600                           | 600               |          |        |
| Movement in Reserves                                 |                               | (1,107)           |          |        |
| Levies and Grants                                    | 998                           | 1,021             |          |        |
| Transfer PH savings grant to CHB                     |                               | (1,444)           |          |        |
| One-off use of Financial Management Reserve          | (14,344)                      |                   |          |        |
| One-off use of Waste and Insurance Reserves          |                               | (11,449)          |          |        |
| Net corporate expenditure                            | 22,635                        | 31,520            | 8,885    | 39.25% |
| Net Budget                                           | 538,102                       | 579,615           | 41,513   | 7.71%  |
| Funded by:-                                          |                               | <i></i>           |          |        |
| Business Rates (inclusive of Pooling)                | (102,469)                     | (102,987)         |          |        |
| Social Care Grants                                   | (56,705)                      | (70,952)          |          |        |
| Services Grant                                       | (478)                         |                   |          |        |
| Children's Social Care Prevention Grant              |                               | (1,485)           |          |        |
| Revenue Support Grant                                | (4,346)                       | (4,452)           |          |        |
| New Homes Bonus                                      | (554)                         | (517)             |          |        |
| Collection Fund Adjustment                           | 1,443                         | 123               |          |        |
| Collection Fund Council Tax (Surplus)/Deficit        | (3,993)                       | (4,870)           |          |        |
| Funding Other Than Council Tax                       | (167,102)                     | (185,140)         | (18,038) | 10.79% |
| Council Tax Requirement                              | 371,000                       | 394,475           |          |        |
| Taxbase: Number of "Band D" equivalent dwellings     | 208,625.0                     | 211,282.4         |          |        |
| Band D Council Tax                                   | £1,778.31                     | £1,867.05         | £88.74   | 4.99%  |
|                                                      |                               |                   |          |        |

# **Revenue Budget Summary 2025/26 - gross budget to net budget**