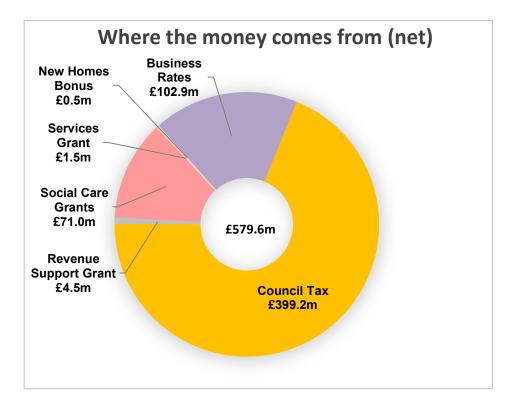

# Revenue Budget Summary 2025/26

| ESCC Budget                                          | 2024/25<br>Approved<br>Budget | 2025/26<br>Budget | Change   |        |
|------------------------------------------------------|-------------------------------|-------------------|----------|--------|
|                                                      | £000                          | £000              | £000     | %      |
| Gross Expenditure                                    | 1,071,840                     | 1,138,234         | 66,394   | 6.19%  |
| Less:                                                |                               |                   |          |        |
| Fees, Charges & Receipts                             | (78,079)                      | (90,304)          | (12,225) |        |
| Specific Government Grants                           | (361,800)                     | (382,742)         | (20,942) |        |
| Financing and Planned use of reserves                | (30,919)                      | (16,942)          | 13,977   |        |
| Other grants and contributions                       | (62,940)                      | (68,631)          | (5,691)  |        |
| Net Expenditure                                      | 538,102                       | 579,615           | 41,513   | 7.71%  |
| Made up of:-                                         |                               |                   |          |        |
| Net Service Expenditure                              | 515,467                       | 548,095           | 32,628   | 6.33%  |
| Treasury Management                                  | 11,080                        | 14,780            |          |        |
| General Contingency                                  | 5,270                         | 5,650             |          |        |
| Contingency for Potential Pay, Recruitment and Reter | 7,940                         | 12,353            |          |        |
| Inflation Risk Provision                             | 6,217                         | 6,242             |          |        |
| Pensions                                             | 4,874                         | 4,874             |          |        |
| Apprenticeship Levy                                  | 600                           | 600               |          |        |
| Movement in Reserves                                 |                               | (1,107)           |          |        |
| Levies and Grants                                    | 998                           | 1,021             |          |        |
| Transfer PH savings grant to CHB                     |                               | (1,444)           |          |        |
| One-off use of Financial Management Reserve          | (14,344)                      |                   |          |        |
| One-off use of Waste and Insurance Reserves          |                               | (11,449)          |          |        |
| Net corporate expenditure                            | 22,635                        | 31,520            | 8,885    | 39.25% |
| Net Budget                                           | 538,102                       | 579,615           | 41,513   | 7.71%  |
| Funded by:-                                          |                               | <i></i>           |          |        |
| Business Rates (inclusive of Pooling)                | (102,469)                     | (102,987)         |          |        |
| Social Care Grants                                   | (56,705)                      | (70,952)          |          |        |
| Services Grant                                       | (478)                         |                   |          |        |
| Children's Social Care Prevention Grant              |                               | (1,485)           |          |        |
| Revenue Support Grant                                | (4,346)                       | (4,452)           |          |        |
| New Homes Bonus                                      | (554)                         | (517)             |          |        |
| Collection Fund Adjustment                           | 1,443                         | 123               |          |        |
| Collection Fund Council Tax (Surplus)/Deficit        | (3,993)                       | (4,870)           |          |        |
| Funding Other Than Council Tax                       | (167,102)                     | (185,140)         | (18,038) | 10.79% |
| Council Tax Requirement                              | 371,000                       | 394,475           |          |        |
| Taxbase: Number of "Band D" equivalent dwellings     | 208,625.0                     | 211,282.4         |          |        |
| Band D Council Tax                                   | £1,778.31                     | £1,867.05         | £88.74   | 4.99%  |
|                                                      |                               |                   |          |        |

### **Revenue Budget Summary 2025/26 - gross revenue budget**