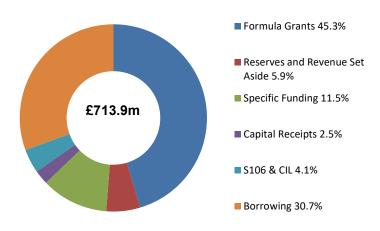

The programme to 2034/35 is £713.9m gross. The projected income to fund the programme is £495.6m, leaving a potential borrowing requirement of £218.3m.

Ian Gutsell Chief Finance Officer January 2025