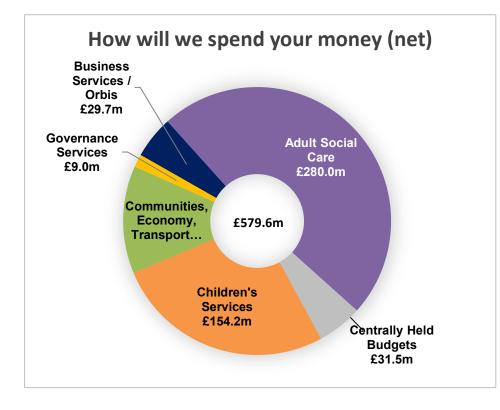

# **Revenue Budget Summary 2025/26 - net revenue budget**

# Revenue Budget Summary 2025/26 - budget changes 2024/25 to 2025/26 DRAFT

|                                    | 2024/25<br>Rebased Net<br>Budget | Additions | Reductions | 2025/26 Net<br>Budget | Change |         |
|------------------------------------|----------------------------------|-----------|------------|-----------------------|--------|---------|
|                                    | £'000                            | £'000     | £'000      | £'000                 | £'000  | %       |
| Adult Social Care                  | 259,957                          | 27,605    | (7,486)    | 280,076               | 20,119 | 7.74%   |
| Public Health                      | -                                | 1,444     | (1,444)    | -                     | -      | 0.00%   |
| Business Services / Orbis          | 29,715                           | 1,059     | (1,077)    | 29,697                | (18)   | -0.06%  |
| Children's Services (inc. schools) | 144,893                          | 13,301    | (4,041)    | 154,153               | 9,260  | 6.39%   |
| Communities, Economy & Transport   | 73,803                           | 3,300     | (1,902)    | 75,201                | 1,398  | 1.89%   |
| Governance Services                | 9,046                            | 170       | (248)      | 8,968                 | (78)   | -0.86%  |
| Total Departments                  | 517,414                          | 46,879    | (16,198)   | 548,095               | 30,681 | 5.93%   |
| Centrally held budgets             | 33,923                           | 10,490    | (1,444)    | 42,969                | 9,046  | 26.67%  |
| One-off Use of Reserve             | (14,344)                         | 14,344    | (11,449)   | (11,449)              | 2,895  | -20.18% |
| Total                              | 536,993                          | 71,713    | (29,091)   | 579,615               | 42,622 | 7.94%   |