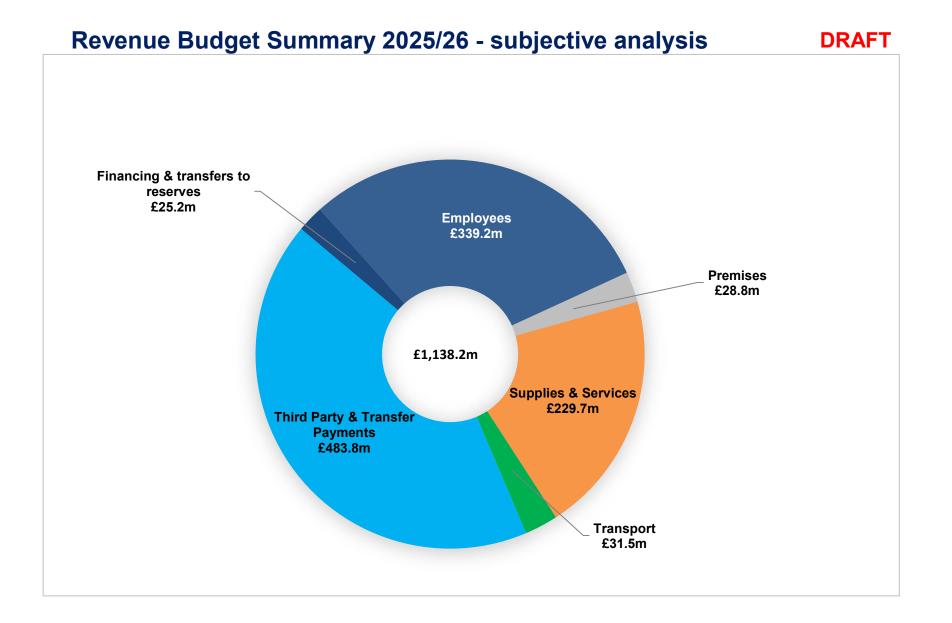

# Revenue Budget Summary 2025/26 - subjective analysis

| Department                                       | Employees   | Premises | Transport | Supplies &<br>Services | Transfers &<br>Third Party<br>Payments | Financing &<br>Transfers to<br>Reserves | Total<br>Expenditure | Government<br>Grants | Other Grants<br>&<br>Contributions | Fees,<br>Charges &<br>Receipts | Financing &<br>Planned Use<br>of Reserves | Total Income      | Internal<br>Recharges<br>(exp & inc) | Net Service<br>Expenditure |
|--------------------------------------------------|-------------|----------|-----------|------------------------|----------------------------------------|-----------------------------------------|----------------------|----------------------|------------------------------------|--------------------------------|-------------------------------------------|-------------------|--------------------------------------|----------------------------|
|                                                  | £'000       | £'000    | £'000     | £'000                  | £'000                                  | £'000                                   | £'000                | £'000                | £'000                              | £'000                          | £'000                                     | £'000             | £'000                                | £'000                      |
| Adult Social Care                                | 64,206      | 842      | 626       | 16,198                 | 327,261                                | -                                       | 409,133              | (22,361)             | (56,795)                           | (50,465)                       | -                                         | (129,621)         | 564                                  | 280,076                    |
| Public Health                                    | 3,233       | -        | 16        | 58                     | 28,669                                 | 3,055                                   | 35,031               | (34,548)             | -                                  | -                              | (1,714)                                   | (36,262)          | 1,231                                | -                          |
| Business Services / Orbis                        | 22,279      | 12,703   | 128       | 23,009                 | 3,931                                  | 16                                      | 62,066               | (2,203)              | (7,530)                            | (10,053)                       | (2,362)                                   | (22,148)          | (10,221)                             | 29,697                     |
| Children's Services                              | 203,719     | 10,580   | 1,835     | 72,353                 | 122,038                                | 282                                     | 410,807              | (305,857)            | 17,972                             | (6,469)                        | (230)                                     | (294,584)         | 37,930                               | 154,153                    |
| Communities Economy & Transport                  | 19,972      | 4,273    | 28,874    | 107,457                | 765                                    | 6,862                                   | 168,203              | (17,662)             | (22,137)                           | (22,799)                       | (901)                                     | (63,499)          | (29,503)                             | 75,201                     |
| Governance Services                              | 6,764       | 382      | 45        | 2,270                  | 140                                    | -                                       | 9,601                | (53)                 | (129)                              | (318)                          | (132)                                     | (632)             | (1)                                  | 8,968                      |
| Services                                         | 320,173     | 28,780   | 31,524    | 221,345                | 482,804                                | 10,215                                  | 1,094,841            | (382,684)            | (68,619)                           | (90,104)                       | (5,339)                                   | (546,746)         | -                                    | 548,095                    |
| Centrally held budgets<br>One-off use of reserve | 19,027<br>- | -        | -         | 8,405<br>-             | 981<br>-                               | 14,980<br>-                             | 43,393<br>-          | (58)                 | (12)                               | (200)<br>-                     | (154)<br>(11,449)                         | (424)<br>(11,449) | -                                    | 42,969<br>(11,449)         |
| Total                                            | 339,200     | 28,780   | 31,524    | 229,750                | 483,785                                | 25,195                                  | 1,138,234            | (382,742)            | (68,631)                           | (90,304)                       | (16,942)                                  | (558,619)         | -                                    | 579,615                    |