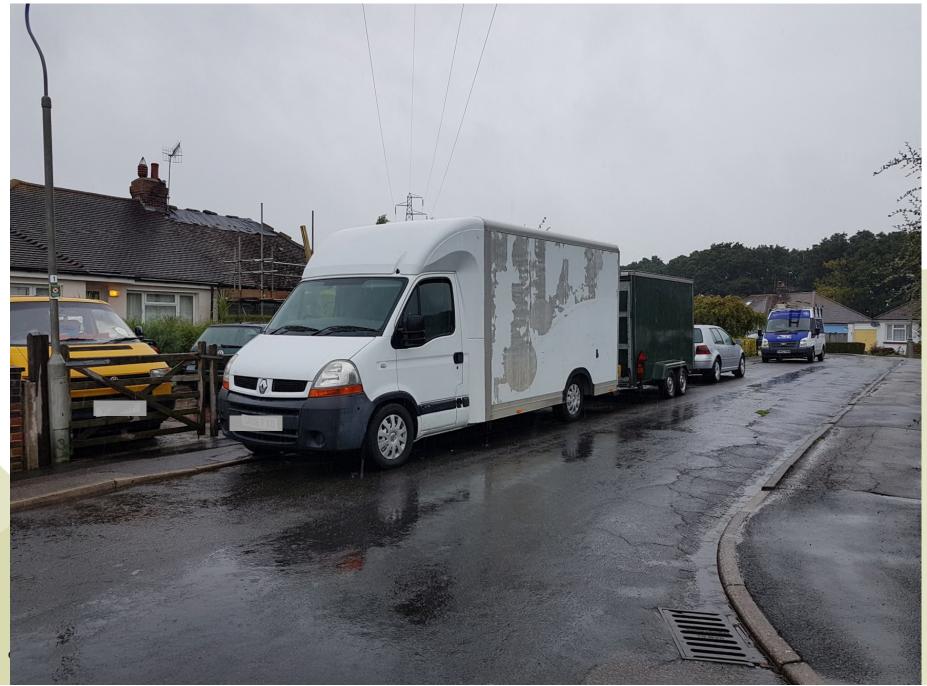

# East Sussex County Council Planning Committee 12<sup>th</sup> September 2018

East Sussex County Council



## Traffic Regulation Order: Polegate Parking Review 2017-2018

Objections received to changes to waiting restrictions proposed during the latest parking review in Polegate





East Sussex County Council

3



### Site A – Western Avenue / Junction Street





View 1 – Looking southwards along Western Avenue



### View 2 – Looking north-westwards into Western Avenue from Junction Street

View 3 – Looking northwards along Western Avenue







### View 2 – Looking southwards along Eastern Avenue











### Site C – Windsor Way









View 2 – Looking westwards along Windsor Way

## Traffic Regulation Order: Polegate Parking Review 2017-2018

Objections received to changes to waiting restrictions proposed during the latest parking review in Polegate