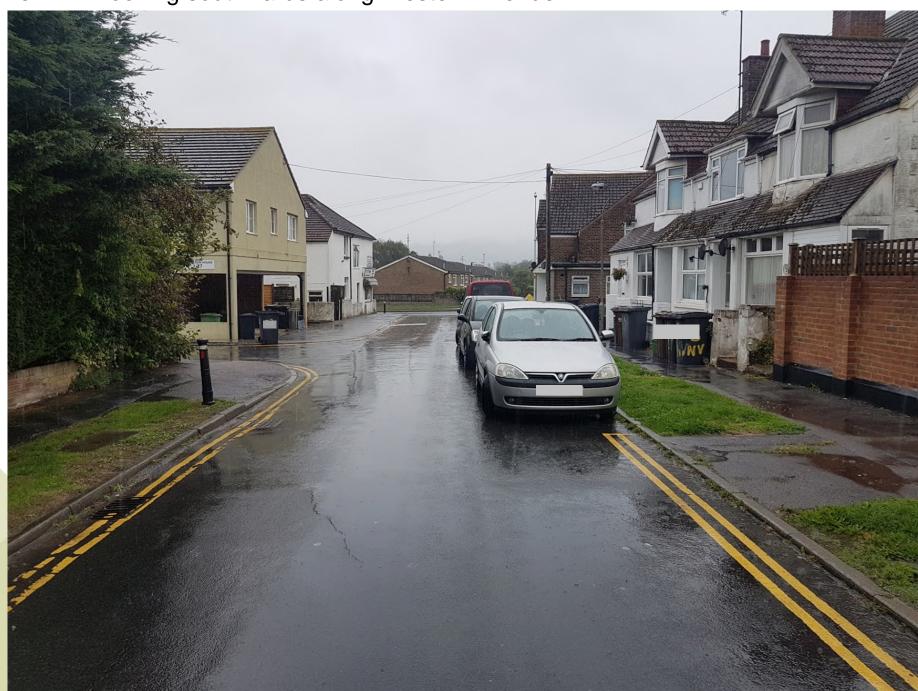

### Site A – Western Avenue / Junction Street

View 1 – Looking southwards along Western Avenue