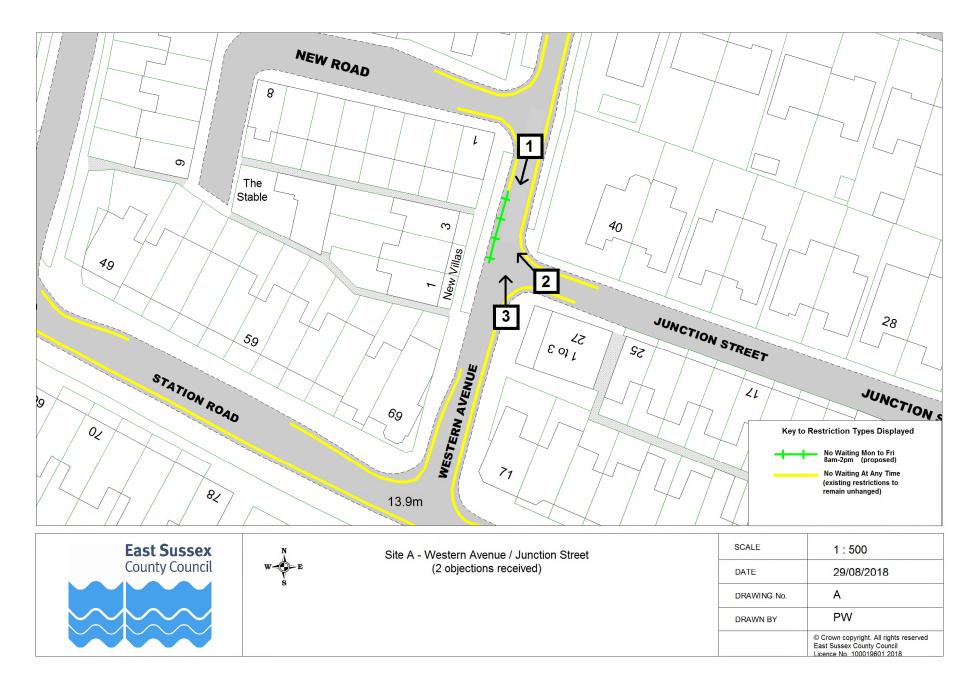

### Site A – Western Avenue / Junction Street

View 1 – Looking southwards along Western Avenue