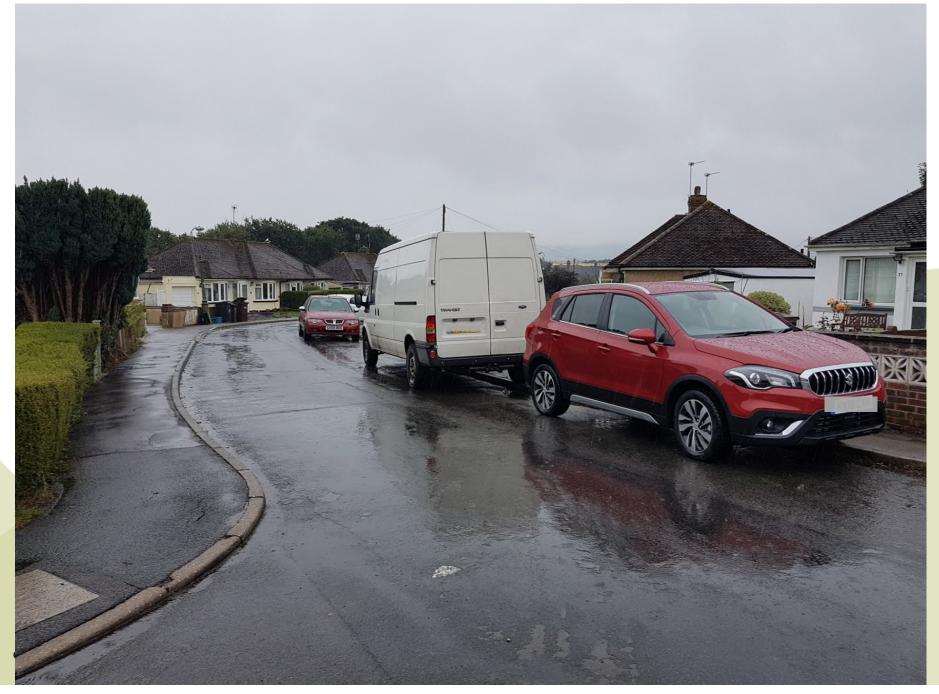

# East Sussex County Council Planning Committee 12<sup>th</sup> September 2018

East Sussex County Council



## Traffic Regulation Order: Polegate Parking Review 2017-2018

Objections received to changes to waiting restrictions proposed during the latest parking review in Polegate





East Sussex County Council

3



### Site A – Western Avenue / Junction Street





View 1 – Looking southwards along Western Avenue



### View 2 – Looking north-westwards into Western Avenue from Junction Street

View 3 – Looking northwards along Western Avenue







### View 2 – Looking southwards along Eastern Avenue











### Site C – Windsor Way









View 2 – Looking westwards along Windsor Way

## Traffic Regulation Order: Polegate Parking Review 2017-2018

Objections received to changes to waiting restrictions proposed during the latest parking review in Polegate