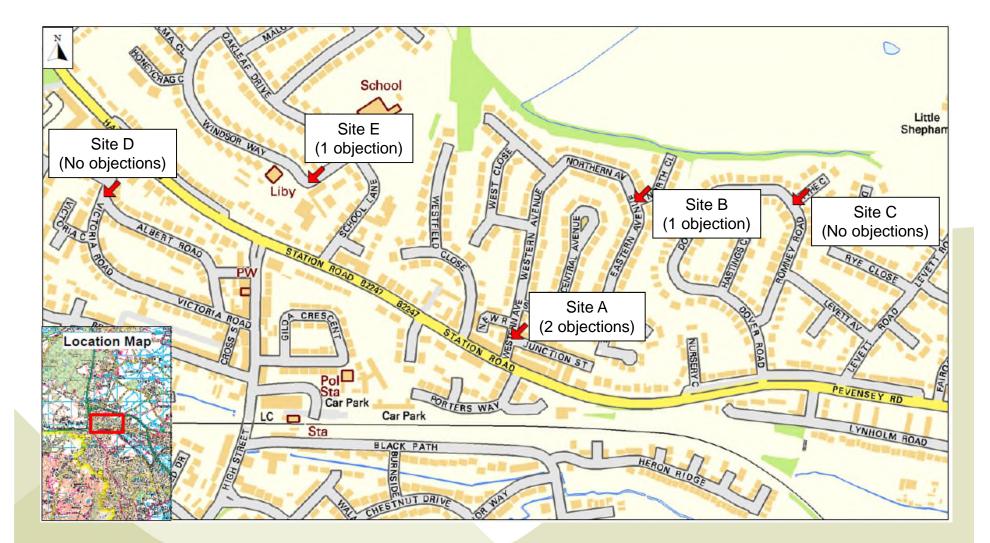

## Traffic Regulation Order: Polegate Parking Review 2017-2018

Objections received to changes to waiting restrictions proposed during the latest parking review in Polegate

East Sussex County Council

3

## Traffic Regulation Order: Polegate Parking Review 2017-2018

Objections received to changes to waiting restrictions proposed during the latest parking review in Polegate