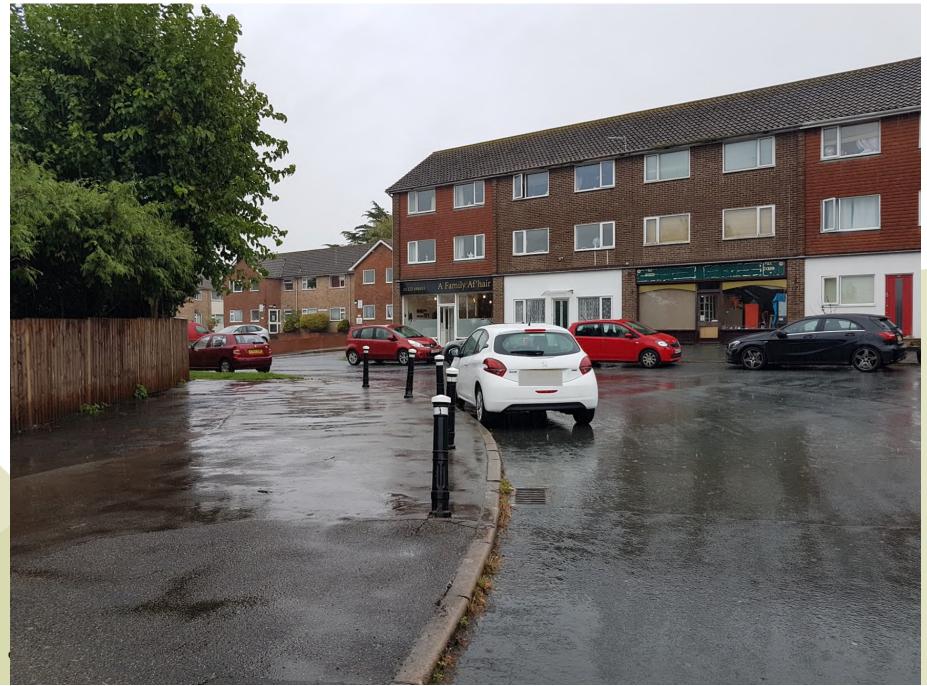

# East Sussex County Council Planning Committee 12<sup>th</sup> September 2018

East Sussex County Council



## Traffic Regulation Order: Polegate Parking Review 2017-2018

Objections received to changes to waiting restrictions proposed during the latest parking review in Polegate





East Sussex County Council

3



### Site A – Western Avenue / Junction Street





View 1 – Looking southwards along Western Avenue



### View 2 – Looking north-westwards into Western Avenue from Junction Street

View 3 – Looking northwards along Western Avenue







### View 2 – Looking southwards along Eastern Avenue











### Site C – Windsor Way









View 2 – Looking westwards along Windsor Way

## Traffic Regulation Order: Polegate Parking Review 2017-2018

Objections received to changes to waiting restrictions proposed during the latest parking review in Polegate