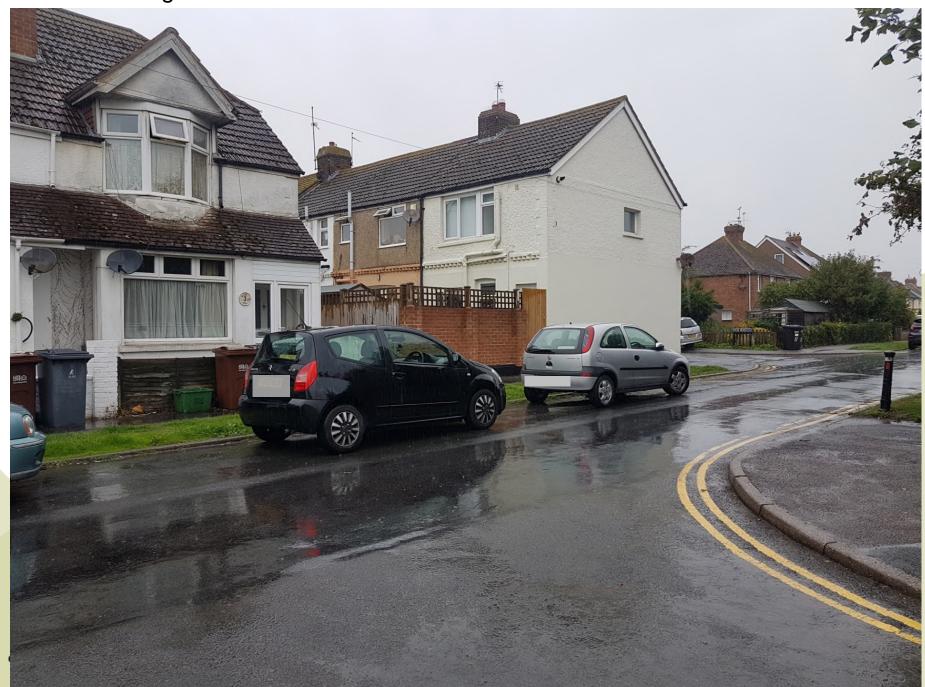

### View 2 – Looking north-westwards into Western Avenue from Junction Street

View 3 – Looking northwards along Western Avenue