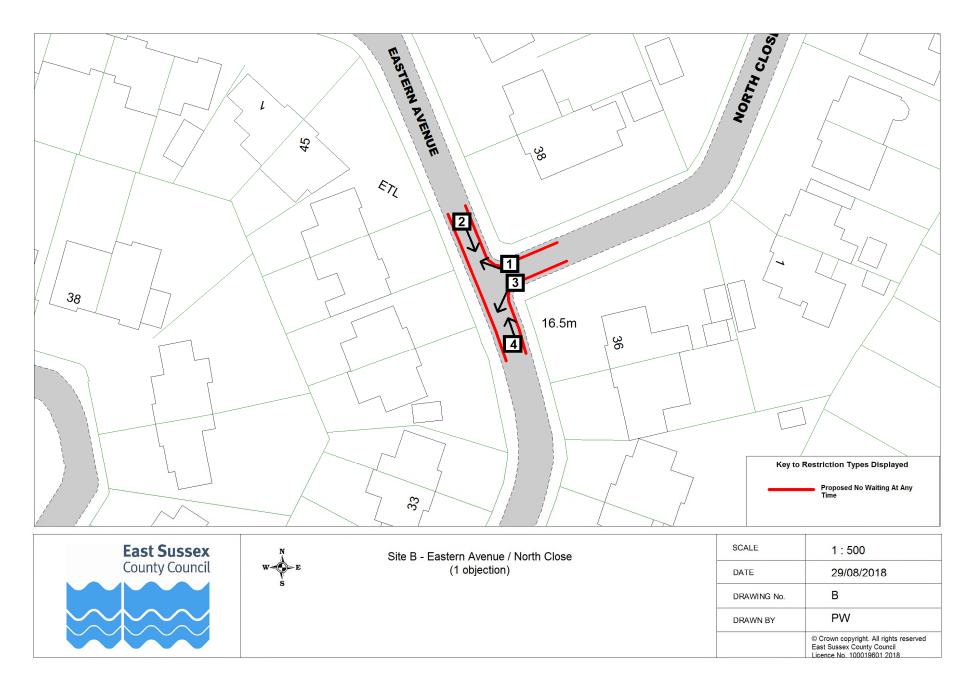

# East Sussex County Council Planning Committee 12<sup>th</sup> September 2018

East Sussex County Council



## Traffic Regulation Order: Polegate Parking Review 2017-2018

Objections received to changes to waiting restrictions proposed during the latest parking review in Polegate





East Sussex County Council

3



### Site A – Western Avenue / Junction Street





View 1 – Looking southwards along Western Avenue



### View 2 – Looking north-westwards into Western Avenue from Junction Street

View 3 – Looking northwards along Western Avenue







### View 2 – Looking southwards along Eastern Avenue











### Site C – Windsor Way









View 2 – Looking westwards along Windsor Way

## Traffic Regulation Order: Polegate Parking Review 2017-2018

Objections received to changes to waiting restrictions proposed during the latest parking review in Polegate