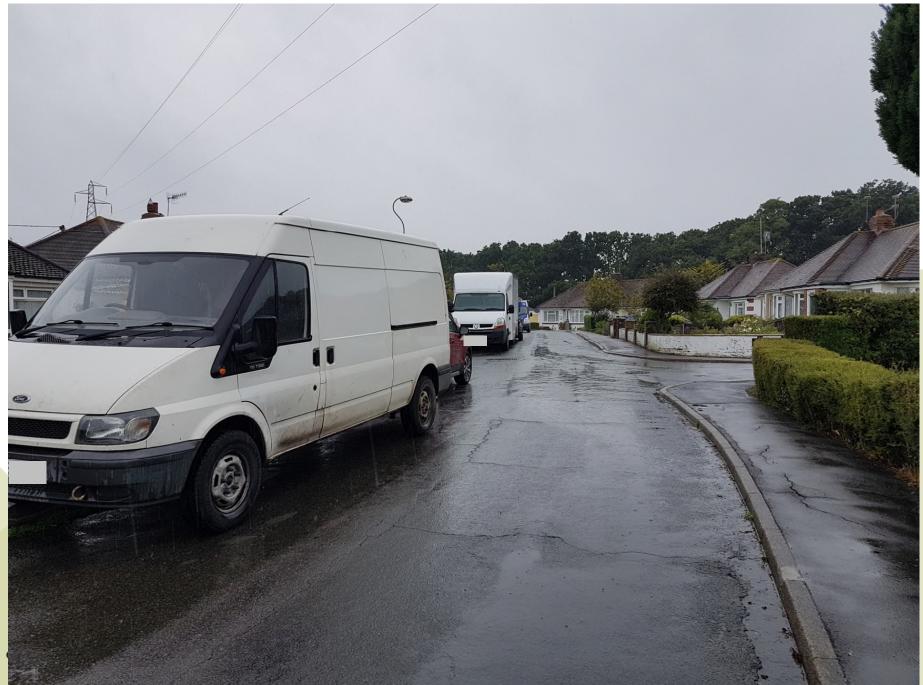

# East Sussex County Council Planning Committee 12<sup>th</sup> September 2018

East Sussex County Council



## Traffic Regulation Order: Polegate Parking Review 2017-2018

Objections received to changes to waiting restrictions proposed during the latest parking review in Polegate





East Sussex County Council

3



### Site A – Western Avenue / Junction Street





View 1 – Looking southwards along Western Avenue



### View 2 – Looking north-westwards into Western Avenue from Junction Street

View 3 – Looking northwards along Western Avenue







### View 2 – Looking southwards along Eastern Avenue











### Site C – Windsor Way









View 2 – Looking westwards along Windsor Way

## Traffic Regulation Order: Polegate Parking Review 2017-2018

Objections received to changes to waiting restrictions proposed during the latest parking review in Polegate