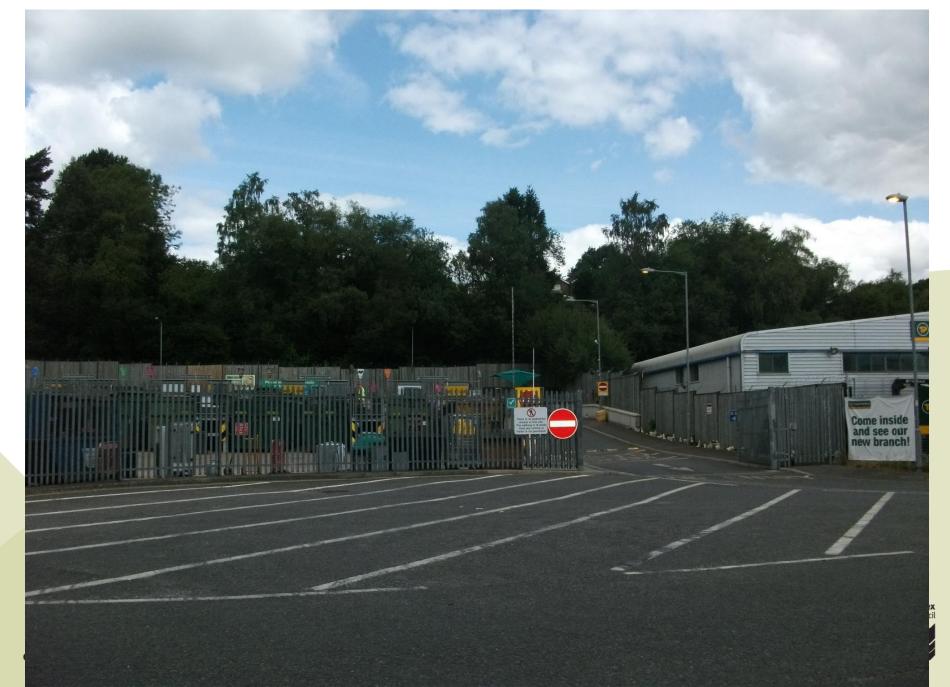

### View north across site

## View north-west across site

View north along eastern boundary of site with residential property beyond