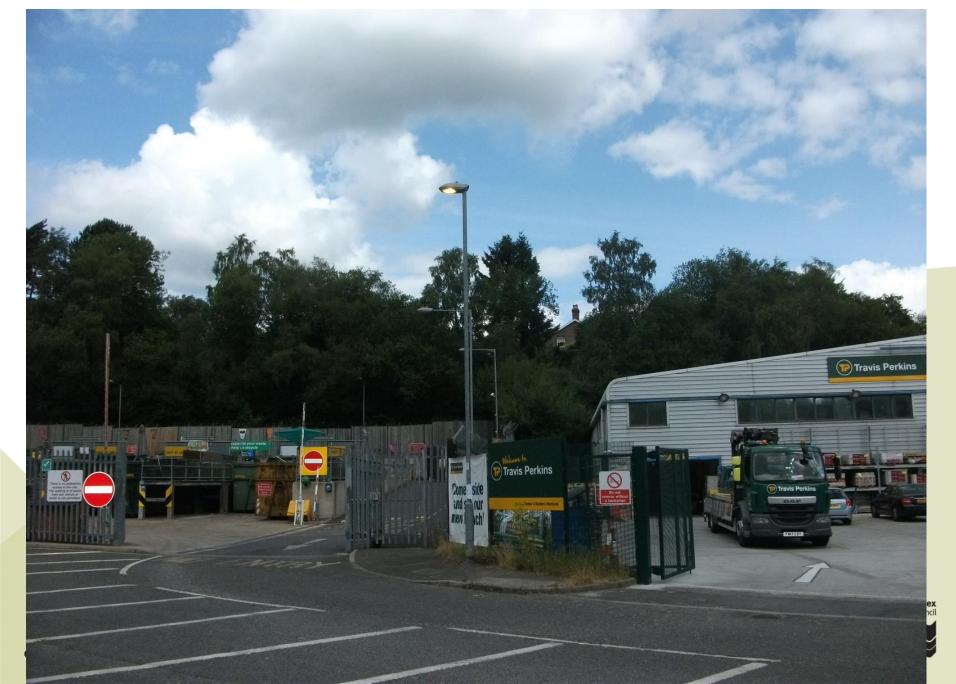

# East Sussex County Council Planning Committee 10 October 2018



# WD/582/CM1

Variation of Conditions 9, 10 & 11 to extend the operational hours.

Crowborough Household Waste Recycling Site, Wealden Industrial Estate, Farningham Road, Crowborough, Jarvis Brook.











View of entrance to site looking west



### View north across site



## View north-west across site



View north along eastern boundary of site with residential property beyond



# WD/582/CM1

Variation of Conditions 9, 10 & 11 to extend the operational hours.

Crowborough Household Waste Recycling Site, Wealden Industrial Estate, Farningham Road, Crowborough, Jarvis Brook.