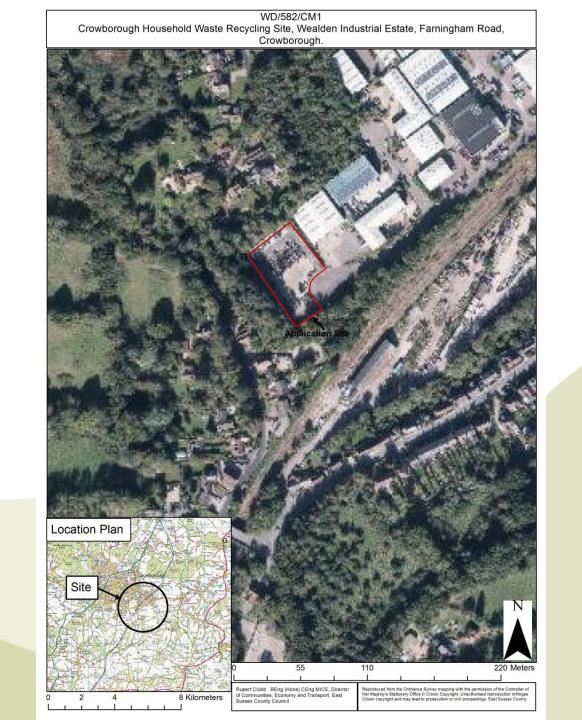

# WD/582/CM1

Variation of Conditions 9, 10 & 11 to extend the operational hours.

Crowborough Household Waste Recycling Site, Wealden Industrial Estate, Farningham Road, Crowborough, Jarvis Brook.

View of entrance to site looking west