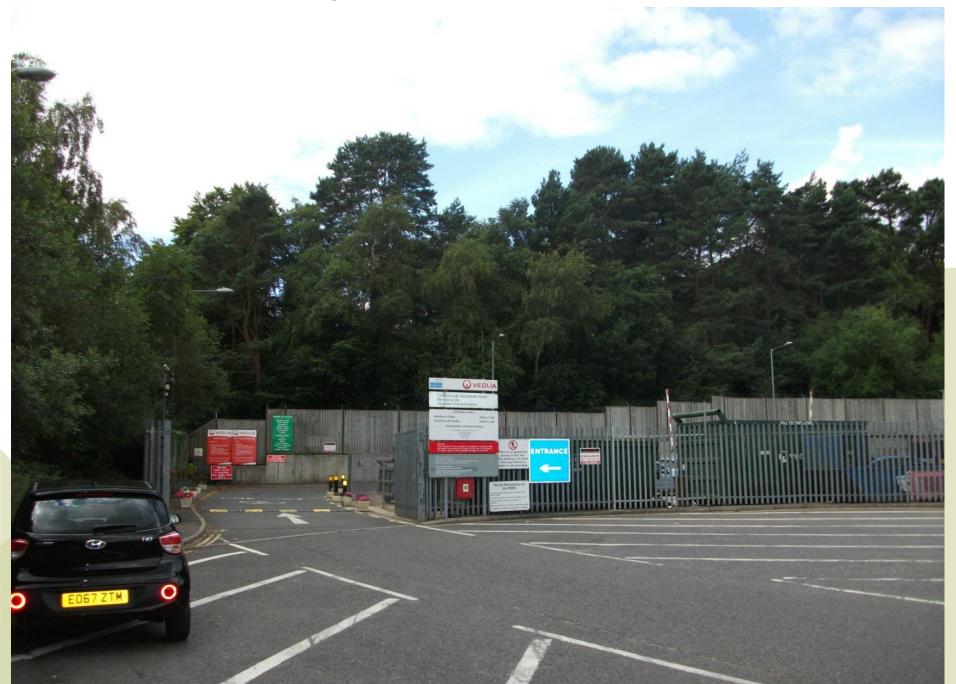

# WD/582/CM1

Variation of Conditions 9, 10 & 11 to extend the operational hours.

Crowborough Household Waste Recycling Site, Wealden Industrial Estate, Farningham Road, Crowborough, Jarvis Brook.

View of entrance to site looking west