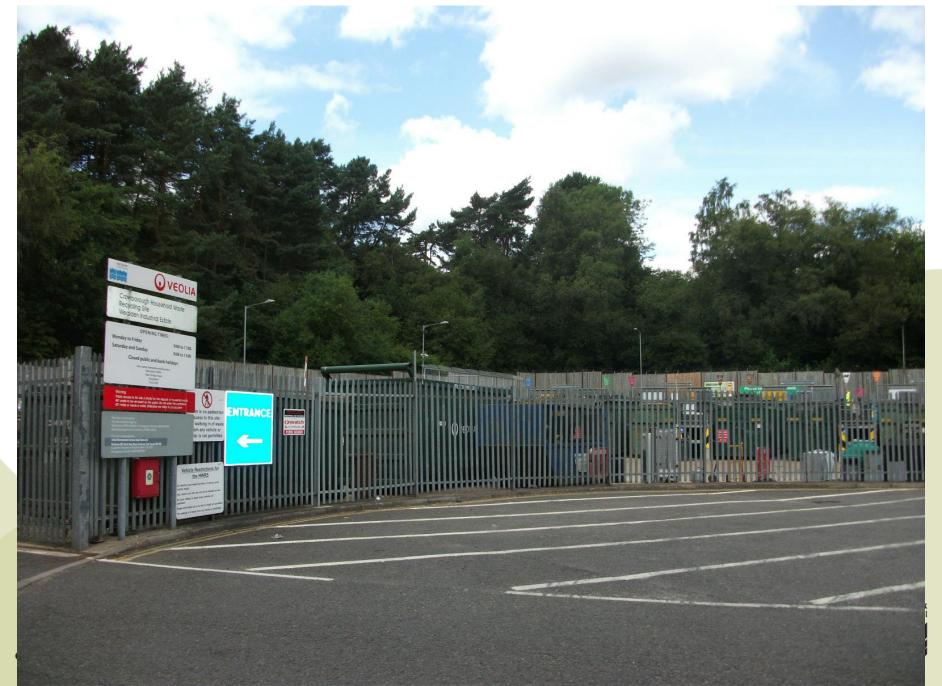

# WD/582/CM1

Variation of Conditions 9, 10 & 11 to extend the operational hours.

Crowborough Household Waste Recycling Site, Wealden Industrial Estate, Farningham Road, Crowborough, Jarvis Brook.

View of entrance to site looking west