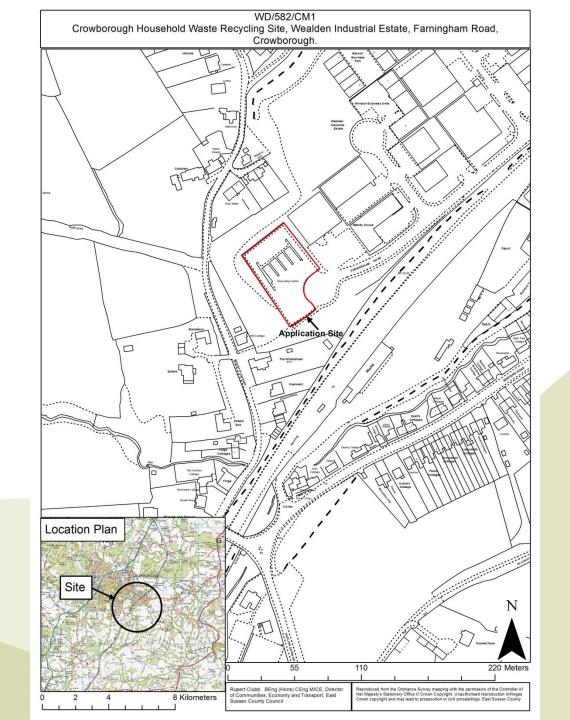

# WD/582/CM1

Variation of Conditions 9, 10 & 11 to extend the operational hours.

Crowborough Household Waste Recycling Site, Wealden Industrial Estate, Farningham Road, Crowborough, Jarvis Brook.

View of entrance to site looking west