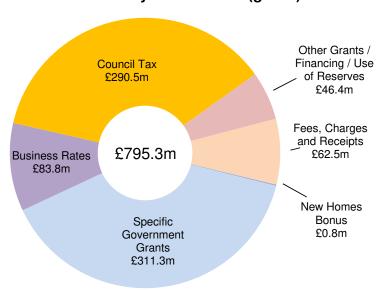

Government grants amount to £311.3m (39%) of the total expenditure of the Council.

Council Tax finances approximately 36% of the total expenditure of the Council. For 2019/20 the council tax will be increased by 2.99%. Band D council tax will therefore be £1,434.78 per annum, an increase of £41.67 on the current year.