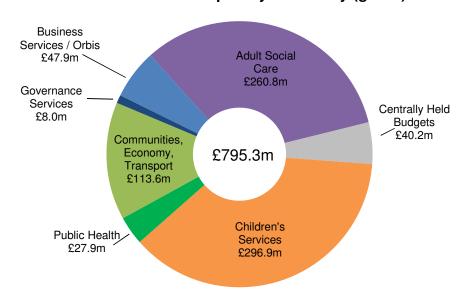

### The 2019/20 Approved Budget

In 2019/20 the Council (including schools) will spend £795.3m to deliver services to the people of East Sussex, with a further £102.4m of investment in infrastructure and assets through its capital programme. The Council's stated priorities outcomes are:-