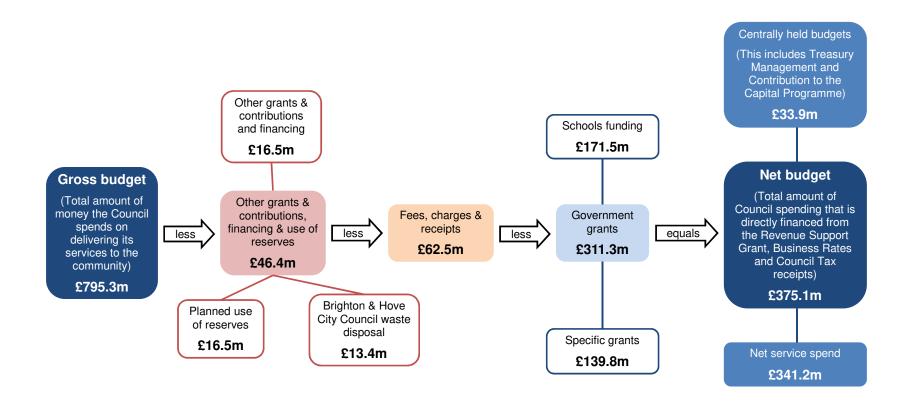

### The 2019/20 Approved Budget

In 2019/20 the Council (including schools) will spend £795.3m to deliver services to the people of East Sussex, with a further £102.4m of investment in infrastructure and assets through its capital programme. The Council's stated priorities outcomes are:-

## **Revenue Budget**

Making best use of our resources means achieving all stated outcomes within the context of increasing demand and diminishing resources available to the Council. For 2019/20, savings of £5.1m will be delivered. While for 2019/20 the budget is balanced, there is significant uncertainty regarding government funding in future years and a budget gap by 2020/21. Work continues to identify savings in a number of areas including the cost of operations and financing. In addition the effects of a number of national funding decisions will impact during this period. At the same time, key services have been protected as far as possible from the effects of increased prices and demand with a core offer being developed.

Government grants amount to £311.3m (39%) of the total expenditure of the Council.

Council Tax finances approximately 36% of the total expenditure of the Council. For 2019/20 the council tax will be increased by 2.99%. Band D council tax will therefore be £1,434.78 per annum, an increase of £41.67 on the current year.