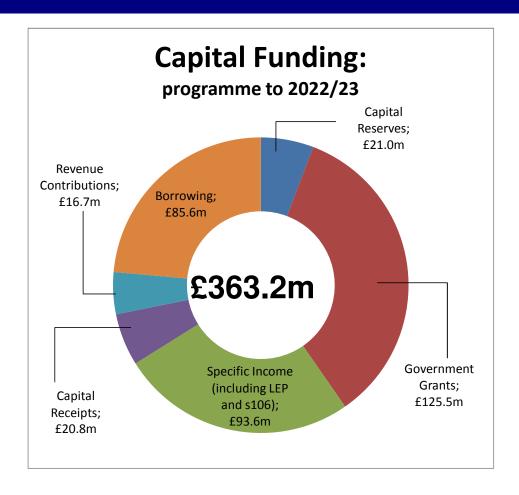

### **Capital Programme**

The programme to 2022/23 is £363.2m gross, £269.5m net over five years. The programme focusses on a strategy to deliver core need, in support of the delivery of priority outcomes, as efficiently as possible. Of this, 35% will be funded by Central Government grants.