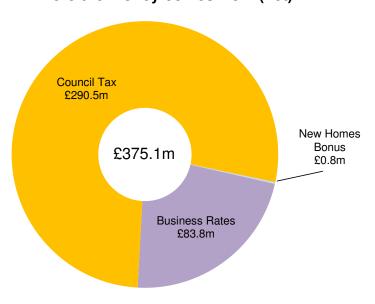

Government grants amount to £311.3m (39%) of the total expenditure of the Council.

Council Tax finances approximately 36% of the total expenditure of the Council. For 2019/20 the council tax will be increased by 2.99%. Band D council tax will therefore be £1,434.78 per annum, an increase of £41.67 on the current year.