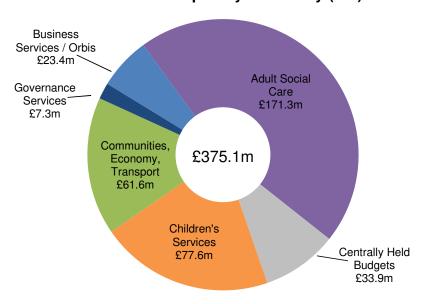

## **Revenue Budget**

Making best use of our resources means achieving all stated outcomes within the context of increasing demand and diminishing resources available to the Council. For 2019/20, savings of £5.1m will be delivered. While for 2019/20 the budget is balanced, there is significant uncertainty regarding government funding in future years and a budget gap by 2020/21. Work continues to identify savings in a number of areas including the cost of operations and financing. In addition the effects of a number of national funding decisions will impact during this period. At the same time, key services have been protected as far as possible from the effects of increased prices and demand with a core offer being developed.

Government grants amount to £311.3m (39%) of the total expenditure of the Council.

Council Tax finances approximately 36% of the total expenditure of the Council. For 2019/20 the council tax will be increased by 2.99%. Band D council tax will therefore be £1,434.78 per annum, an increase of £41.67 on the current year.