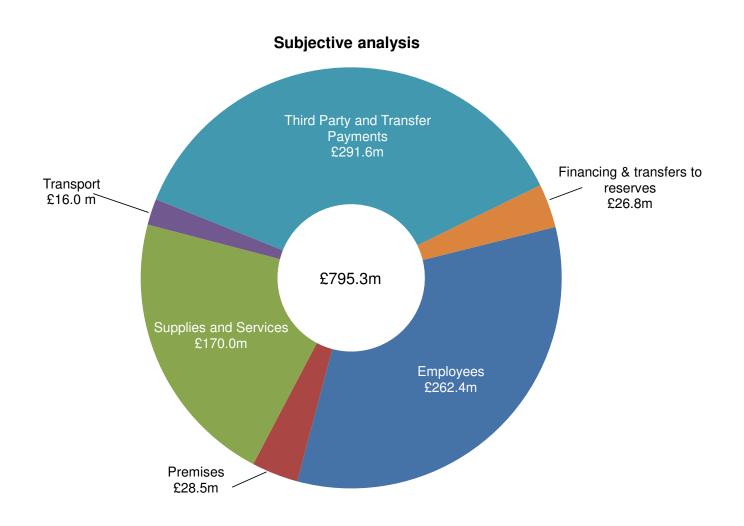

### The 2019/20 Approved Budget

In 2019/20 the Council (including schools) will spend £795.3m to deliver services to the people of East Sussex, with a further £102.4m of investment in infrastructure and assets through its capital programme. The Council's stated priorities outcomes are:-