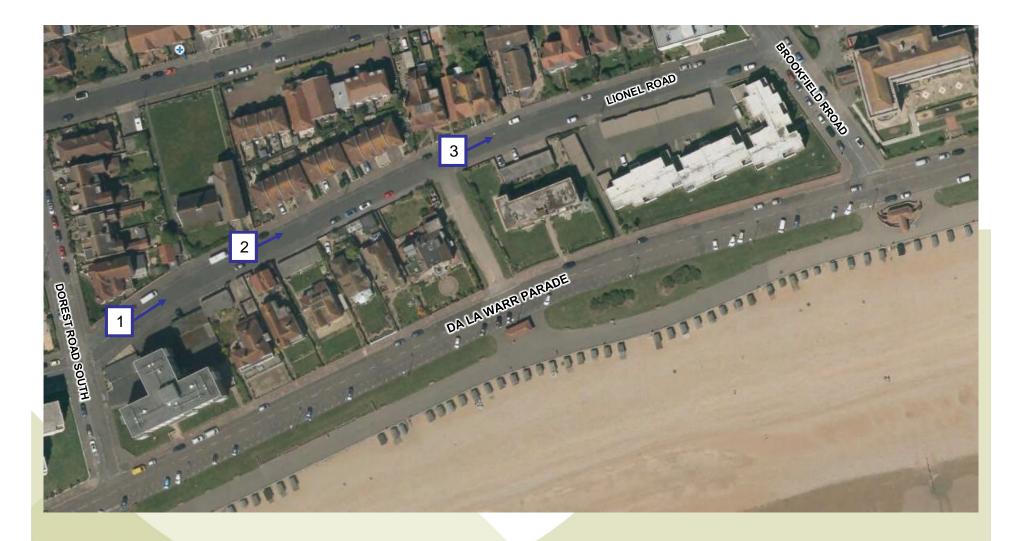

### Site 17 - De Le Warr Parade and Knole Road East Zone Bexhill

East Sussex County Council