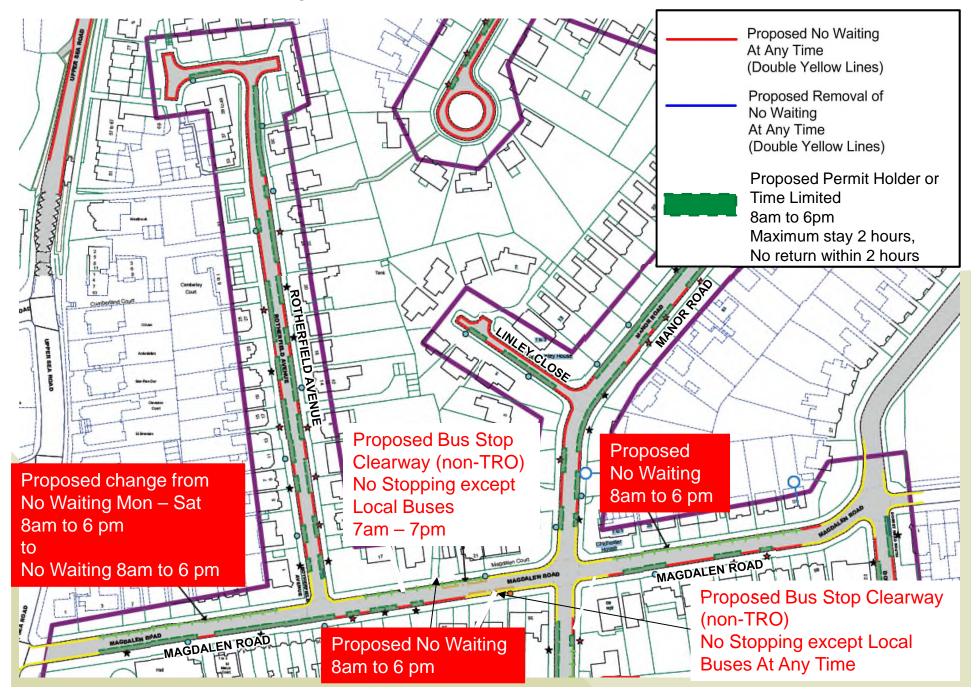

#### Site 16 - Manor Road, Magdalen Road and Rotherfield Avenue East Zone Bexhill <sup>20</sup>