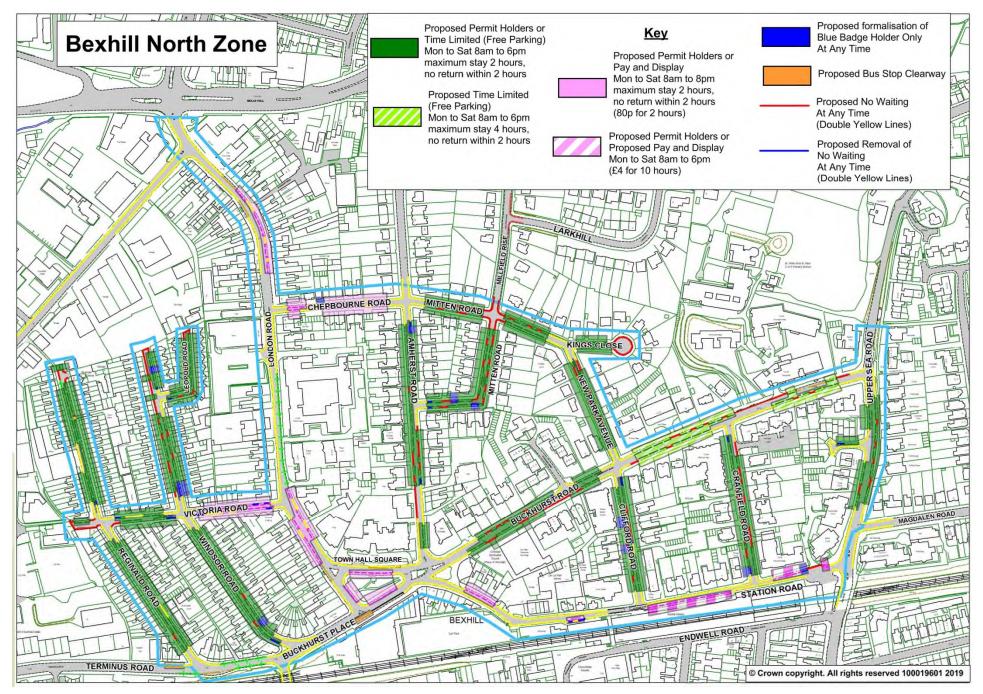

Regulation Order:**

**Rother Parking Proposals** 





# **Appendix 1**





# School Keep Clear – Objection locations

eastsussex.gov.uk



East Sussex County Council

### Site 1 - Little Common School, Hillborough Close Bexhill





Site 3 - Chantry Community Primary School, Barrack Road and Crowmere Avenue, Bexhill



East Sussex County Council



#### Site 4 - Glenleigh Park Academy, Gunters Lane and Turkey Road Bexhill







# Site 6 - Salehurst CoE, High Street, Robertsbridge



East Sussex County Council



#### Site 7 - High Street, Battle



East Sussex County Council

# Site 8 - Glengorse, Battle





#### Site 9 - Central Zone Bexhill



# Site 10 - Sackville Road, Channel View East & West and Albany Road Central Zone <sup>14</sup> Bexhill





# Site 12 - North Zone Bexhill



#### Site 13 - Buckhurst Road, Upper Sea Road and Garden Close North Zone Bexhill <sup>17</sup>



### Site 14 - Reginald Road, Leopold Road and Windsor Road North Zone Bexhill



18

### Site 15 - East Zone Bexhill



eastsussex.gov.uk

East Sussex County Council



#### Site 16 - Manor Road, Magdalen Road and Rotherfield Avenue East Zone Bexhill <sup>20</sup>



### Site 17 - De Le Warr Parade and Knole Road East Zone Bexhill



East Sussex County Council



#### Site 18 - West Zone Bexhill



#### Site 20 - Seafront Zone & Galley Hill Bexhill











# View 1 - Looking eastwards along Lionel Road





# View 2 - Looking eastwards along Lionel Road





# View 3 - Looking eastwards along Lionel Road



### Bexhill Pay and Display Locations and Tariffs



### Site 22 - High Street an