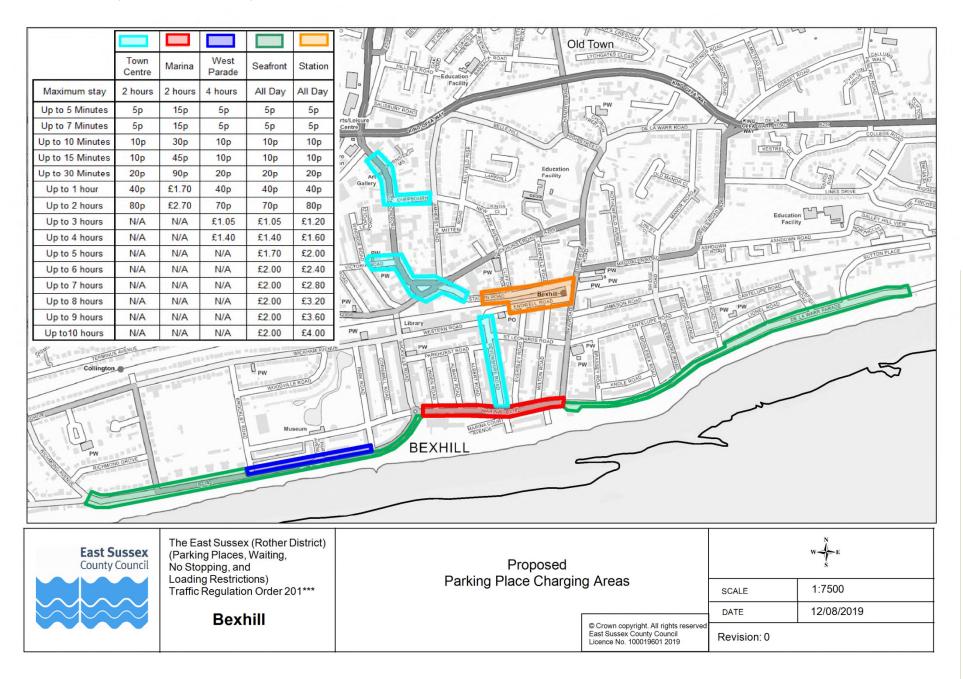

Site 12 - North Zone Bexhill



#### Site 13 - Buckhurst Road, Upper Sea Road and Garden Close North Zone Bexhill <sup>17</sup>



### Site 14 - Reginald Road, Leopold Road and Windsor Road North Zone Bexhill



18

### Site 15 - East Zone Bexhill



eastsussex.gov.uk

East Sussex County Council



#### Site 16 - Manor Road, Magdalen Road and Rotherfield Avenue East Zone Bexhill <sup>20</sup>



### Site 17 - De Le Warr Parade and Knole Road East Zone Bexhill



East Sussex County Council



#### Site 18 - West Zone Bexhill



#### Site 20 - Seafront Zone & Galley Hill Bexhill











# View 1 - Looking eastwards along Lionel Road





# View 2 - Looking eastwards along Lionel Road





# View 3 - Looking eastwards along Lionel Road



### Bexhill Pay and Display Locations and Tariffs



### Site 22 - High Street and Station Road, Robertsbridge



East Sussex County Council



30

#### Sites 23, 24 and 25 - Rye



East Sussex County Council

# **Appendix 2**





# Site 1 - Old Manor Close East Zone Bexhill – Revised proposal



East Sussex County Council



# **Appendix 3**





#### Site 1 – Lower Lake, Battle





#### Site 2 – Abbots Close, Kingsdale Close and St Mary's Villas



# Site 3 – De Moleyns Close Bexhill



# **Traffic Regulation Order:**

**Rother Parking Proposals**