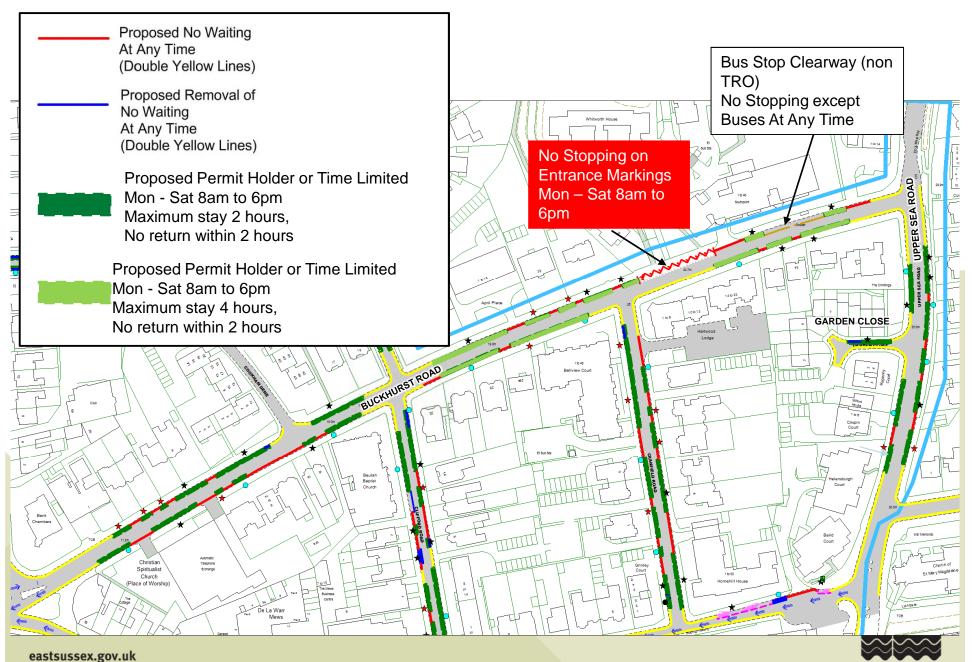

#### Site 13 - Buckhurst Road, Upper Sea Road and Garden Close North Zone Bexhill <sup>17</sup>