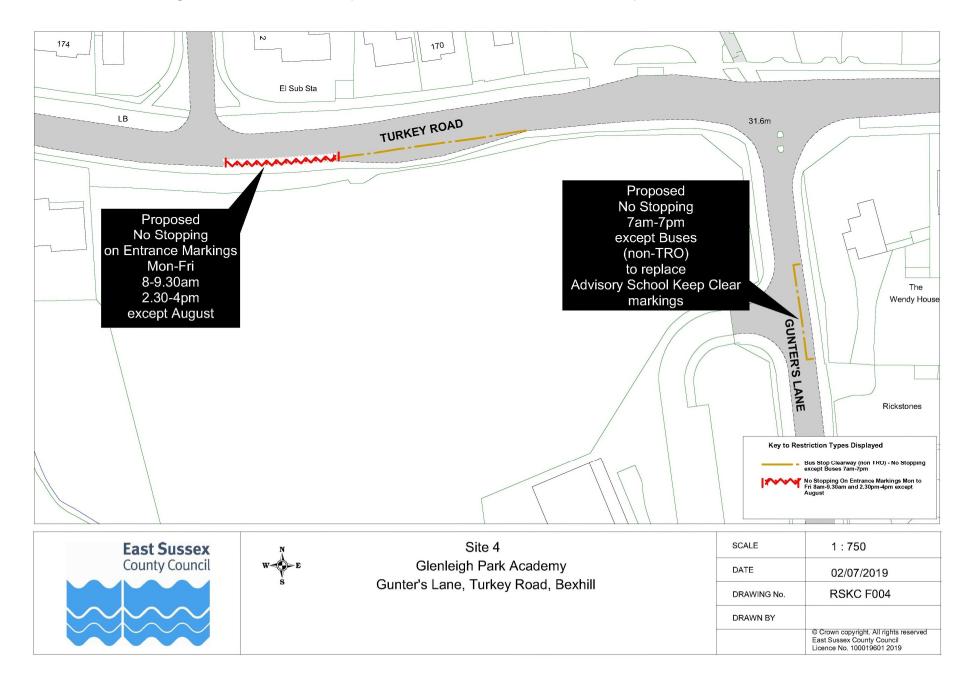

# **Traffic Regulation Order:**

**Rother Parking Proposals** 





# **Appendix 1**





# School Keep Clear – Objection locations

eastsussex.gov.uk



East Sussex County Council

### Site 1 - Little Common School, Hillborough Close Bexhill





Site 3 - Chantry Community Primary School, Barrack Road and Crowmere Avenue, Bexhill



East Sussex County Council



#### Site 4 - Glenleigh Park Academy, Gunters Lane and Turkey Road Bexhill







# Site 6 - Salehurst CoE, High Street, Robertsbridge



East Sussex County Council



#### Site 7 - High Street, Battle



East Sussex County Council

# Site 8 - Glengorse, Battle





#### Site 9 - Central Zone Bexhill



# Site 10 - Sackville Road, Channel View East & West and Albany Road Central Zone <sup>14</sup> Bexhill





# Site 12 - North Zone Bexhill



#### Site 13 - Buckhurst Road, Upper Sea Road and Garden Close North Zone Bexhill <sup>17</sup>



### Site 14 - Reginald Road, Leopold Road and Windsor Road North Zone Bexhill



18

### Site 15 - East Zone Bexhill



eastsussex.gov.uk

East Sussex County Council



#### Site 16 - Manor Road, Magdalen Road and Rotherfield Avenue East Zone Bexhill <sup>20</sup>



### Site 17 - De Le Warr Parade and Knole Road East Zone Bexh