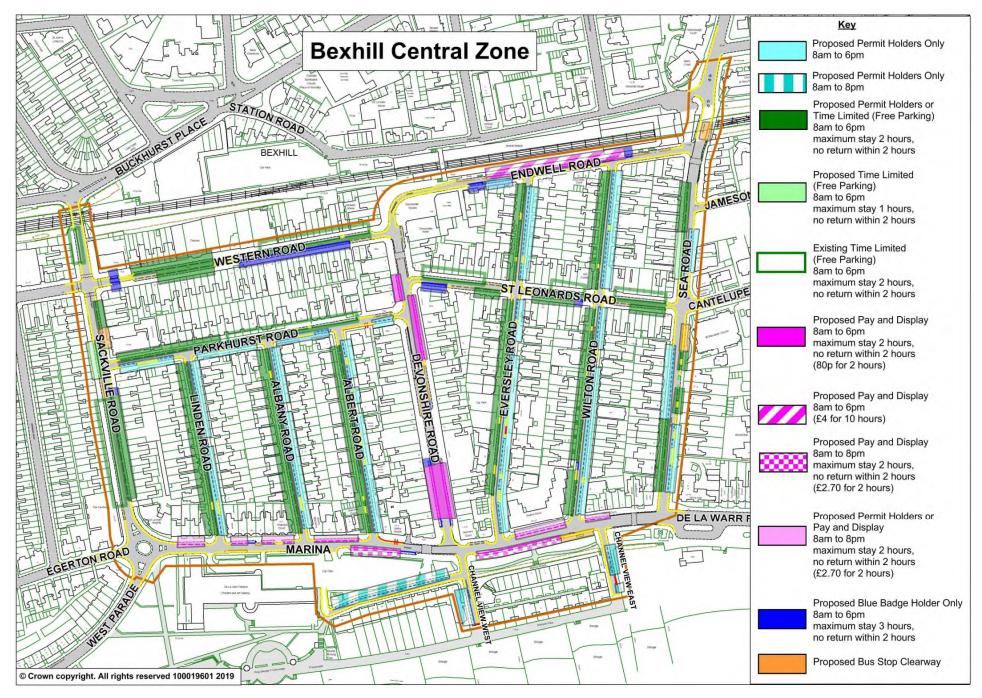

# **Traffic Regulation Order:**

**Rother Parking Proposals** 





# **Appendix 1**





# School Keep Clear – Objection locations

eastsussex.gov.uk



East Sussex County Council

### Site 1 - Little Common School, Hillborough Close Bexhill





Site 3 - Chantry Community Primary School, Barrack Road and Crowmere Avenue, Bexhill



East Sussex County Council



#### Site 4 - Glenleigh Park Academy, Gunters Lane and Turkey Road Bexhill







# Site 6 - Salehurst CoE, High Street, Robertsbridge



East Sussex County Council



#### Site 7 - High Street, Battle



East Sussex County Council

# Site 8 - Glengorse, Battle





#### Site 9 - Central Zone Bexhill



# Site 10 - Sackville Road, Channel View East & West and Albany Road Central Zone <sup>14</sup> Bexhill





# Site 12 - North Zone Bexhill



#### Site 13 - Buckhurst Road, Upper Sea Road and Garden Close North Zone Bexhill <sup>17</sup>



### Site 14 - Reginald Road, Leopold Road and Windsor Road North Zone Bexhill



18

### Site 15 - East Zone Bexhill



eastsussex.gov.uk

East Sussex County Council



#### Site 16 - Manor Road, Magdalen Road and Rotherfield Avenue East Zone Bexhill <sup>20</sup>



### Site 17 - De Le Warr Parade and Knole Road East Zone Bexhill



East Sussex County Council



#### Site 18 - West Zone Bexhill



#### Site 20 - Seafront Zone & Galley Hill Bexhill











# View 1 - Looking eastwards along Lionel Road





# View 2 - Looking eastwards along Lione