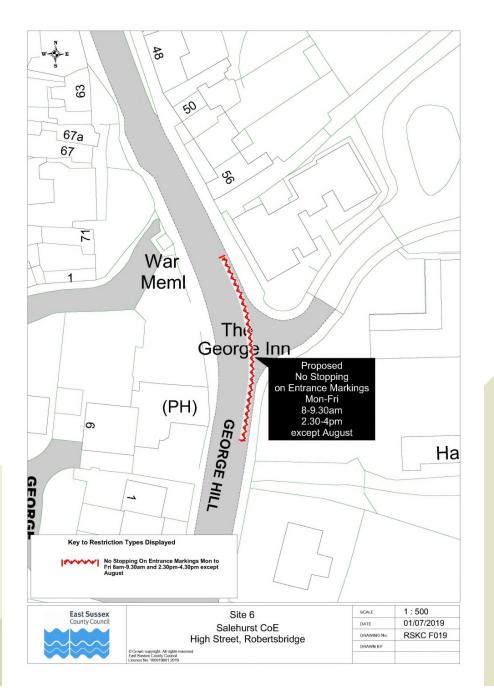

# Site 6 - Salehurst CoE, High Street, Robertsbridge

East Sussex County Council