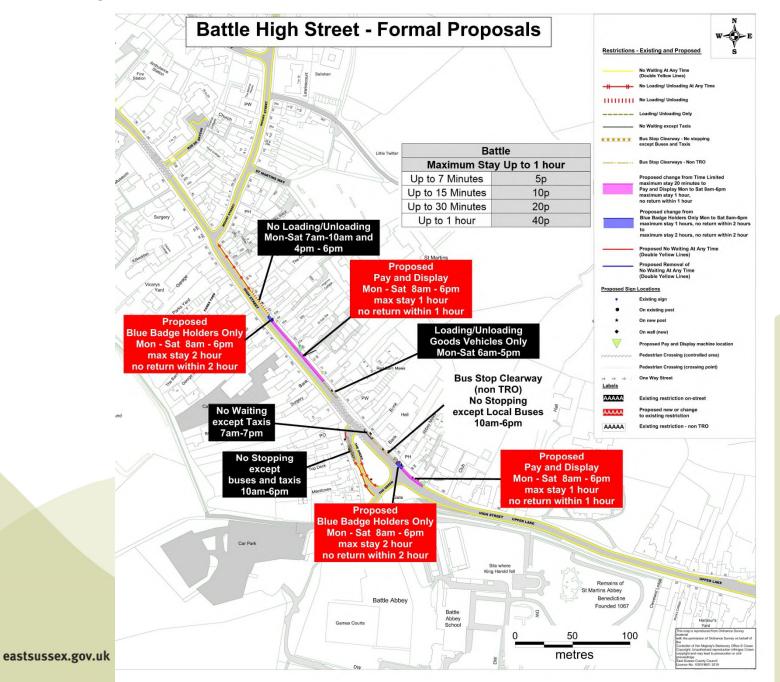

# **Traffic Regulation Order:**

**Rother Parking Proposals** 





# **Appendix 1**





# School Keep Clear – Objection locations

eastsussex.gov.uk



East Sussex County Council

### Site 1 - Little Common School, Hillborough Close Bexhill





Site 3 - Chantry Community Primary School, Barrack Road and Crowmere Avenue, Bexhill



East Sussex County Council



#### Site 4 - Glenleigh Park Academy, Gunters Lane and Turkey Road Bexhill







# Site 6 - Salehurst CoE, High Street, Robertsbridge



East Sussex County Council



#### Site 7 - High Street, Battle



East Sussex County Council

# Site 8 - Glengorse, Battle





#### Site 9 - Central Zone Bexhill



# Site 10 - Sackville Road, Channel View East & West and Albany Road Central Zone <sup>14</sup> Bexhill





# Site 12 - North Zone Bexhill



#### Site 13 - Buckhurst Road, Upper Sea Road and Garden Close North Zone Bexhill <sup>17</sup>



### Site 14 - Reginald Road, Leopold Road and Windsor Road North Zone Bexhill



18

### Site 15 - East Zone Bexhill



eastsussex.gov.uk

East Sussex County Council



#### Site 16 - Manor Road, Magdalen Road and Rotherfield Avenue East Zone Bexhill <sup>20</sup>



### Site 17 - De Le Warr Parade and Knole Road East Zone Bexhill



East Sussex County Council



#### Site 18 - West Zone Bexhill



#### Site 20 - Seafront Zone & Galley Hill Bexhill