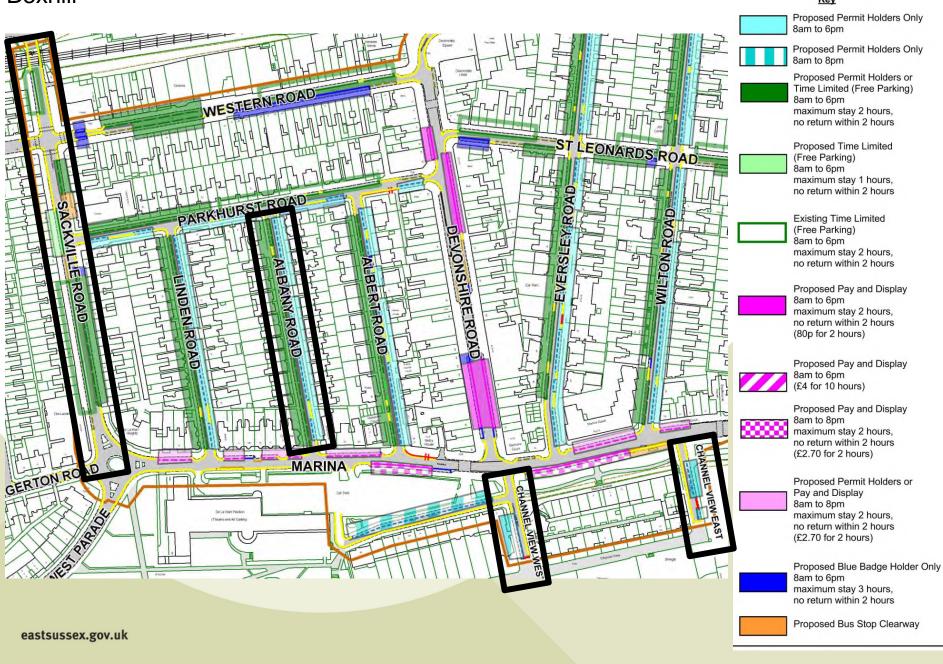

# Site 10 - Sackville Road, Channel View East & West and Albany Road Central Zone <sup>14</sup> Bexhill