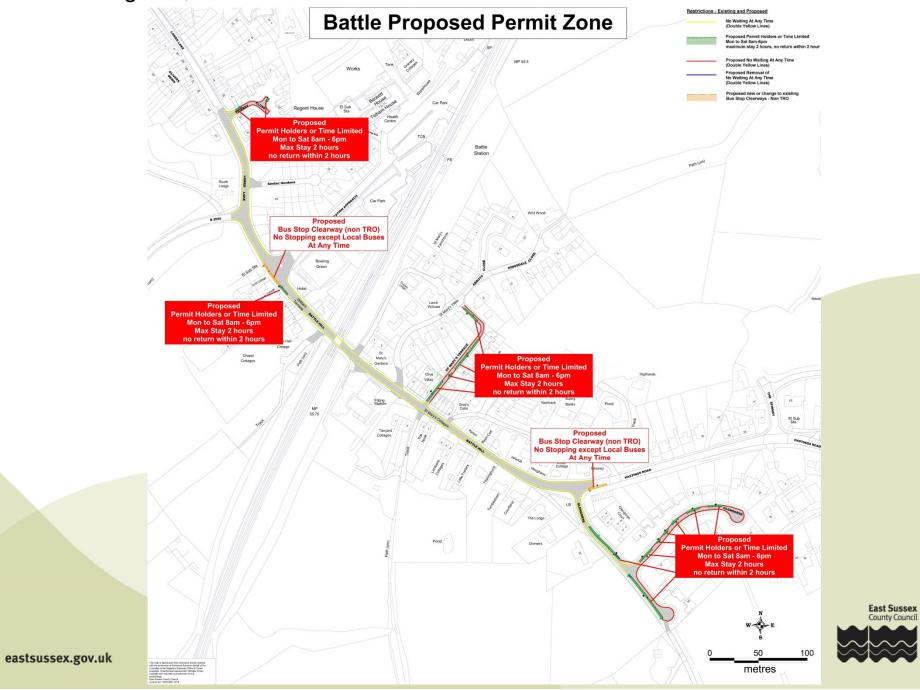

# **Traffic Regulation Order:**

**Rother Parking Proposals** 





# **Appendix 1**





# School Keep Clear – Objection locations

eastsussex.gov.uk



East Sussex County Council

### Site 1 - Little Common School, Hillborough Close Bexhill





Site 3 - Chantry Community Primary School, Barrack Road and Crowmere Avenue, Bexhill



East Sussex County Council



#### Site 4 - Glenleigh Park Academy, Gunters Lane and Turkey Road Bexhill







# Site 6 - Salehurst CoE, High Street, Robertsbridge



East Sussex County Council



#### Site 7 - High Street, Battle



East Sussex County Council

# Site 8 - Glengorse, Battle





#### Site 9 - Central Zone Bexhill



# Site 10 - Sackville Road, Channel View East & West and Albany Road Central Zone <sup>14</sup> Bexhill





# Site 12 - North Zone Bexhill



#### Site 13 - Buckhurst Road, Upper Sea Road and Garden Close North Zone Bexhill <sup>17</sup>



### Site 14 - Reginald Road, Leopold Road and Windsor Road North Zone Bexhill



18

### Site 15 - East Zone Bexhill



eastsussex.gov.uk

East Sussex County Council



#### Site 16 - Manor Road, Magdalen Road and Rotherfield Avenue East Zone Bexhill <sup>20</sup>



### Site 17 - De Le Warr Parade and Knole Road East Zone Bexhill



East Sussex County Council



#### Site 18 - West Zone Bexhill



#### Site 20 - Seafront Zone & Galley Hill Bexhill











# View 1 - Looking eastwards along Lionel Road