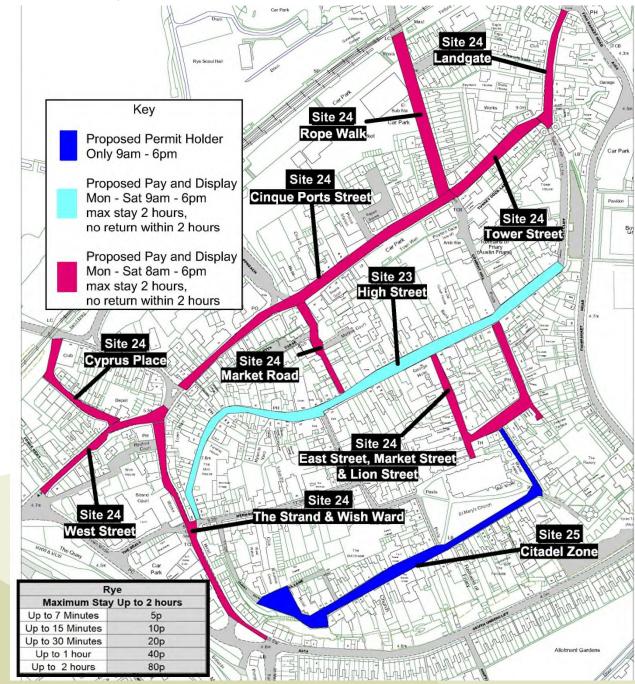

### Site 14 - Reginald Road, Leopold Road and Windsor Road North Zone Bexhill



18

### Site 15 - East Zone Bexhill



eastsussex.gov.uk

East Sussex County Council



#### Site 16 - Manor Road, Magdalen Road and Rotherfield Avenue East Zone Bexhill <sup>20</sup>



### Site 17 - De Le Warr Parade and Knole Road East Zone Bexhill



East Sussex County Council



#### Site 18 - West Zone Bexhill



#### Site 20 - Seafront Zone & Galley Hill Bexhill











# View 1 - Looking eastwards along Lionel Road





# View 2 - Looking eastwards along Lionel Road





# View 3 - Looking eastwards along Lionel Road



### Bexhill Pay and Display Locations and Tariffs



### Site 22 - High Street and Station Road, Robertsbridge



East Sussex County Council



30

#### Sites 23, 24 and 25 - Rye



East Sussex County Council

# **Appendix 2**





# Site 1 - Old Manor Close East Zone Bexhill – Revised proposal



East Sussex County Council



# **Appendix 3**





#### Site 1 – Lower Lake, Battle





#### Site 2 – Abbots Close, Kingsdale Close and St Mary's Villas



# Site 3 – De Moleyns Close Bexhill



# **Traffic Regulation Order:**

**Rother Parking Proposals**