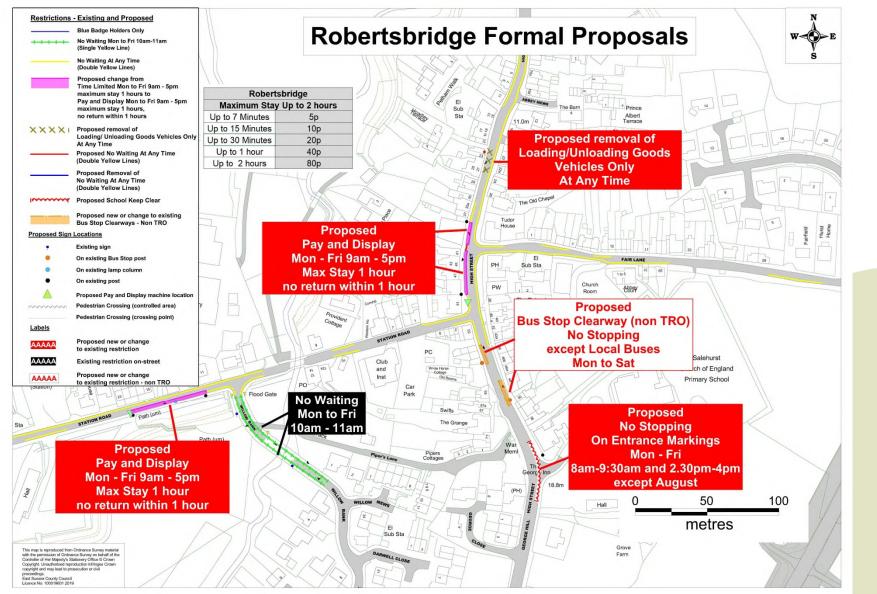

# Site 6 - Salehurst CoE, High Street, Robertsbridge

East Sussex County Council

### Site 22 - High Street and Station Road, Robertsbridge

East Sussex County Council

30