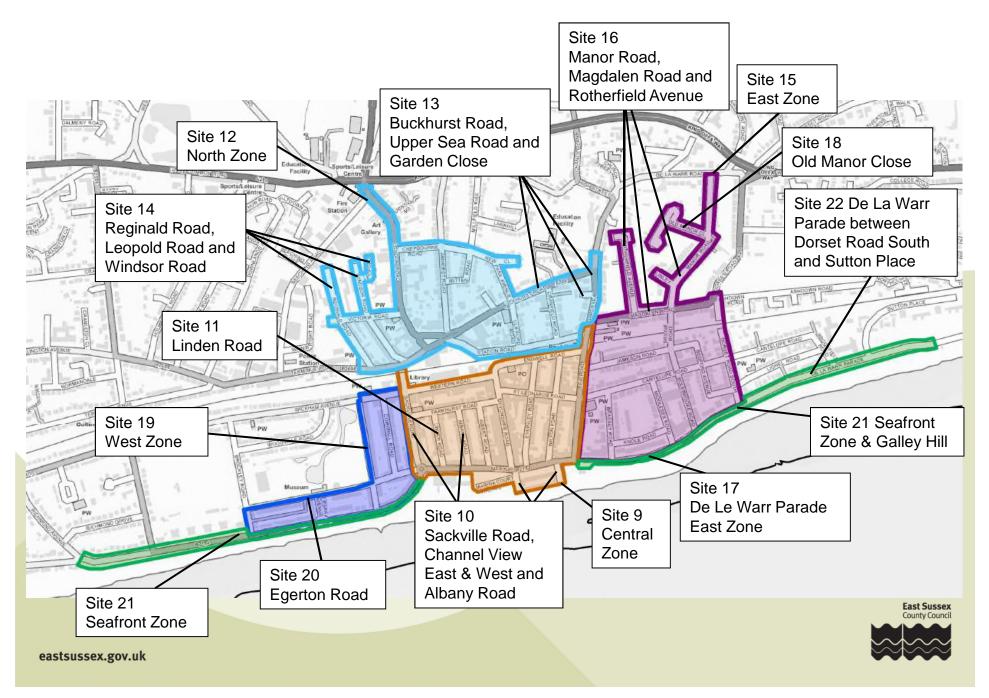

#### Site 9 - Central Zone Bexhill

# Site 10 - Sackville Road, Channel View East & West and Albany Road Central Zone <sup>14</sup> Bexhill

# Site 12 - North Zone Bexhill

#### Site 13 - Buckhurst Road, Upper Sea Road and Garden Close North Zone Bexhill <sup>17</sup>

### Site 14 - Reginald Road, Leopold Road and Windsor Road North Zone Bexhill

18

### Site 15 - East Zone Bexhill

eastsussex.gov.uk

East Sussex County Council

#### Site 16 - Manor Road, Magdalen Road and Rotherfield Avenue East Zone Bexhill <sup>20</sup>

### Site 17 - De Le Warr Parade and Knole Road East Zone Bexhill

East Sussex County Council

#### Site 18 - West Zone Bexhill

#### Site 20 - Seafront Zone & Galley Hill Bexhill