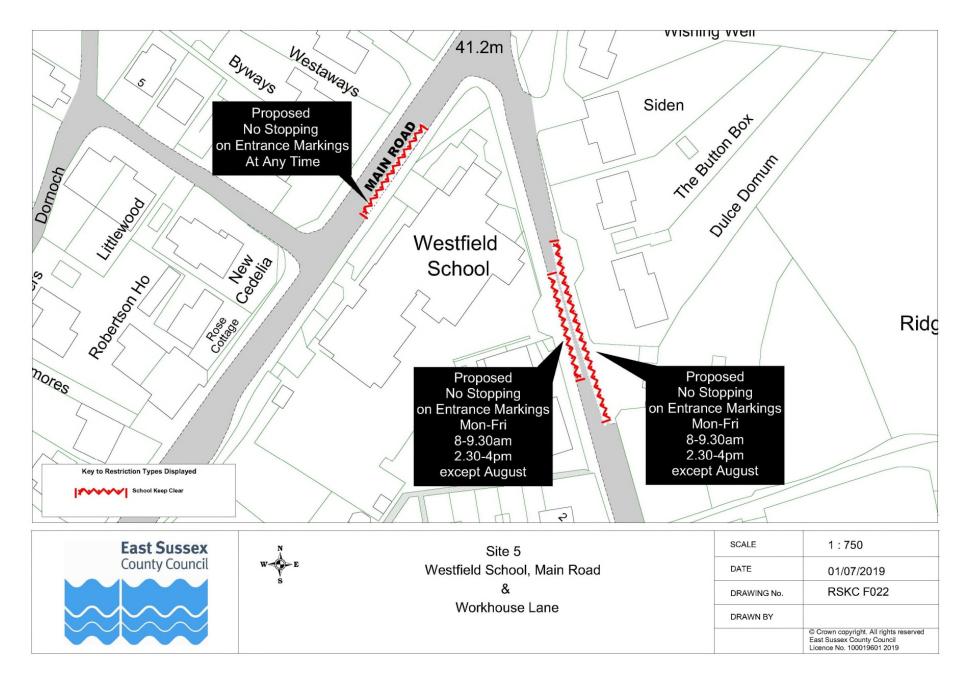

# **Traffic Regulation Order:**

**Rother Parking Proposals** 





# **Appendix 1**





# School Keep Clear – Objection locations

eastsussex.gov.uk



East Sussex County Council

### Site 1 - Little Common School, Hillborough Close Bexhill





Site 3 - Chantry Community Primary School, Barrack Road and Crowmere Avenue, Bexhill



East Sussex County Council



#### Site 4 - Glenleigh Park Academy, Gunters Lane and Turkey Road Bexhill







# Site 6 - Salehurst CoE, High Street, Robertsbridge



East Sussex County Council



#### Site 7 - High Street, Battle



East Sussex County Council

# Site 8 - Glengorse, Battle





#### Site 9 - Central Zone Bexhill



# Site 10 - Sackville Road, Channel View East & West and Albany Road Central Zone <sup>14</sup> Bexhill





# Site 12 - North Zone Bexhill



#### Site 13 - Buckhurst Road, Upper Sea Road and Garden Close North Zone Bexhill <sup>17</sup>



### Site 14 - Reginald Road, Leopold Road and Windsor Road North Zone Bexhill



18

### Site 15 - East Zone Bexhill



eastsussex.gov.uk

East Sussex County Council



#### Site 16 - Manor Road, Magdalen Road and Rotherfield Avenue East Zone Bexhill <sup>20</sup>



### Site 17 - De Le Warr Parade and Knole Road East Zone Bexhill