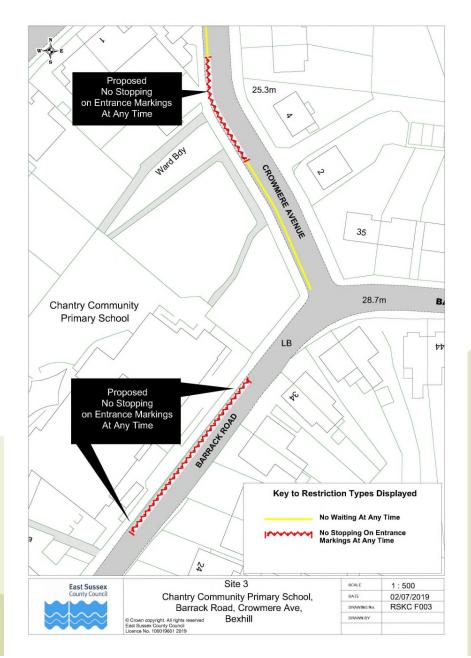

### Site 1 - Little Common School, Hillborough Close Bexhill

Site 3 - Chantry Community Primary School, Barrack Road and Crowmere Avenue, Bexhill

East Sussex County Council