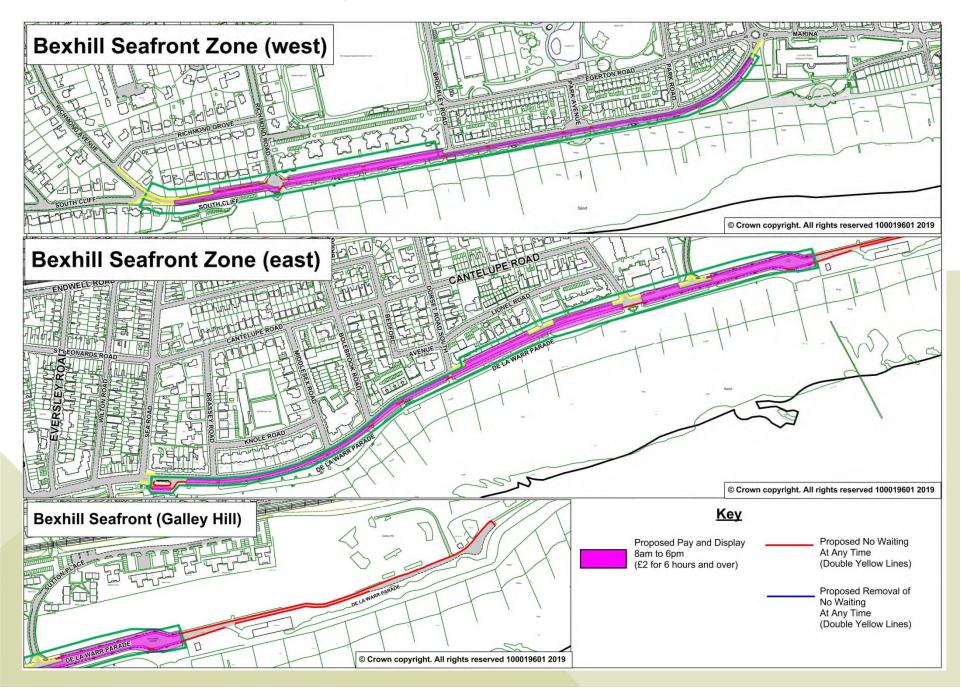

East Sussex County Council

# Site 8 - Glengorse, Battle





#### Site 9 - Central Zone Bexhill



# Site 10 - Sackville Road, Channel View East & West and Albany Road Central Zone <sup>14</sup> Bexhill





# Site 12 - North Zone Bexhill



#### Site 13 - Buckhurst Road, Upper Sea Road and Garden Close North Zone Bexhill <sup>17</sup>



### Site 14 - Reginald Road, Leopold Road and Windsor Road North Zone Bexhill



18

### Site 15 - East Zone Bexhill



eastsussex.gov.uk

East Sussex County Council



#### Site 16 - Manor Road, Magdalen Road and Rotherfield Avenue East Zone Bexhill <sup>20</sup>



### Site 17 - De Le Warr Parade and Knole Road East Zone Bexhill



East Sussex County Council



#### Site 18 - West Zone Bexhill



#### Site 20 - Seafront Zone & Galley Hill Bexhill











# View 1 - Looking eastwards along Lionel Road





# View 2 - Looking eastwards along Lionel Road





# View 3 - Looking eastwards along Lionel Road



### Bexhill Pay and Display Locations and Tariffs



### Site 22 - High Street and Station Road, Robertsbridge



East Sussex County Council



30

#### Sites 23, 24 and 25 - Rye



East Sussex County Council

# **Appendix 2**





# Site 1 - Old Manor Close East Zone Bexhill – Revised proposal



East Sussex County Council



# **Appendix 3**





#### Site 1 – Lower Lake, Battle





#### Site 2 – Abbots Close, Kingsdale Close and St Mary's Villas



# Site 3 – De Moleyns Close Bexhill



# **Traffic Regulation Order:**

**Rother Parking Proposals**