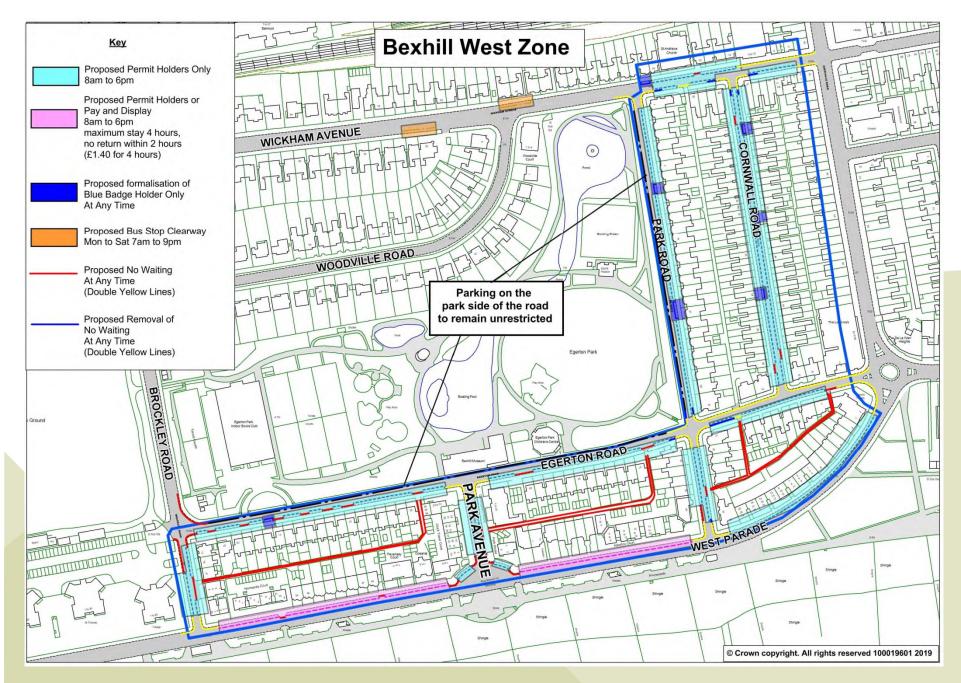

ex County Council



#### Site 7 - High Street, Battle



East Sussex County Council

# Site 8 - Glengorse, Battle





#### Site 9 - Central Zone Bexhill



# Site 10 - Sackville Road, Channel View East & West and Albany Road Central Zone <sup>14</sup> Bexhill





# Site 12 - North Zone Bexhill



#### Site 13 - Buckhurst Road, Upper Sea Road and Garden Close North Zone Bexhill <sup>17</sup>



### Site 14 - Reginald Road, Leopold Road and Windsor Road North Zone Bexhill



18

### Site 15 - East Zone Bexhill



eastsussex.gov.uk

East Sussex County Council



#### Site 16 - Manor Road, Magdalen Road and Rotherfield Avenue East Zone Bexhill <sup>20</sup>



### Site 17 - De Le Warr Parade and Knole Road East Zone Bexhill



East Sussex County Council



#### Site 18 - West Zone Bexhill



#### Site 20 - Seafront Zone & Galley Hill Bexhill











# View 1 - Looking eastwards along Lionel Road





# View 2 - Looking eastwards along Lionel Road





# View 3 - Looking eastwards along Lionel Road



### Bexhill Pay and Display Locations and Tariffs



### Site 22 - High Street and Station Road, Robertsbridge



East Sussex County Council



30

#### Sites 23, 24 and 25 - Rye



East Sussex County Council

# **Appendix 2**





# Site 1 - Old Manor Close East Zone Bexhill – Revised proposal



East Sussex County Council



# **Appendix 3**





#### Site 1 – Lower Lake, Battle





#### Site 2 – Abbots Close, Kingsdale Close and St Mary's Villas



# Site 3 – De Moleyns Close Bexhill



# **Traffic Regulation Order:**

**Rother Parking Proposals**