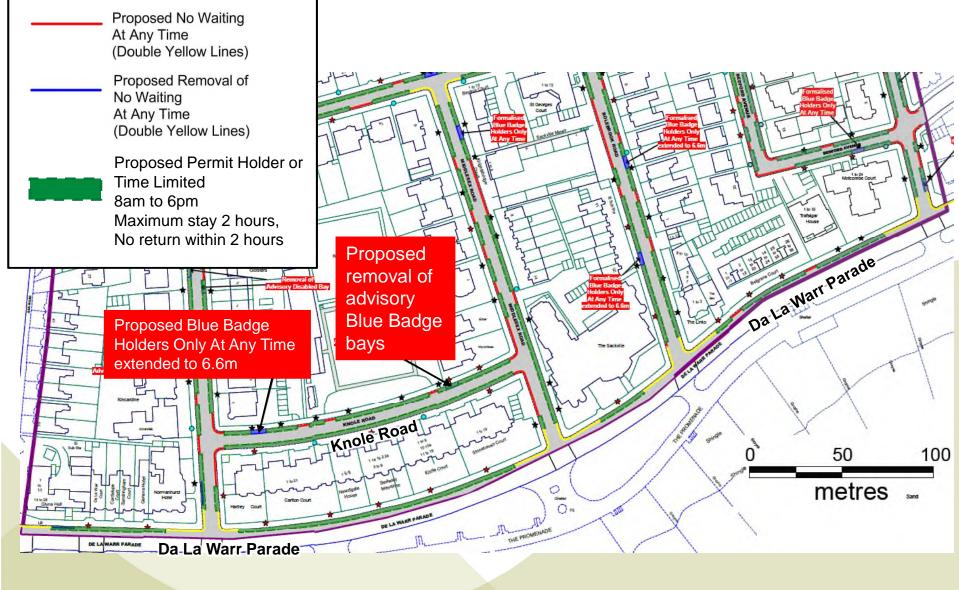

### Site 17 - De Le Warr Parade and Knole Road East Zone Bexhill

East Sussex County Council