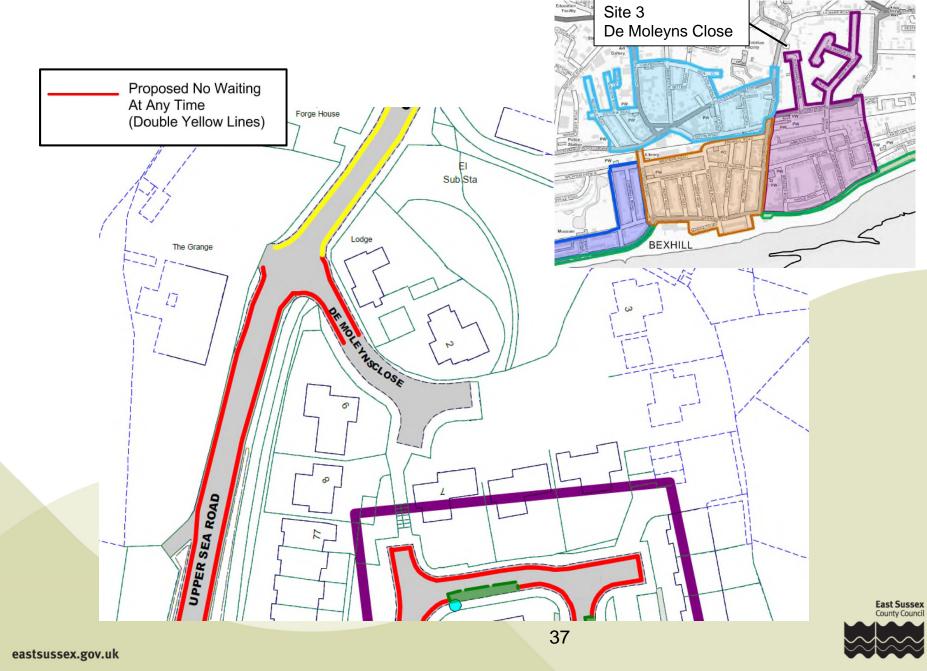

ad East Zone Bexhill



East Sussex County Council



#### Site 18 - West Zone Bexhill



#### Site 20 - Seafront Zone & Galley Hill Bexhill











# View 1 - Looking eastwards along Lionel Road





# View 2 - Looking eastwards along Lionel Road





# View 3 - Looking eastwards along Lionel Road



### Bexhill Pay and Display Locations and Tariffs



### Site 22 - High Street and Station Road, Robertsbridge



East Sussex County Council



30

#### Sites 23, 24 and 25 - Rye



East Sussex County Council

# **Appendix 2**





# Site 1 - Old Manor Close East Zone Bexhill – Revised proposal



East Sussex County Council



# **Appendix 3**





#### Site 1 – Lower Lake, Battle





#### Site 2 – Abbots Close, Kingsdale Close and St Mary's Villas



# Site 3 – De Moleyns Close Bexhill



# **Traffic Regulation Order:**

**Rother Parking Proposals**