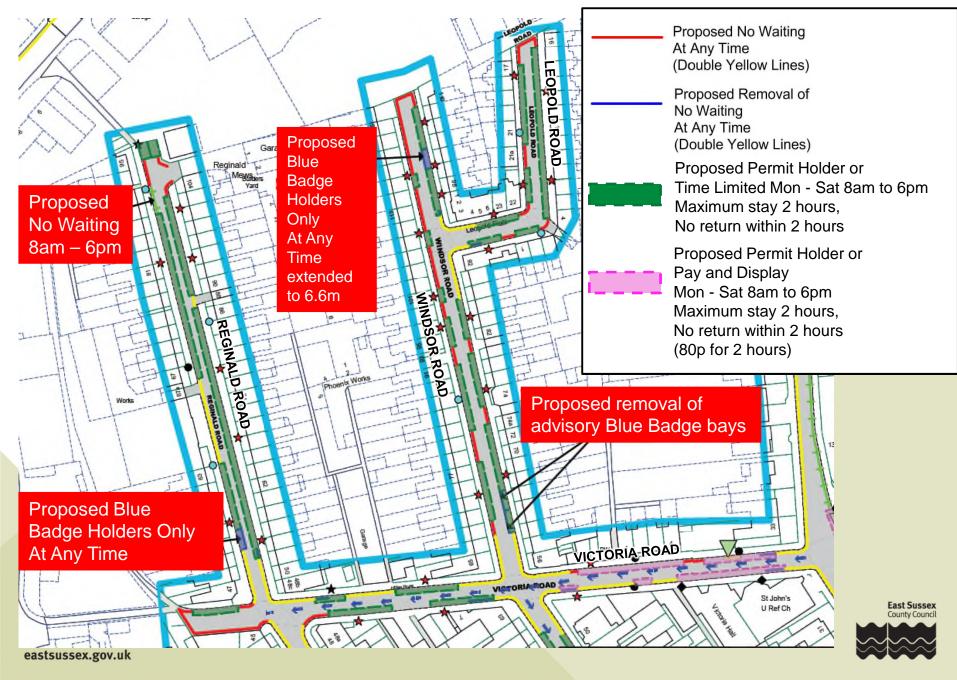

### Site 14 - Reginald Road, Leopold Road and Windsor Road North Zone Bexhill

18