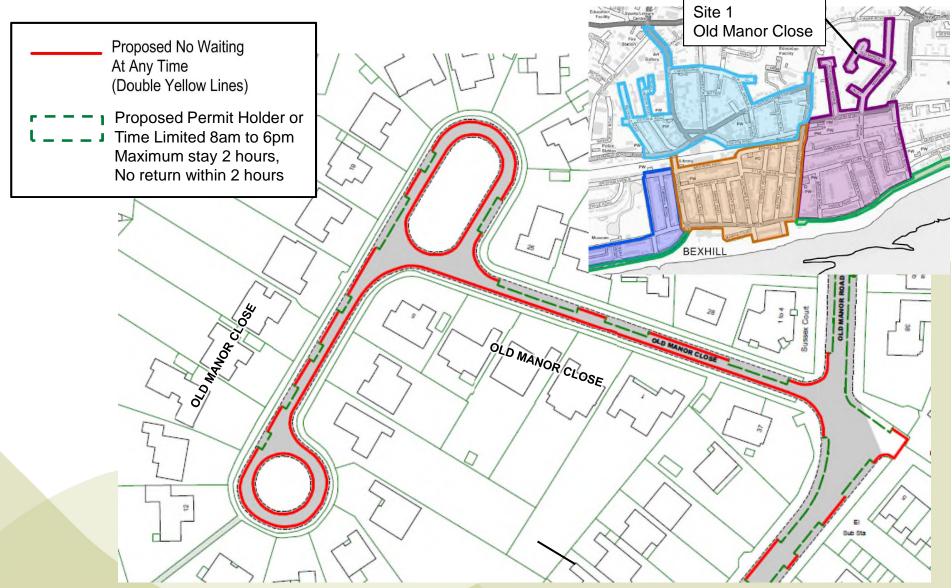

l



eastsussex.gov.uk

East Sussex County Council



#### Site 16 - Manor Road, Magdalen Road and Rotherfield Avenue East Zone Bexhill <sup>20</sup>



### Site 17 - De Le Warr Parade and Knole Road East Zone Bexhill



East Sussex County Council



#### Site 18 - West Zone Bexhill



#### Site 20 - Seafront Zone & Galley Hill Bexhill











# View 1 - Looking eastwards along Lionel Road





# View 2 - Looking eastwards along Lionel Road





# View 3 - Looking eastwards along Lionel Road



### Bexhill Pay and Display Locations and Tariffs



### Site 22 - High Street and Station Road, Robertsbridge



East Sussex County Council



30

#### Sites 23, 24 and 25 - Rye



East Sussex County Council

# **Appendix 2**





# Site 1 - Old Manor Close East Zone Bexhill – Revised proposal



East Sussex County Council



# **Appendix 3**





#### Site 1 – Lower Lake, Battle





#### Site 2 – Abbots Close, Kingsdale Close and St Mary's Villas



# Site 3 – De Moleyns Close Bexhill



# **Traffic Regulation Order:**

**Rother Parking Proposals**