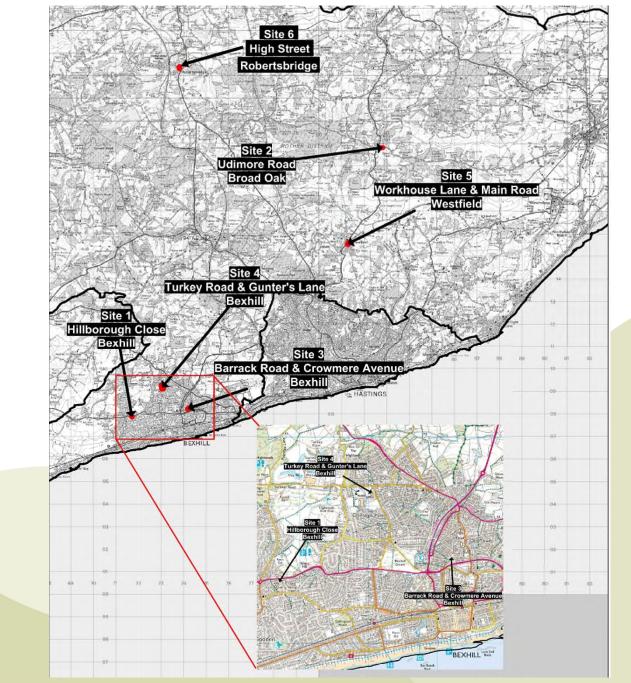

# School Keep Clear – Objection locations

eastsussex.gov.uk

East Sussex County Council

### Site 1 - Little Common School, Hillborough Close Bexhill

Site 3 - Chantry Community Primary School, Barrack Road and Crowmere Avenue, Bexhill

East Sussex County Council

#### Site 4 - Glenleigh Park Academy, Gunters Lane and Turkey Road Bexhill

# Site 6 - Salehurst CoE, High Street, Robertsbridge

East Sussex County Council