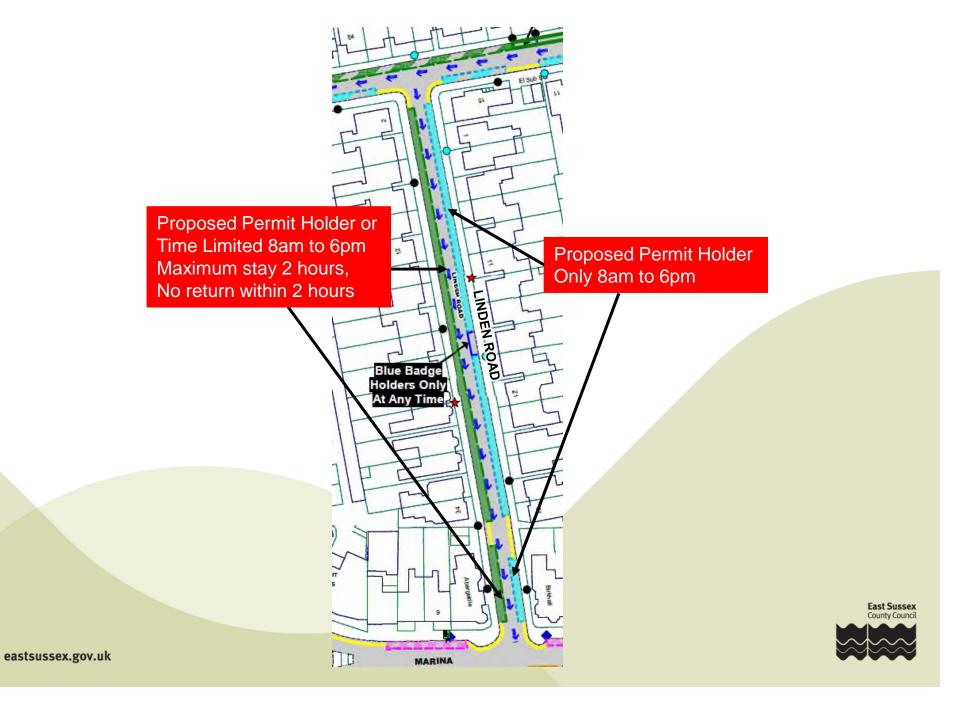

# Site 10 - Sackville Road, Channel View East & West and Albany Road Central Zone <sup>14</sup> Bexhill