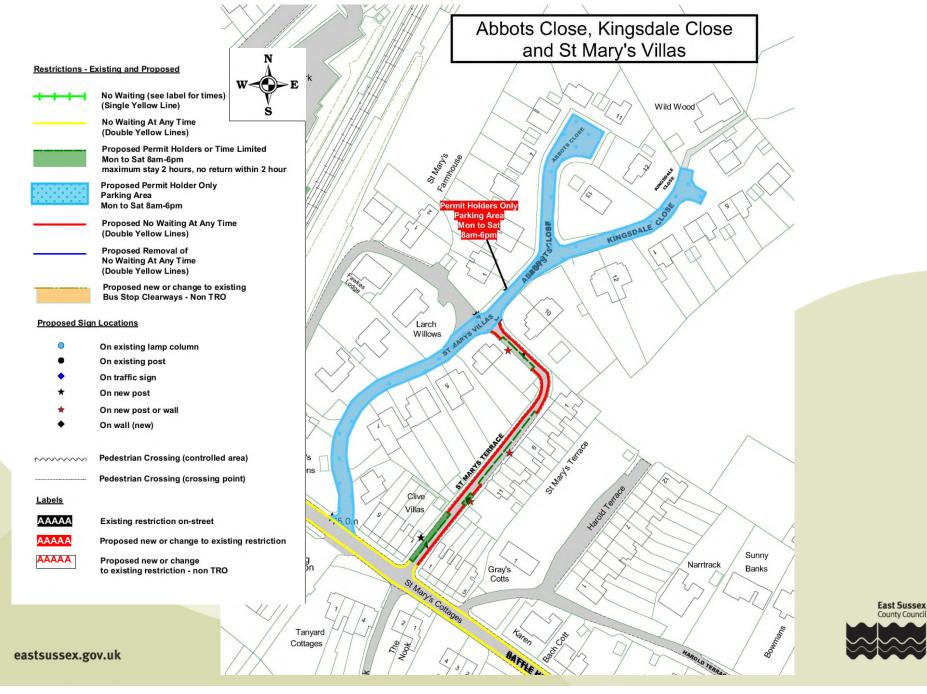

ite 17 - De Le Warr Parade and Knole Road East Zone Bexhill



East Sussex County Council



#### Site 18 - West Zone Bexhill



#### Site 20 - Seafront Zone & Galley Hill Bexhill











# View 1 - Looking eastwards along Lionel Road





# View 2 - Looking eastwards along Lionel Road





# View 3 - Looking eastwards along Lionel Road



### Bexhill Pay and Display Locations and Tariffs



### Site 22 - High Street and Station Road, Robertsbridge



East Sussex County Council



30

#### Sites 23, 24 and 25 - Rye



East Sussex County Council

# **Appendix 2**





# Site 1 - Old Manor Close East Zone Bexhill – Revised proposal



East Sussex County Council



# **Appendix 3**





#### Site 1 – Lower Lake, Battle





#### Site 2 – Abbots Close, Kingsdale Close and St Mary's Villas



# Site 3 – De Moleyns Close Bexhill



# **Traffic Regulation Order:**

**Rother Parking Proposals**