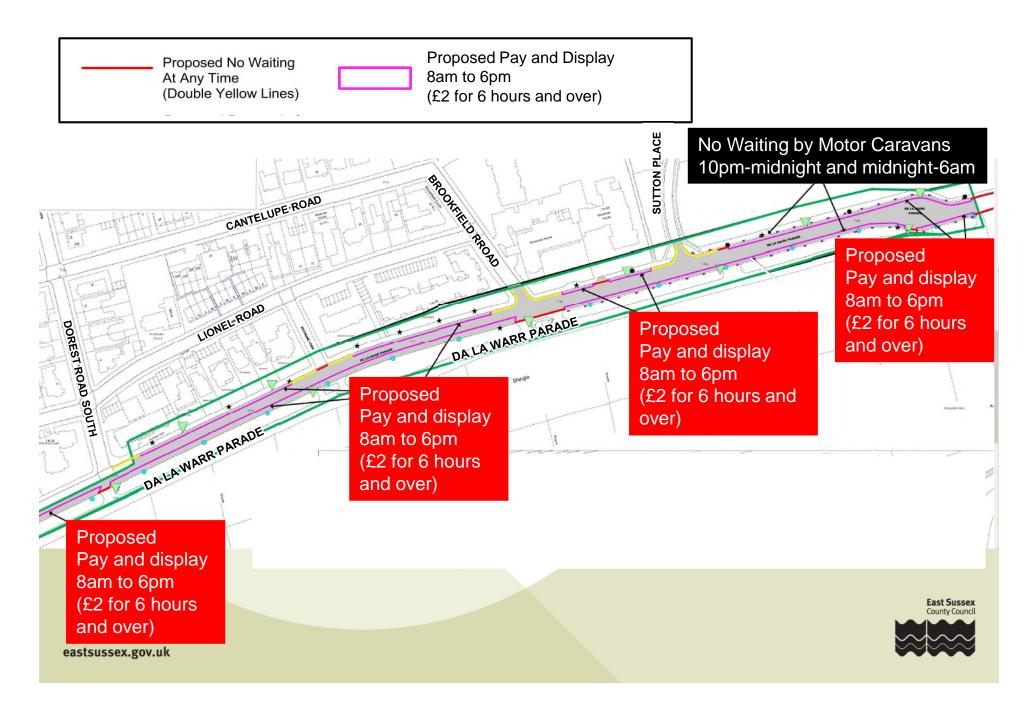

East Sussex County Council

# Site 8 - Glengorse, Battle





#### Site 9 - Central Zone Bexhill



# Site 10 - Sackville Road, Channel View East & West and Albany Road Central Zone <sup>14</sup> Bexhill





# Site 12 - North Zone Bexhill



#### Site 13 - Buckhurst Road, Upper Sea Road and Garden Close North Zone Bexhill <sup>17</sup>



### Site 14 - Reginald Road, Leopold Road and Windsor Road North Zone Bexhill



18

### Site 15 - East Zone Bexhill



eastsussex.gov.uk

East Sussex County Council



#### Site 16 - Manor Road, Magdalen Road and Rotherfield Avenue East Zone Bexhill <sup>20</sup>



### Site 17 - De Le Warr Parade and Knole Road East Zone Bexhill



East Sussex County Council



#### Site 18 - West Zone Bexhill



#### Site 20 - Seafront Zone & Galley Hill Bexhill











# View 1 - Looking eastwards along Lionel Road





# View 2 - Looking eastwards along Lionel Road





# View 3 - Looking eastwards along Lionel Road



### Bexhill Pay and Display Locations and Tariffs



### Site 22 - High Street and Station Road, Robertsbridge



East Sussex County Council



30

#### Sites 23, 24 and 25 - Rye



East Sussex County Council

# **Appendix 2**





# Site 1 - Old Manor Close East Zone Bexhill – Revised proposal



East Sussex County Council



# **Appendix 3**





#### Site 1 – Lower Lake, Battle





#### Site 2 – Abbots Close, Kingsdale Close and St Mary's Villas



# Site 3 – De Moleyns Close Bexhill



# **Traffic Regulation Order:**

**Rother Parking Proposals**