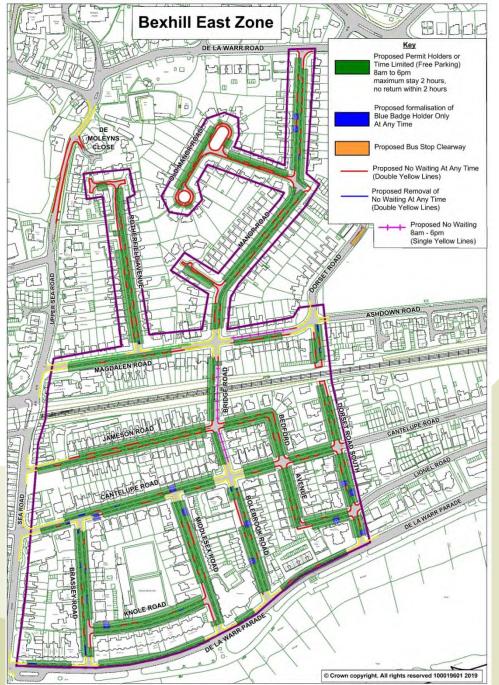

ose Bexhill





Site 3 - Chantry Community Primary School, Barrack Road and Crowmere Avenue, Bexhill



East Sussex County Council



#### Site 4 - Glenleigh Park Academy, Gunters Lane and Turkey Road Bexhill







# Site 6 - Salehurst CoE, High Street, Robertsbridge



East Sussex County Council



#### Site 7 - High Street, Battle



East Sussex County Council

# Site 8 - Glengorse, Battle





#### Site 9 - Central Zone Bexhill



# Site 10 - Sackville Road, Channel View East & West and Albany Road Central Zone <sup>14</sup> Bexhill





# Site 12 - North Zone Bexhill



#### Site 13 - Buckhurst Road, Upper Sea Road and Garden Close North Zone Bexhill <sup>17</sup>



### Site 14 - Reginald Road, Leopold Road and Windsor Road North Zone Bexhill



18

### Site 15 - East Zone Bexhill



eastsussex.gov.uk

East Sussex County Council



#### Site 16 - Manor Road, Magdalen Road and Rotherfield Avenue East Zone Bexhill <sup>20</sup>



### Site 17 - De Le Warr Parade and Knole Road East Zone Bexhill



East Sussex County Council



#### Site 18 - West Zone Bexhill



#### Site 20 - Seafront Zone & Galley Hill Bexhill











# View 1 - Looking eastwards along Lionel Road





# View 2 - Looking eastwards along Lionel Road





# View 3 - Looking eastwards along Lionel Road



### Bexhill Pay and Display Locations and Tariffs



### Site 22 - High Street and Station Road, Robertsbridge



East Sussex County Council



30

#### Sites 23, 24 and 25 - Rye



East Sussex County Council

# **Appendix 2**





# Site 1 - Old Manor Close East Zone Bexhill – Revised proposal



E