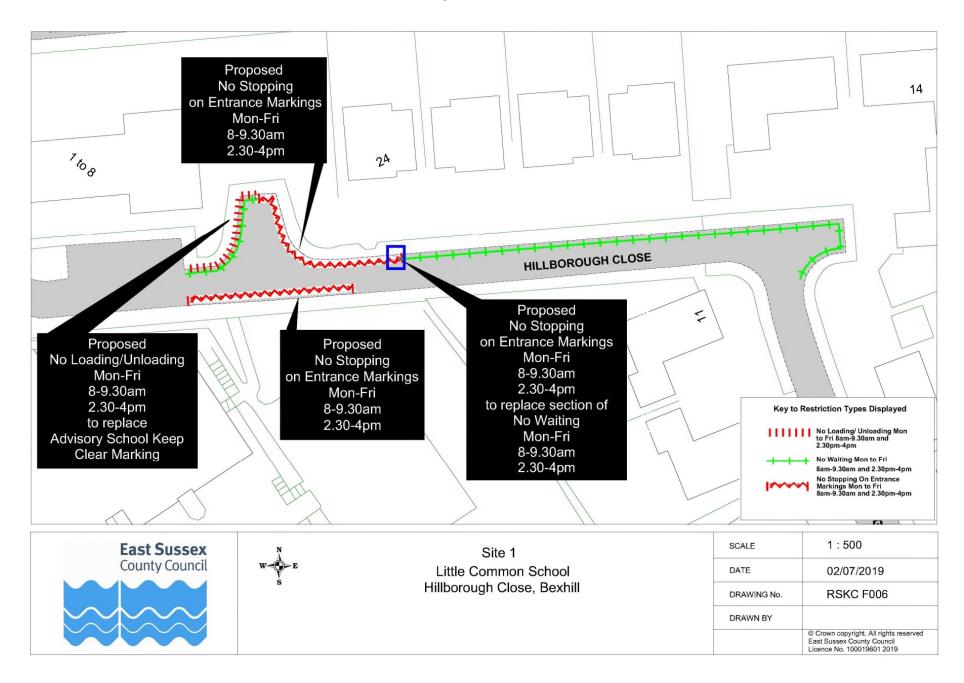

### Site 1 - Little Common School, Hillborough Close Bexhill

Site 3 - Chantry Community Primary School, Barrack Road and Crowmere Avenue, Bexhill

East Sussex County Council