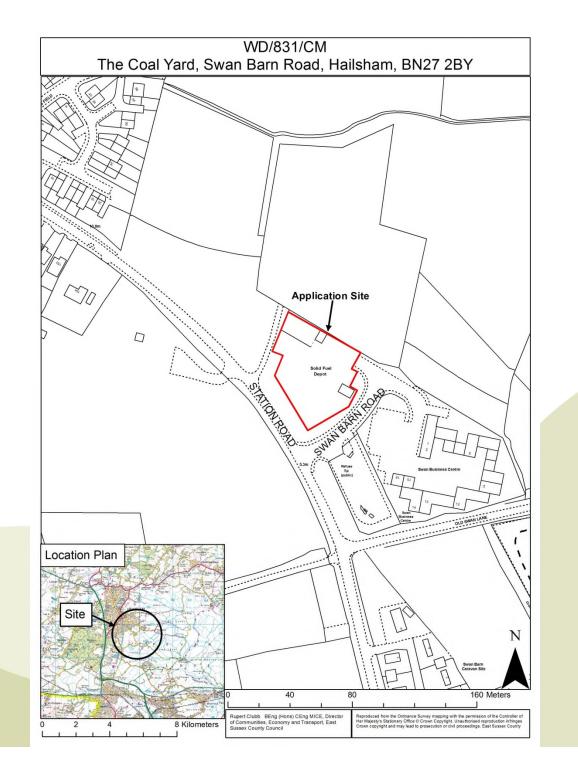

# **WD/831/CM**

Change of use of coal yard and existing building to a tyre recycling and crumb and bale production facility.

The Coal Yard, Swan Barn Road, Hailsham, BN27 2BY.