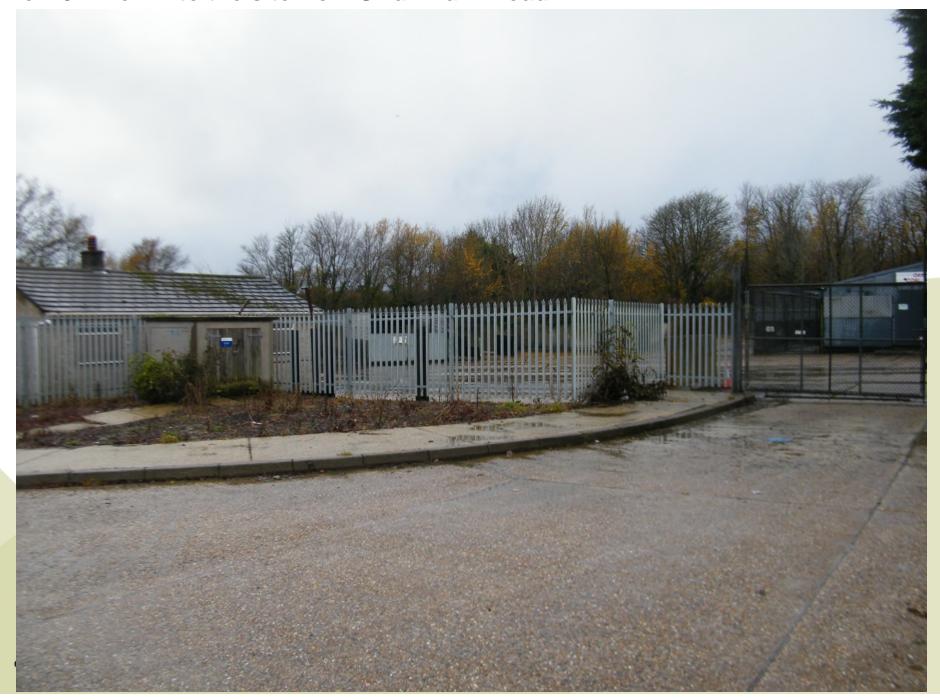

### View 2 - Entrance to the site from Swan Barn Road

**View 3 - View into the site from Swan Barn Road** 

View 4 - View south towards the site office and storage bays where processing line is proposed

View 5 - View northwest towards the metal sheet building proposed for tyre storage, and the enclosed area proposed for colouring