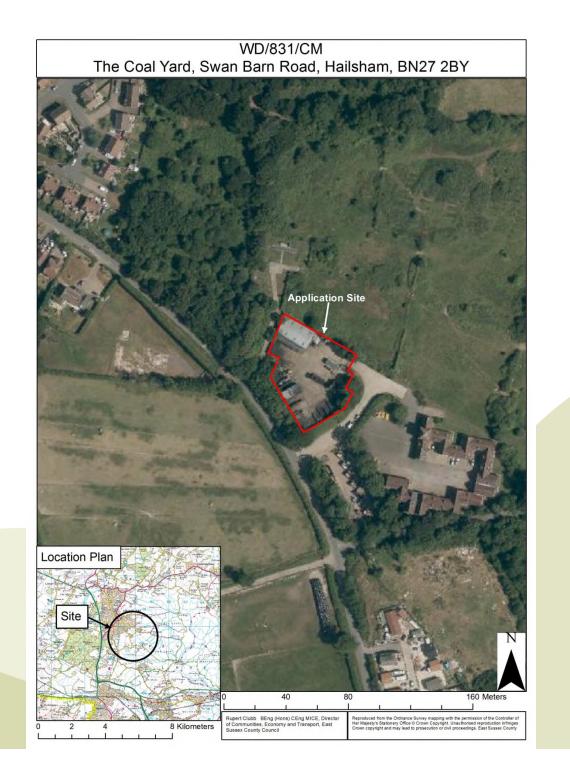

# **WD/831/CM**

Change of use of coal yard and existing building to a tyre recycling and crumb and bale production facility.

The Coal Yard, Swan Barn Road, Hailsham, BN27 2BY.