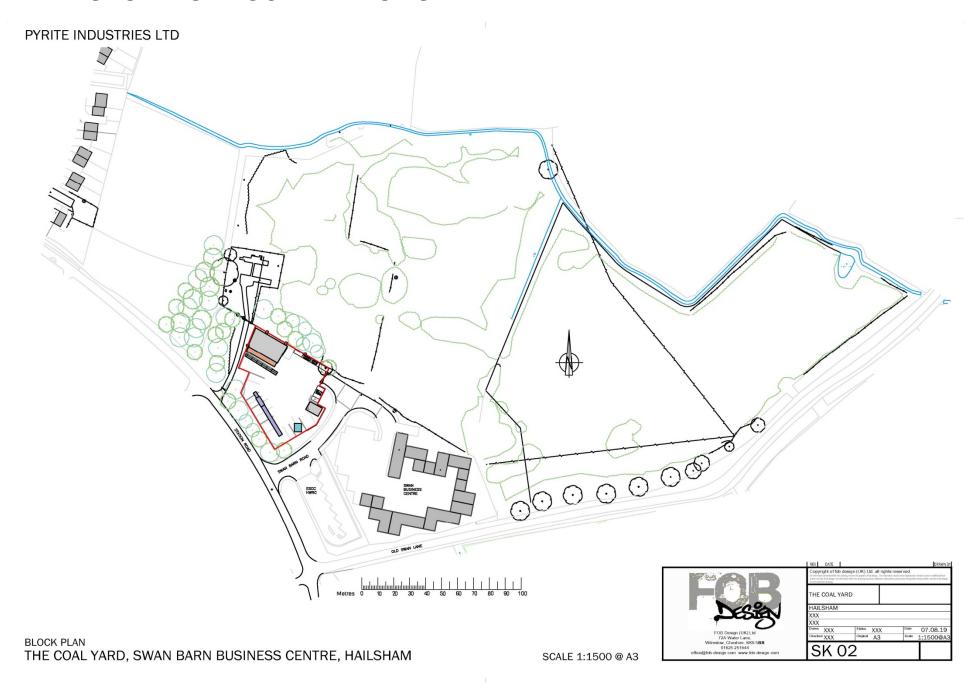

# **WD/831/CM**

Change of use of coal yard and existing building to a tyre recycling and crumb and bale production facility.

The Coal Yard, Swan Barn Road, Hailsham, BN27 2BY.











### PLAN SHOWING BLOCK PLAN OF SITE



#### PROPOSED SITE LAYOUT PLAN



55 View 1 - Access Road (Swan Barn Road)

### View 2 - Entrance to the site from Swan Barn Road



**View 3 - View into the site from Swan Barn Road** 



View 4 - View south towards the site office and storage bays where processing line is proposed



View 5 - View northwest towards the metal sheet building proposed for tyre storage, and the enclosed area proposed for colouring



# **WD/831/CM**

Change of use of coal yard and existing building to a tyre recycling and crumb and bale production facility.

The Coal Yard, Swan Barn Road, Hailsham, BN27 2BY.