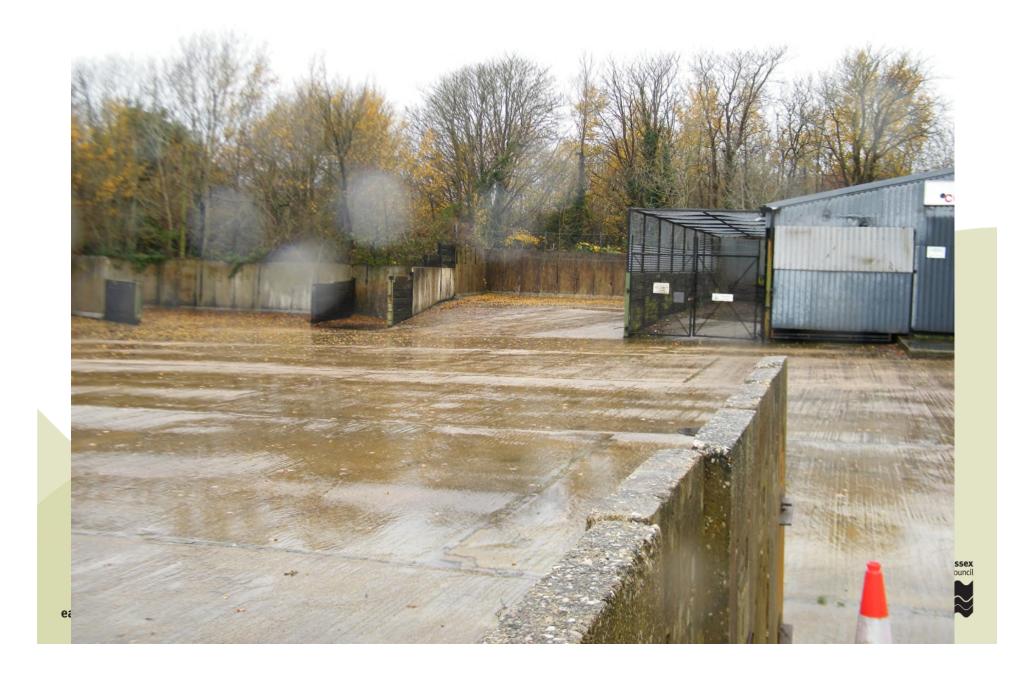

### View 2 - Entrance to the site from Swan Barn Road

**View 3 - View into the site from Swan Barn Road** 

View 4 - View south towards the site office and storage bays where processing line is proposed

View 5 - View northwest towards the metal sheet building proposed for tyre storage, and the enclosed area proposed for colouring