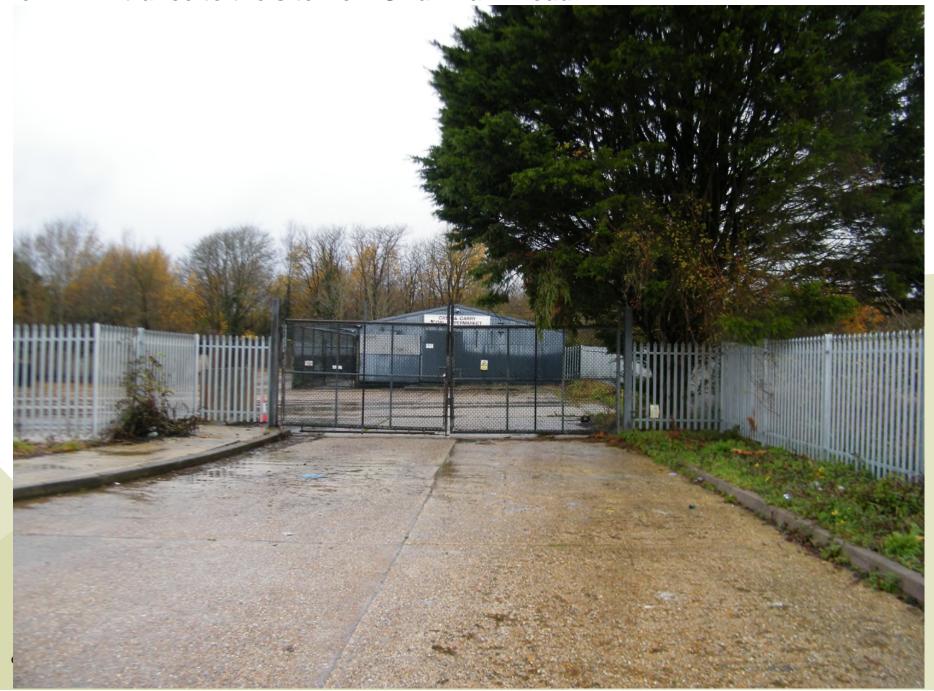

#### PROPOSED SITE LAYOUT PLAN

55 View 1 - Access Road (Swan Barn Road)

### View 2 - Entrance to the site from Swan Barn Road

**View 3 - View into the site from Swan Barn Road** 

View 4 - View south towards the site office and storage bays where processing line is proposed

View 5 - View northwest towards the metal sheet building proposed for tyre storage, and the enclosed area proposed for colouring