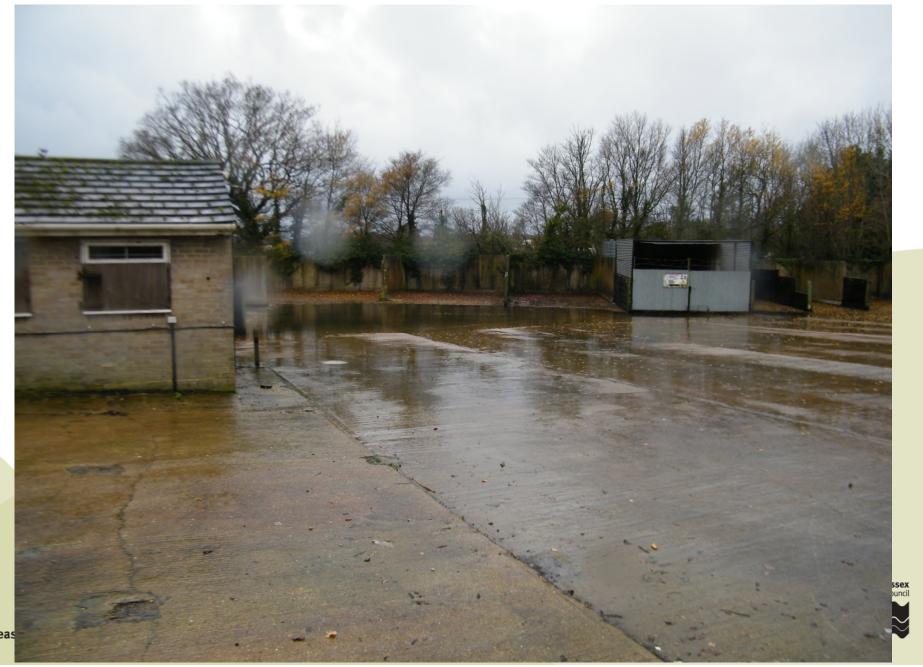

### View 2 - Entrance to the site from Swan Barn Road

**View 3 - View into the site from Swan Barn Road** 

View 4 - View south towards the site office and storage bays where processing line is proposed

View 5 - View northwest towards the metal sheet building proposed for tyre storage, and the enclosed area proposed for colouring