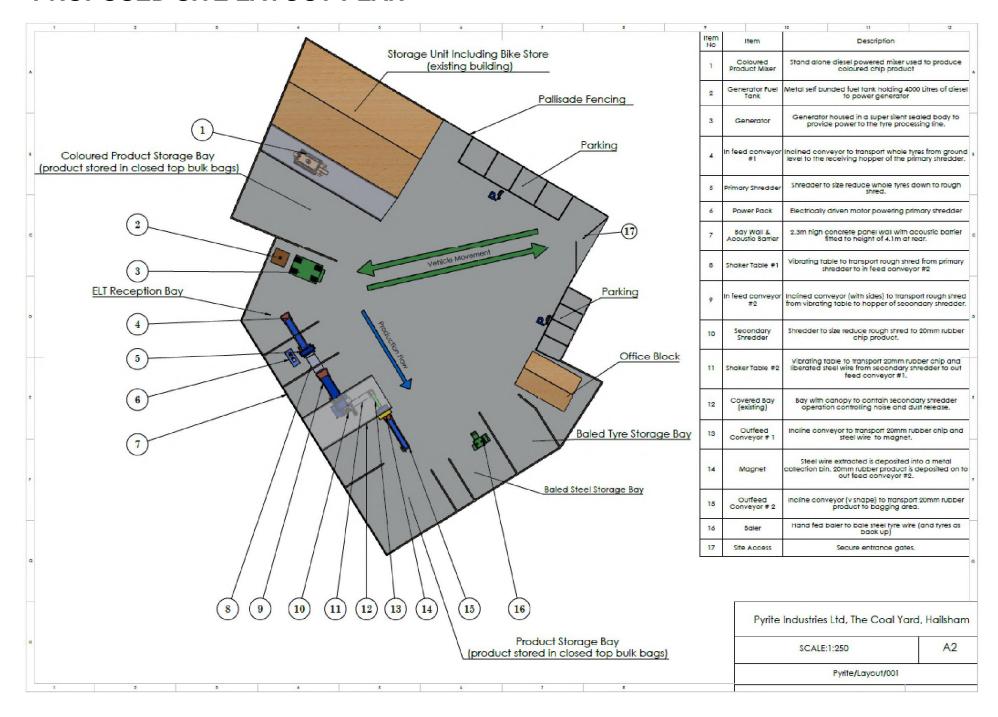

# **WD/831/CM**

Change of use of coal yard and existing building to a tyre recycling and crumb and bale production facility.

The Coal Yard, Swan Barn Road, Hailsham, BN27 2BY.











### PLAN SHOWING BLOCK PLAN OF SITE



#### PROPOSED SITE LAYOUT PLAN



55 View 1 - Access Road (Swan Barn Road)

### View 2 - Entrance to the site from Swan Barn Road



**View 3 - View into the site from Swan Barn Road** 



View 4 - View south towards the site office and storage bays where processing line is proposed



View 5 - View northwest towards the metal sheet building proposed for tyre storage, and the enclosed area proposed for colouring



# **WD/831/CM**

Change of use of coal yard and existing building to a tyre recycling and crumb and bale production facility.

The Coal Yard, Swan Barn Road, Hailsham, BN27 2BY.