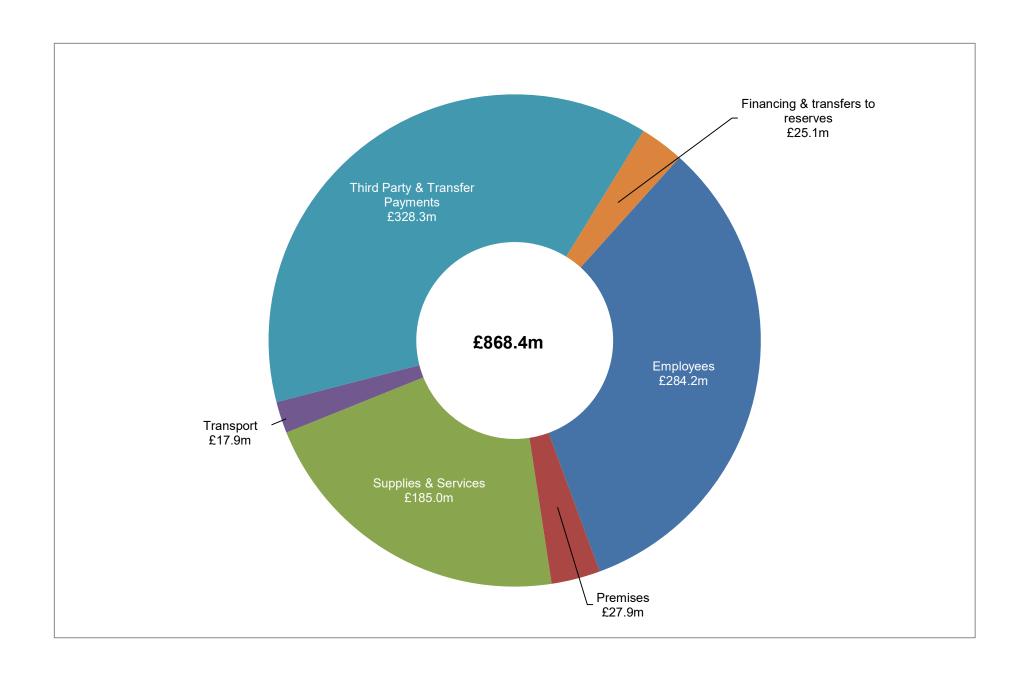

| 22,504                                  | 40,906               | (70)                 | -                                  | -                              | (5,465)                                   | (5,535)      | -                                    | 35,371                     |
| Total                              | 284,225   | 27,861   | 17,932    | 184,954                | 328,319                                | 25,142                                  | 868,433              | (327,318)            | (46,675)                           | (68,013)                       | (9,682)                                   | (451,688)    | -                                    | 416,745                    |

## **Revenue Budget Summary 2021/22 - subjective analysis**



## **Revenue Budgets - Adult Social Care**

| 2020/21               |                                                                      | 2021/22   |          |           |                             |                                       |                                             |                      |                      |                                      |                                   |                                       |                 |                                      |                            |
|-----------------------|----------------------------------------------------------------------|-----------|----------|-----------|-----------------------------|---------------------------------------|---------------------------------------------|------------