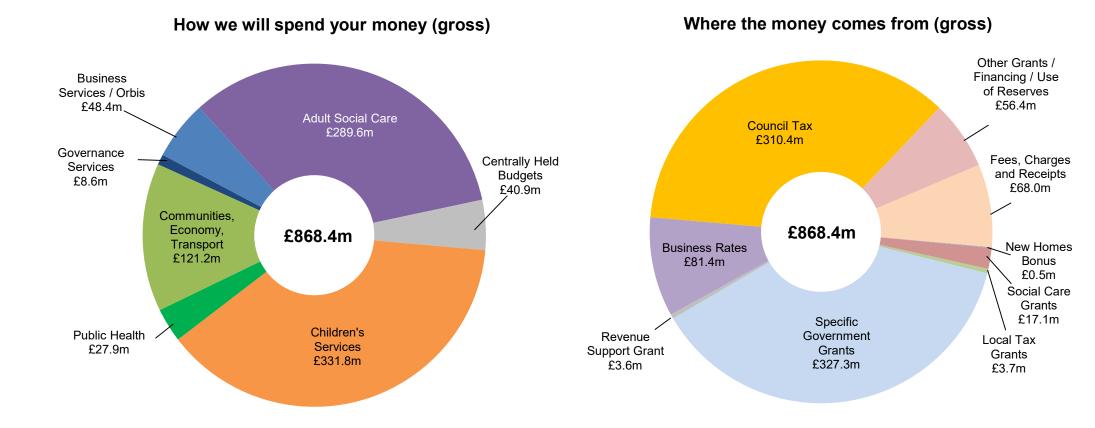

#### **Revenue Budget Summary 2021/22 - gross revenue budget**



### Revenue Budget Summary 2021/22 - net revenue budget

#### How we will spend your money (net)



#### Where the money comes from (net)



# Revenue Budget Summary 2021/22 - budget changes 2020/21 to 2021/22

|                                    | 2020/21<br>Rebased Net<br>Budget | Additions | Reductions | 2021/22 Net<br>Budget | Change  |        |
|------------------------------------|----------------------------------|-----------|------------|-----------------------|---------|--------|
|                                    | £'000                            | £'000     | £'000      | £'000                 | £'000   | %      |
| Adult Social Care                  | 184,093                          | 8,006     | (18)       | 192,081               | 7,988   | 4.34%  |
| Public Health