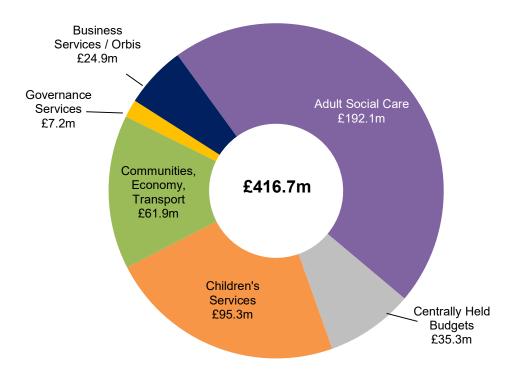

### Revenue Budget Summary 2021/22 - net revenue budget

#### How we will spend your money (net)

#### Where the money comes from (net)