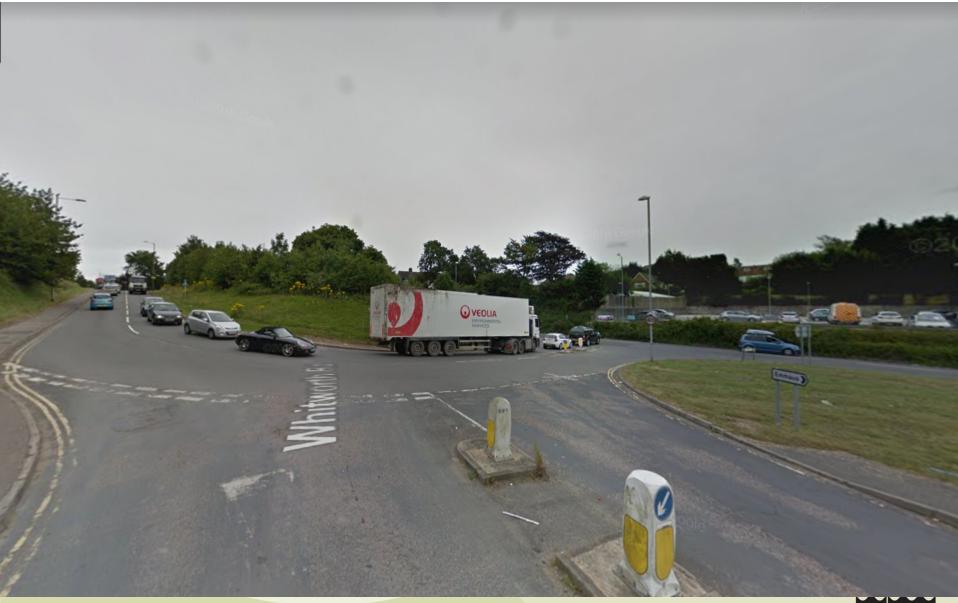

Agenda Item 6.

# Traffic Regulation Order: Junction Road, St Leonards

The proposed Traffic Regulation Order (TRO) seeks to prohibit motorised vehicles from driving along the length of Junction Road between its existing junction with The Ridge West, southwards for a distance of 103m



5

#### Location Plan





#### Proposed prohibition of driving – Junction Road





Queensway Gateway Road



Junction Road



### Whitworth Road looking North onto Junction Road





### The Ridge West looking south towards Junction Road





### A21 looking west towards Junction Road





Agenda Item 6.

# Traffic Regulation Order: Junction Road, St Leonards

The proposed Traffic Regulation Order (TRO) seeks to prohibit motorised vehicles from driving along the length of Junction Road between its existing junction with The Ridge West, southwards for a distance of 103m



## East Sussex County Council Planning Committee 13 October 2021

East Sussex County Council