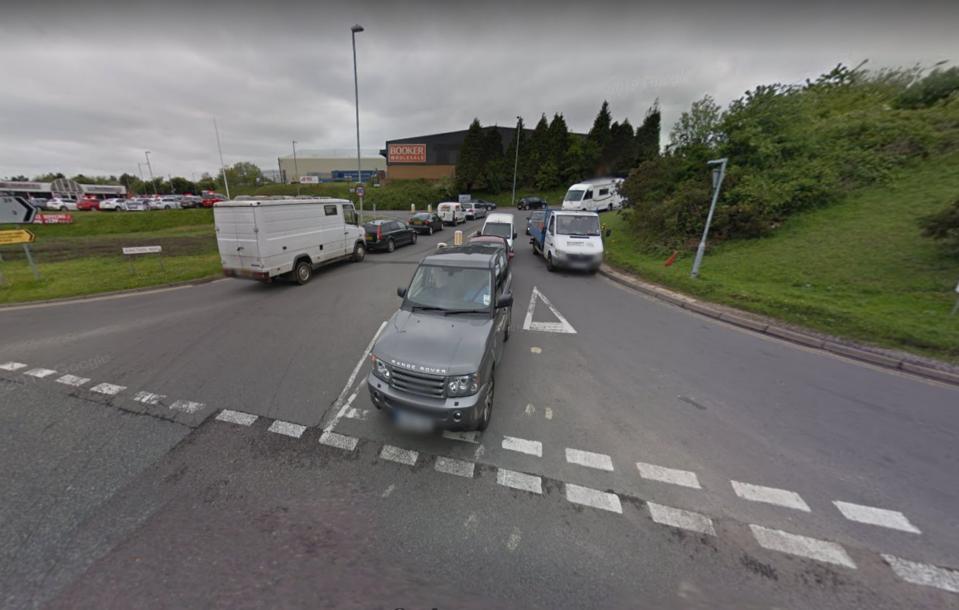

Agenda Item 6.

# Traffic Regulation Order: Junction Road, St Leonards

The proposed Traffic Regulation Order (TRO) seeks to prohibit motorised vehicles from driving along the length of Junction Road between its existing junction with The Ridge West, southwards for a distance of 103m



5

#### Location Plan





#### Proposed prohibition of driving – Junction Road





Queensway Gateway Road



Junction Road



### Whitworth Road looking North onto Junction Road





### The Ridge West looking south towards Junction Road





### A21 looking west towards Junction Road





Agenda Item 6.

# Traffic Regulation Order: Junction Road, St Leonards

The proposed Traffic Regulation Order (TRO) seeks to prohibit motorised vehicles from driving along the length of Junction Road between its existing junction with The Ridge West, southwards for a distance of 103m



## East Sussex County Council Planning Committee 13 October 2021

East Sussex County Council