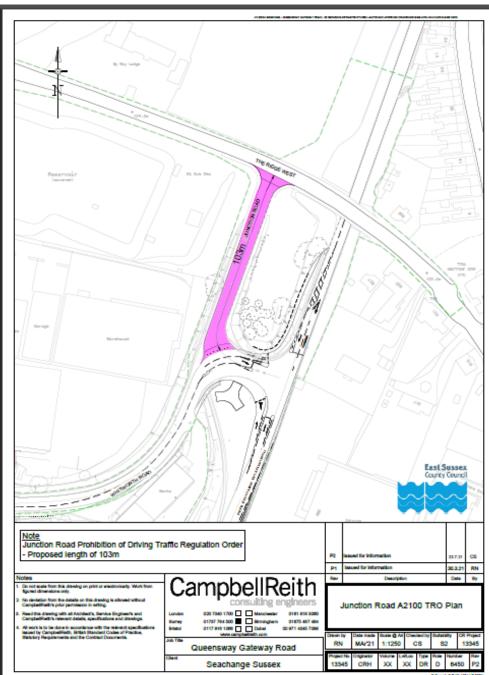

# Traffic Regulation Order: Junction Road, St Leonards

The proposed Traffic Regulation Order (TRO) seeks to prohibit motorised vehicles from driving along the length of Junction Road between its existing junction with The Ridge West, southwards for a distance of 103m

#### Proposed prohibition of driving – Junction Road

Queensway Gateway Road

Junction Road