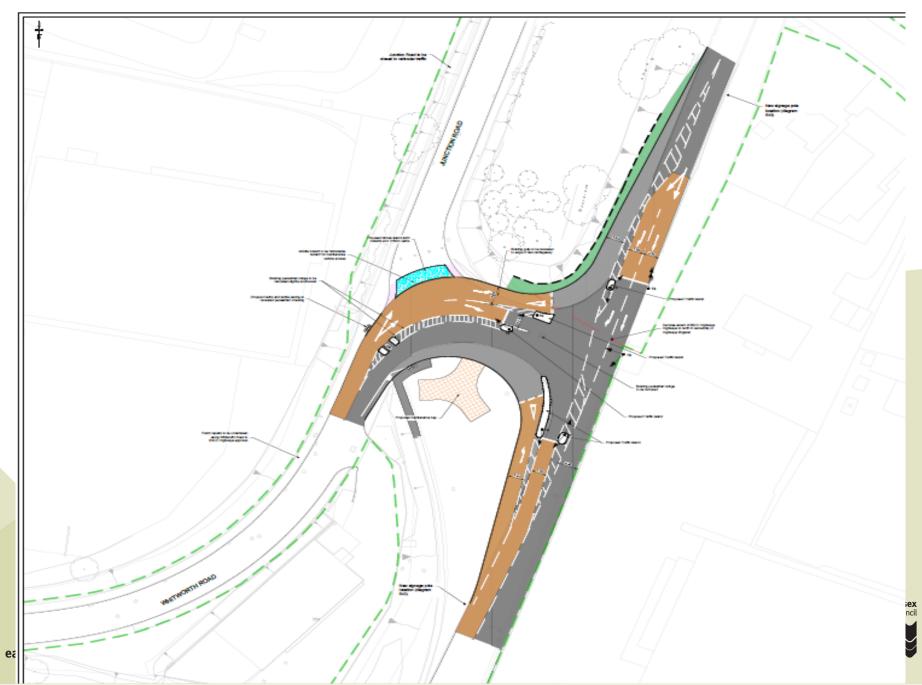

### Whitworth Road looking North onto Junction Road

### The Ridge West looking south towards Junction Road

### A21 looking west towards Junction Road

Agenda Item 6.