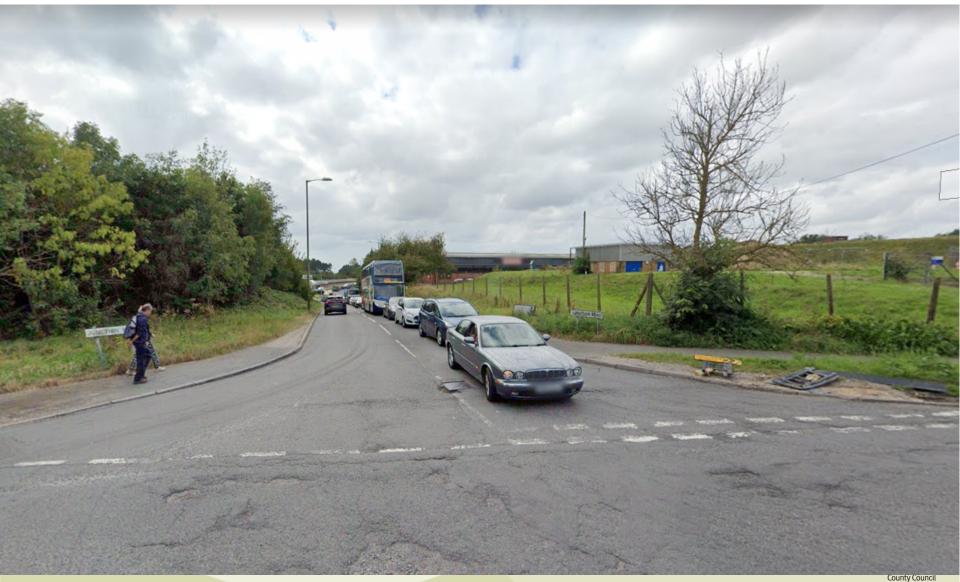

Agenda Item 6.

# Traffic Regulation Order: Junction Road, St Leonards

The proposed Traffic Regulation Order (TRO) seeks to prohibit motorised vehicles from driving along the length of Junction Road between its existing junction with The Ridge West, southwards for a distance of 103m



5

#### Location Plan





#### Proposed prohibition of driving – Junction Road





Queensway Gateway Road



Junction Road



### Whitworth Road looking North onto Junction Road





### The Ridge West looking south towards Junction Road





### A21 looking west towards Junction Road





Agenda Item 6.

# Traffic Regulation Order: Junction Road, St Leonards

The proposed Traffic Regulation Order (TRO) seeks to prohibit motorised vehicles from driving along the length of Junction Road between its existing junction with The Ridge West, southwards for a distance of 103m



## East Sussex County Council Planning Committee 13 October 2021

East Sussex County Council