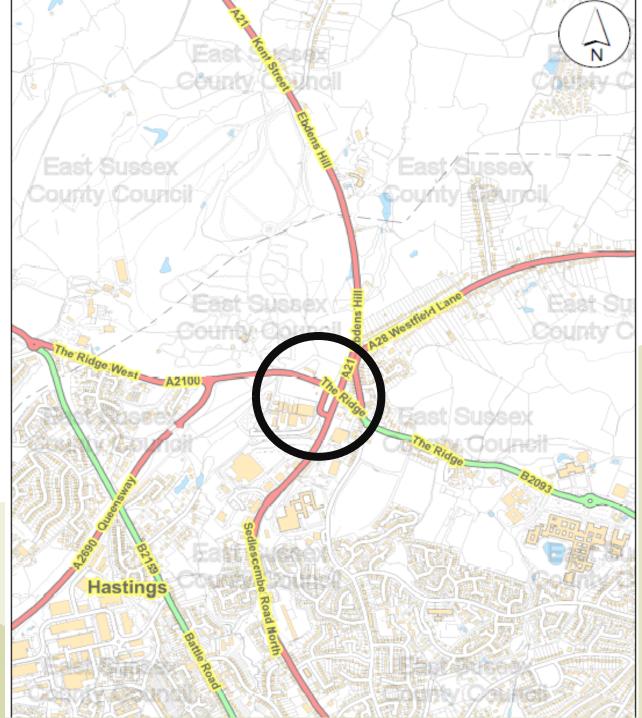

Agenda Item 6.

# Traffic Regulation Order: Junction Road, St Leonards

The proposed Traffic Regulation Order (TRO) seeks to prohibit motorised vehicles from driving along the length of Junction Road between its existing junction with The Ridge West, southwards for a distance of 103m



5

#### Location Plan





#### Proposed prohibition of driving – Junction Road





Queensway Gateway Road



Junction Road



### Whitworth Road looking North onto Junction Road





### The Ridge West looking south towards Junction Road





### A21 looking west towards Junction Road





Agenda Item 6.

# Traffic Regulation Order: Junction Road, St Leonards

The proposed Traffic Regulation Order (TRO) seeks to prohibit motorised vehicles from driving along the length of Junction Road between its existing junction with The Ridge West, southwards for a distance of 103m



## East Sussex County Council Planning Committee 13 October 2021

East Sussex County Council