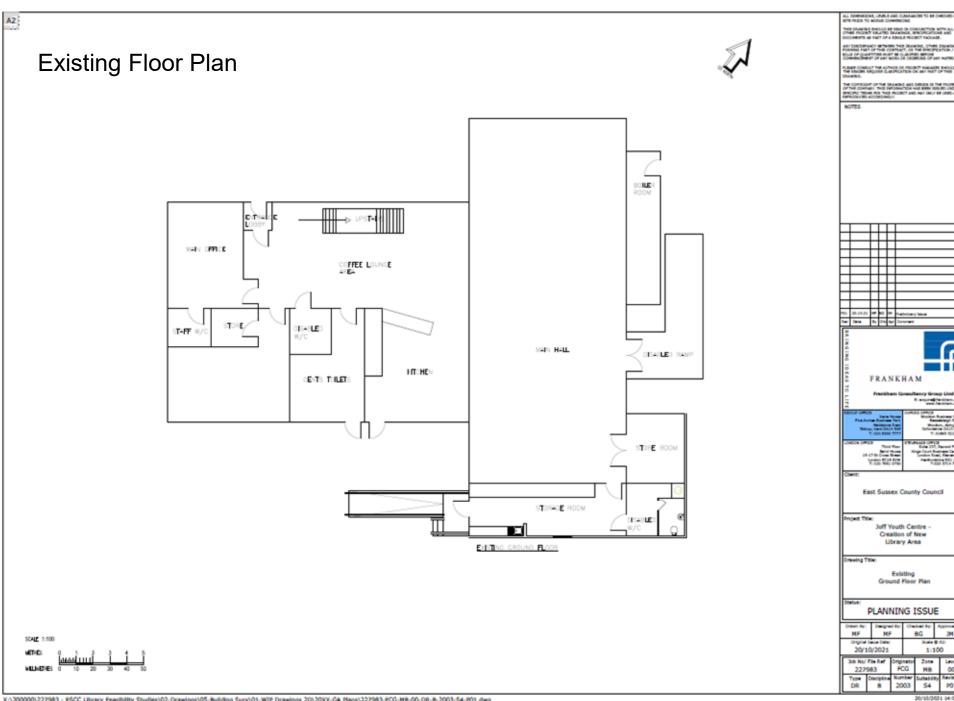

54

P01

iumbe (tabilit 2200

Type DR Olecipi

8

1. View of southern elevation and car park.

2. View of south-eastern elevation.

East Sussex County Council Agenda Item 5.