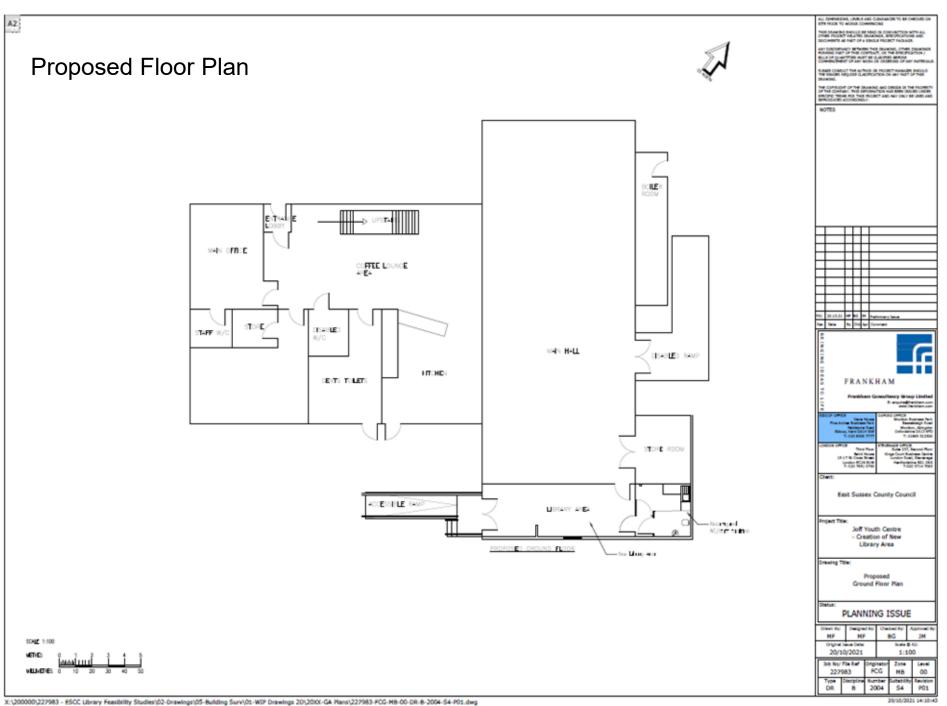

54

P01

iumbe (tabilit 2200

Type DR Olecipi

8

1. View of southern elevation and car park.

2. View of south-eastern elevation.

East Sussex County Council Agenda Item 5.