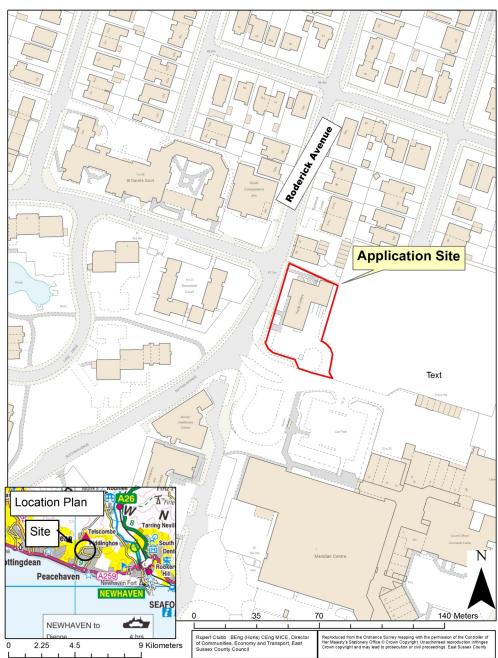

## LW/3445/CC

TEMPORARY CHANGE OF USE FROM CLASS E(F) DAY CENTRE TO MIXED USE CLASS E(F) & F1(D) LIBRARY. PEACEHAVEN YOUTH CENTRE, RODERICK AVENUE, PEACEHAVEN, BN10 8BL

East Sussex County Council

eastsussex.gov.uk