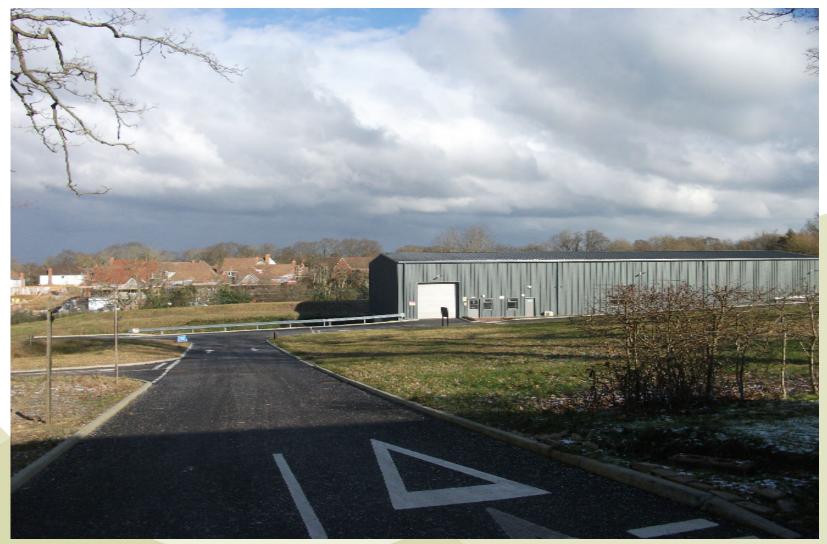

Common





#### **Hospitality Suite Elevations**



**East Sussex** 

#### **Hospitality Suite Ground Floor Plan**





#### **Hospitality Suite First Floor Plan**





#### **Overall External Elevations**





#### **Ground Floor Plan**





#### ESCC/2020/002/CB - Viewpoints for Photographs Ridgeview Wine Estate, Fragbarrow Lane, Ditchling Common





1. North side of junction of Fragbarrow Lane (access) with Common Lane (B2112).



#### 2. Junction of access with B2112.



### 3. View west along access.



### 4. Looking west along access.



#### 5. Looking further west along access with passing bay on left.



#### 6. View west along access approaching Estate.



#### 7. View south-west across 'alfresco' area.



### 8. View north across Estate from north side of Winery 1 building.



#### 9. View south across visitor's car park towards Winery 1 building.



### 10. View east showing bend in access.



### 11. View east along access.



#### 12. Junction of access looking south along B2112.



#### 13. Junction of access looking north along B2112.



# ESCC/2020/002/CB

Cross Border Application - New hospitality suite within the existing winery and the creation of a new alfresco area with associated landscaping.

Ridgeway Wine Estate, Fragbarrow Lane, Ditchling Common, BN6 8TP (Cross border application) for Ridgeway Vine Estate.



# East Sussex County Council Planning Committee 16 February 2022