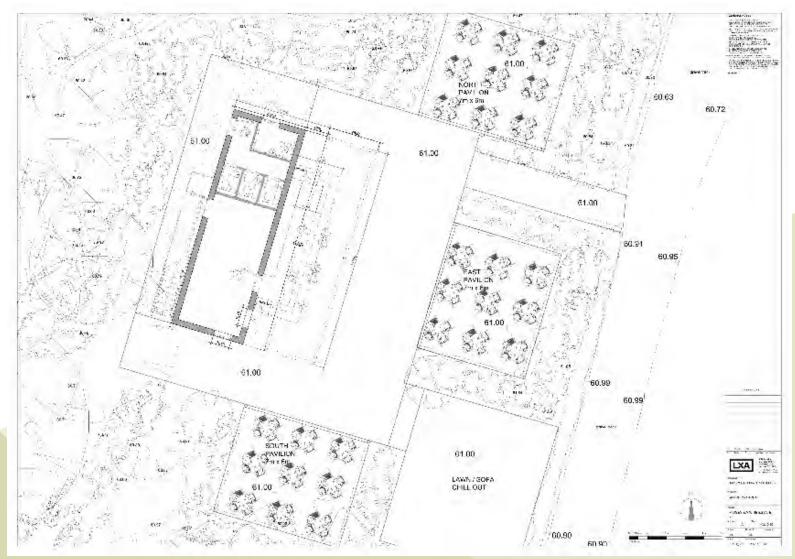

# East Sussex County Council Planning Committee 16 February 2022



# ESCC/2020/002/CB

Cross Border Application - New hospitality suite within the existing winery and the creation of a new alfresco area with associated landscaping.

Ridgeway Wine Estate, Fragbarrow Lane, Ditchling Common, BN6 8TP (Cross border application) for Ridgeway Vine Estate.



#### ESCC/2020/002/CB Ridgeview Wine Estate, Fragbarrow Lane, Ditchling Common





## ESCC/2020/002/CB Ridgeview Wine Estate, Fragbarrow Lane, Ditchling Common





#### **Hospitality Suite Elevations**



**East Sussex** 

#### **Hospitality Suite Ground Floor Plan**





#### **Hospitality Suite First Floor Plan**





#### **Overall External Elevations**





#### **Ground Floor Plan**





#### ESCC/2020/002/CB - Viewpoints for Photographs Ridgeview Wine Estate, Fragbarrow Lane, Ditchling Common





1. North side of junction of Fragbarrow Lane (access) with Common Lane (B2112).



#### 2. Junction of access with B2112.



### 3. View west along access.



### 4. Looking west along access.



#### 5. Looking further west along access with passing bay on left.



#### 6. View west along access approaching Estate.



#### 7. View south-west across 'alfresco' area.



### 8. View north across Estate from north side of Winery 1 building.



#### 9. View south across visitor's car park towards Winery 1 building.



### 10. View east showing bend in access.



### 11. View east along access.



#### 12. Junction of access looking south along B2112.



#### 13. Junction of acce