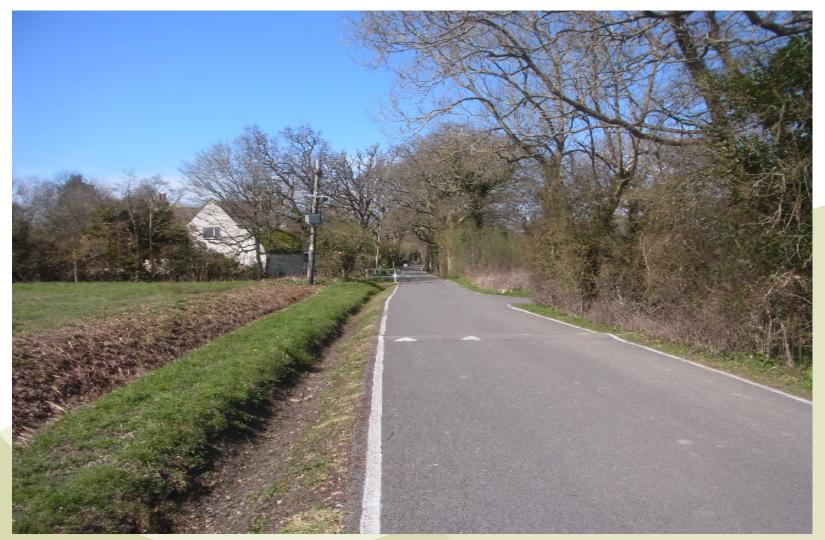

dscaping.

Ridgeway Wine Estate, Fragbarrow Lane, Ditchling Common, BN6 8TP (Cross border application) for Ridgeway Vine Estate.



#### ESCC/2020/002/CB Ridgeview Wine Estate, Fragbarrow Lane, Ditchling Common





## ESCC/2020/002/CB Ridgeview Wine Estate, Fragbarrow Lane, Ditchling Common





#### **Hospitality Suite Elevations**



**East Sussex** 

#### **Hospitality Suite Ground Floor Plan**





#### **Hospitality Suite First Floor Plan**





#### **Overall External Elevations**





#### **Ground Floor Plan**





#### ESCC/2020/002/CB - Viewpoints for Photographs Ridgeview Wine Estate, Fragbarrow Lane, Ditchling Common





1. North side of junction of Fragbarrow Lane (access) with Common Lane (B2112).



#### 2. Junction of access with B2112.



### 3. View west along access.



### 4. Looking west along access.



#### 5. Looking further west along access with passing bay on left.



#### 6. View west along access approaching Estate.



#### 7. View south-west across 'alfresco' area.



### 8. View north across Estate from north side of Winery 1 building.



#### 9. View south across visitor's car park towards Winery 1 building.



### 10. View east showing bend in access.



### 11. View east along access.



#### 12. Junction of access looking south along B2112.



#### 13. Junction of access looking north along B2112.



# ESCC/2020/002/CB

Cross Border Application - New hospitality suite within the existing winery and the creation of a new alfresco area with associated landscaping.

Ridgeway Wine Estate, Fragbarrow Lane, Ditchling Common, BN6 8TP (Cross bor