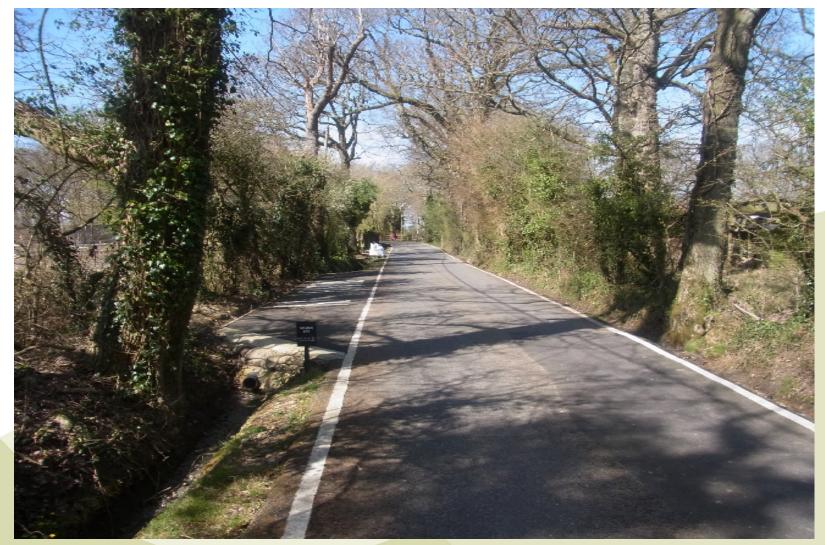

idgeway Vine Estate.



#### ESCC/2020/002/CB Ridgeview Wine Estate, Fragbarrow Lane, Ditchling Common





## ESCC/2020/002/CB Ridgeview Wine Estate, Fragbarrow Lane, Ditchling Common





#### **Hospitality Suite Elevations**



**East Sussex** 

#### **Hospitality Suite Ground Floor Plan**





#### **Hospitality Suite First Floor Plan**





#### **Overall External Elevations**





#### **Ground Floor Plan**





#### ESCC/2020/002/CB - Viewpoints for Photographs Ridgeview Wine Estate, Fragbarrow Lane, Ditchling Common





1. North side of junction of Fragbarrow Lane (access) with Common Lane (B2112).



#### 2. Junction of access with B2112.



### 3. View west along access.



### 4. Looking west along access.



#### 5. Looking further west along access with passing bay on left.



#### 6. View west along access approaching Estate.



#### 7. View south-west across 'alfresco' area.



### 8. View north across Estate from north side of Winery 1 building.



#### 9. View south across visitor's car park towards Winery 1 building.



### 10. View east showing bend in access.



### 11. View east along access.



#### 12. Junction of access looking south along B2112.



#### 13. Junction of access looking north along B2112.



# ESCC/2020/002/CB

Cross Border Application - New hospitality suite within the existing winery and the creation of a new alfresco area with associated landscaping.

Ridgeway Wine Estate, Fragbarrow Lane, Ditchling Common, BN6 8TP (Cross border application) for Ridgeway Vine Estate.



# East Sussex County Council Planning Committee 16 February 20