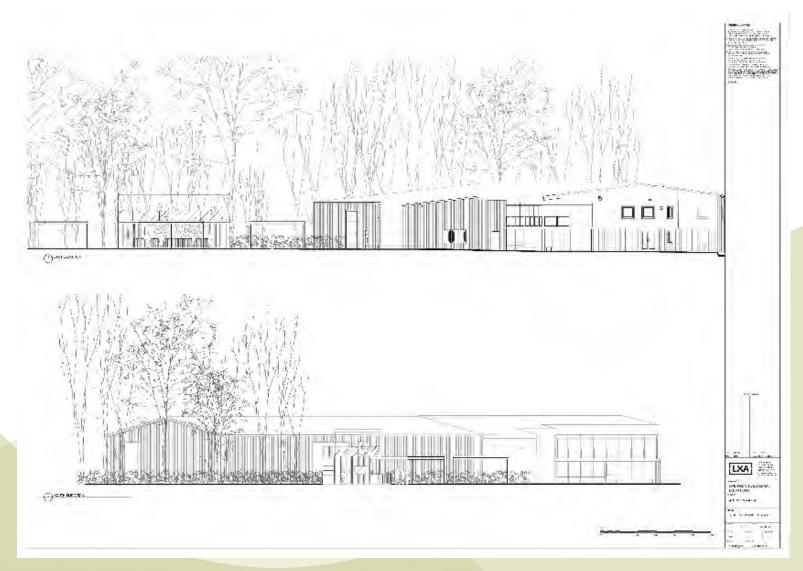

# East Sussex County Council Planning Committee 16 February 2022



# ESCC/2020/002/CB

Cross Border Application - New hospitality suite within the existing winery and the creation of a new alfresco area with associated landscaping.

Ridgeway Wine Estate, Fragbarrow Lane, Ditchling Common, BN6 8TP (Cross border application) for Ridgeway Vine Estate.



#### ESCC/2020/002/CB Ridgeview Wine Estate, Fragbarrow Lane, Ditchling Common





## ESCC/2020/002/CB Ridgeview Wine Estate, Fragbarrow Lane, Ditchling Common





#### **Hospitality Suite Elevations**



**East Sussex** 

#### **Hospitality Suite Ground Floor Plan**





#### **Hospitality Suite First Floor Plan**





#### **Overall External Elevations**





#### **Ground Floor Plan**





#### ESCC/2020/002/CB - Viewpoints for Photographs Ridgeview Wine Estate, Fragbarrow Lane, Ditchling Common





1. North side of junction of Fragbarrow Lane (access) with Common Lane (B2112).



#### 2. Junction of access with B2112.



### 3. View west along access.



### 4. Looking west along access.



#### 5. Looking further west along access with passing bay on left.



#### 6. View west along access approaching Estate.



#### 7. View south-west across 'alfresco' area.



### 8. View north across Estate from north side of Winery 1 building.



#### 9. View south across visitor's car park towards Winery 1 building.



### 10. View east showing bend in access.



### 11. View east along access.



#### 12. Junction of access looking south along B21