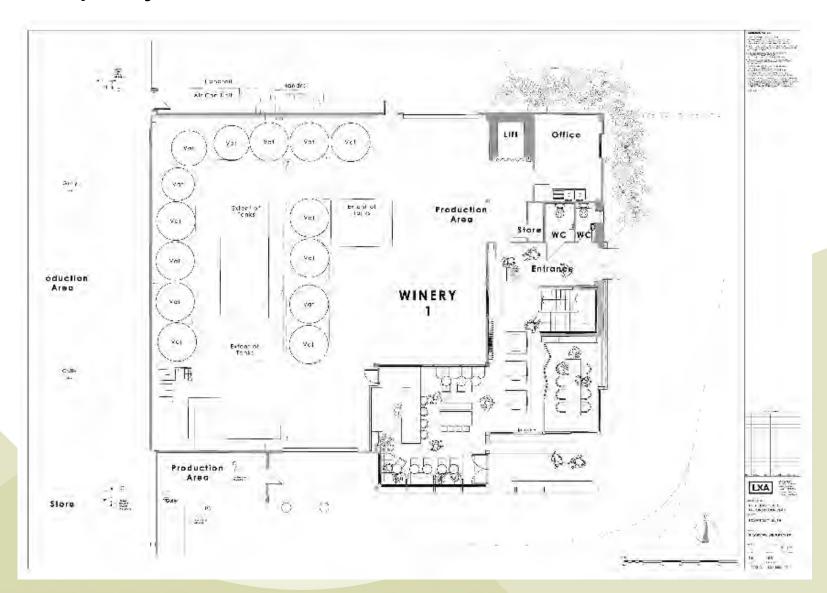

# East Sussex County Council Planning Committee 16 February 2022



# ESCC/2020/002/CB

Cross Border Application - New hospitality suite within the existing winery and the creation of a new alfresco area with associated landscaping.

Ridgeway Wine Estate, Fragbarrow Lane, Ditchling Common, BN6 8TP (Cross border application) for Ridgeway Vine Estate.



#### ESCC/2020/002/CB Ridgeview Wine Estate, Fragbarrow Lane, Ditchling Common





## ESCC/2020/002/CB Ridgeview Wine Estate, Fragbarrow Lane, Ditchling Common





#### **Hospitality Suite Elevations**



**East Sussex** 

#### **Hospitality Suite Ground Floor Plan**





#### **Hospitality Suite First Floor Plan**





#### **Overall External Elevations**





#### **Ground Floor Plan**





#### ESCC/2020/002/CB - Viewpoints for Photographs Ridgeview Wine Estate, Fragbarrow Lane, Ditchling Common





1. North side of junction of Fragbarrow Lane (access) with Common Lane (B2112).



#### 2. Junction of access with B2112.



### 3. View west along access.



### 4. Looking west along access.



#### 5. Looking further west along access with passing bay on left.



#### 6. View west along access approaching Estate.



#### 7. View south-west across 'alfresco' area.



### 8. View north across Estate from north side of Winery 1 building.



#### 9. View south across visitor's car park towards Winery 1 building.



### 10. View east showing bend in access