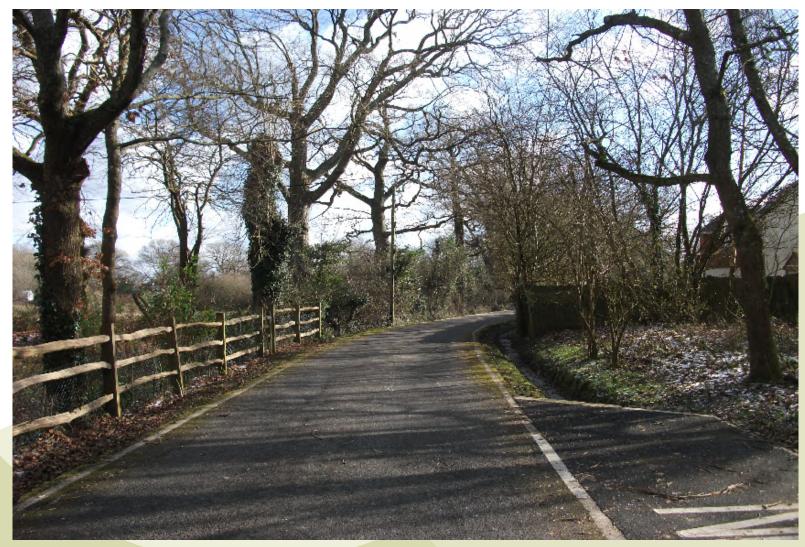

#### **Hospitality Suite First Floor Plan**





#### **Overall External Elevations**





#### **Ground Floor Plan**





#### ESCC/2020/002/CB - Viewpoints for Photographs Ridgeview Wine Estate, Fragbarrow Lane, Ditchling Common





1. North side of junction of Fragbarrow Lane (access) with Common Lane (B2112).



#### 2. Junction of access with B2112.



### 3. View west along access.



### 4. Looking west along access.



#### 5. Looking further west along access with passing bay on left.



#### 6. View west along access approaching Estate.



#### 7. View south-west across 'alfresco' area.



### 8. View north across Estate from north side of Winery 1 building.



#### 9. View south across visitor's car park towards Winery 1 building.



### 10. View east showing bend in access.



### 11. View east along access.



#### 12. Junction of access looking south along B2112.



#### 13. Junction of access looking north along B2112.



# ESCC/2020/002/CB

Cross Border Application - New hospitality suite within the existing winery and the creation of a new alfresco area with associated landscaping.

Ridgeway Wine Estate, Fragbarrow Lane, Ditchling Common, BN6 8TP (Cross border application) for Ridgeway Vine Estate.



# East Sussex County Council Planning Committee 16 February 2022