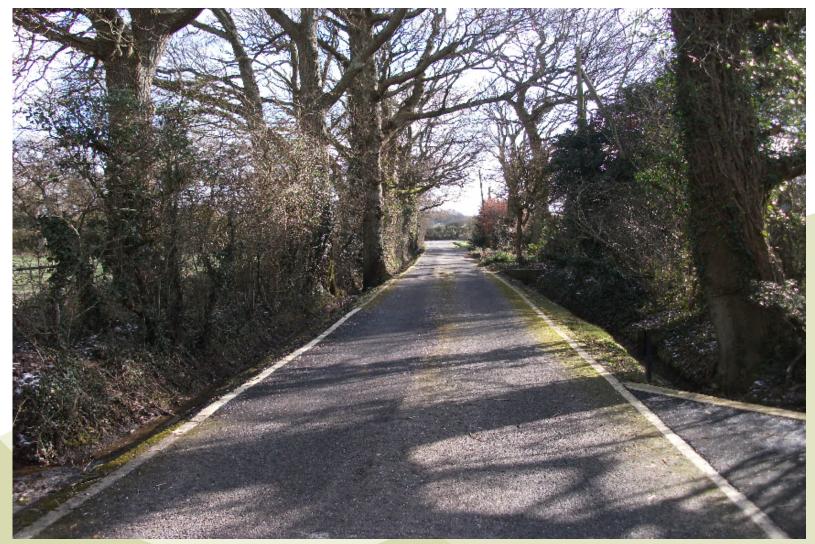

or Plan**





#### **Overall External Elevations**





#### **Ground Floor Plan**





#### ESCC/2020/002/CB - Viewpoints for Photographs Ridgeview Wine Estate, Fragbarrow Lane, Ditchling Common





1. North side of junction of Fragbarrow Lane (access) with Common Lane (B2112).



#### 2. Junction of access with B2112.



### 3. View west along access.



### 4. Looking west along access.



#### 5. Looking further west along access with passing bay on left.



#### 6. View west along access approaching Estate.



#### 7. View south-west across 'alfresco' area.



### 8. View north across Estate from north side of Winery 1 building.



#### 9. View south across visitor's car park towards Winery 1 building.



### 10. View east showing bend in access.



### 11. View east along access.



#### 12. Junction of access looking south along B2112.



#### 13. Junction of access looking north along B2112.



# ESCC/2020/002/CB

Cross Border Application - New hospitality suite within the existing winery and the creation of a new alfresco area with associated landscaping.

Ridgeway Wine Estate, Fragbarrow Lane, Ditchling Common, BN6 8TP (Cross border application) for Ridgeway Vine Estate.



# East Sussex County Council Planning Committee 16 February 2022