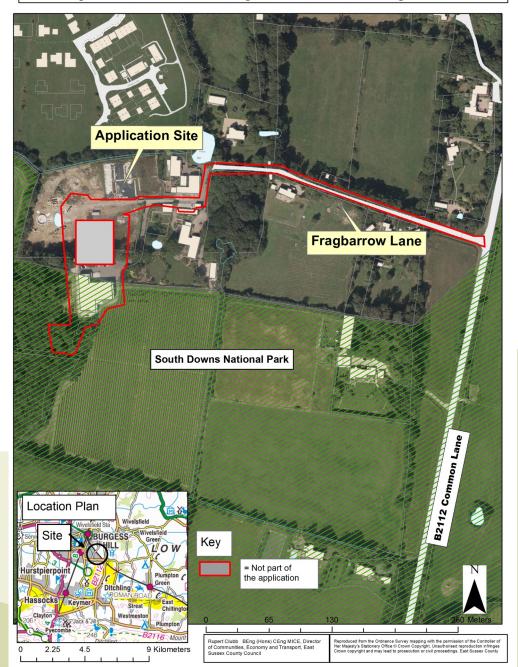

#### ESCC/2020/002/CB Ridgeview Wine Estate, Fragbarrow Lane, Ditchling Common

## ESCC/2020/002/CB Ridgeview Wine Estate, Fragbarrow Lane, Ditchling Common