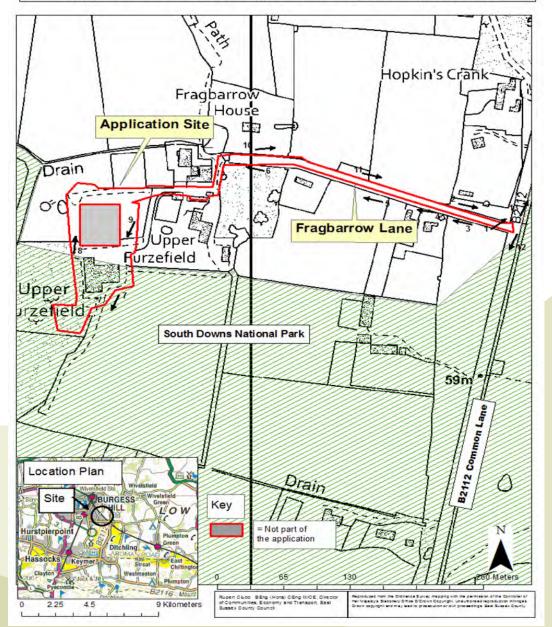

#### ESCC/2020/002/CB - Viewpoints for Photographs Ridgeview Wine Estate, Fragbarrow Lane, Ditchling Common

1. North side of junction of Fragbarrow Lane (access) with Common Lane (B2112).