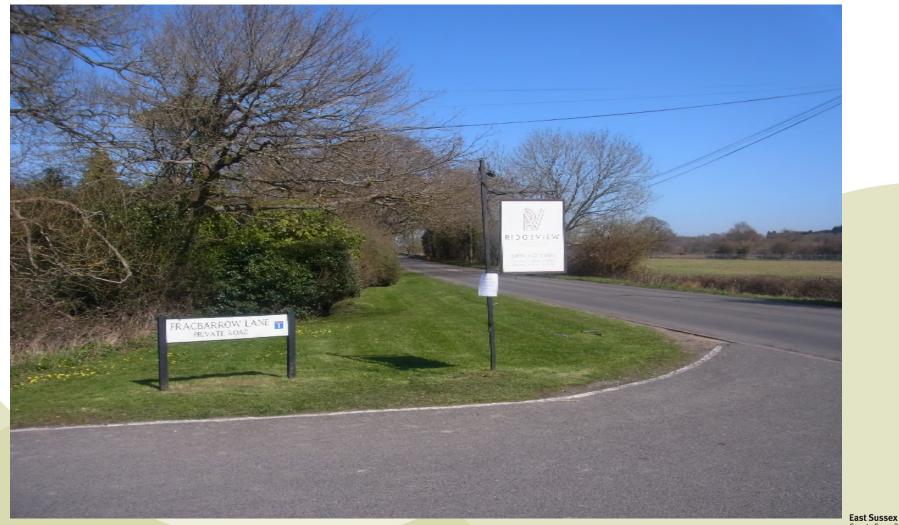

#### ESCC/2020/002/CB - Viewpoints for Photographs Ridgeview Wine Estate, Fragbarrow Lane, Ditchling Common

1. North side of junction of Fragbarrow Lane (access) with Common Lane (B2112).