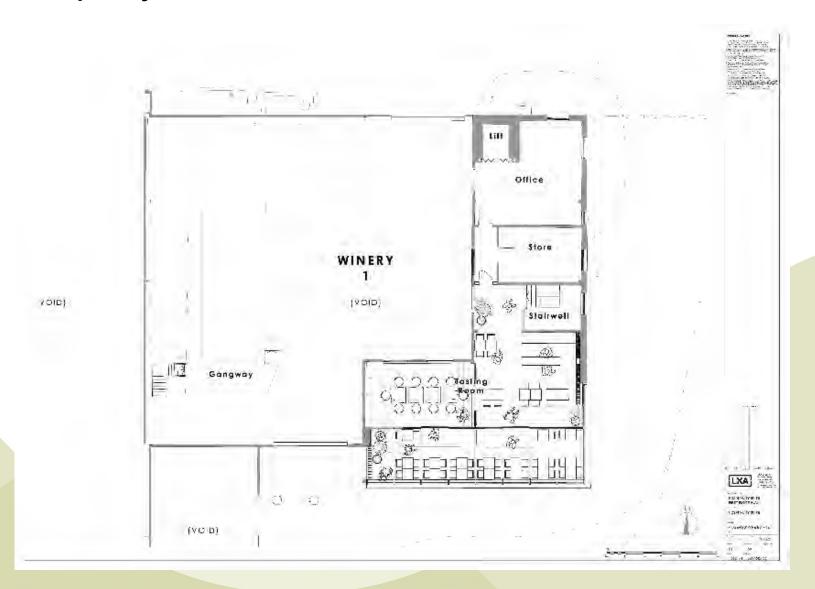

# East Sussex County Council Planning Committee 16 February 2022



# ESCC/2020/002/CB

Cross Border Application - New hospitality suite within the existing winery and the creation of a new alfresco area with associated landscaping.

Ridgeway Wine Estate, Fragbarrow Lane, Ditchling Common, BN6 8TP (Cross border application) for Ridgeway Vine Estate.



#### ESCC/2020/002/CB Ridgeview Wine Estate, Fragbarrow Lane, Ditchling Common





## ESCC/2020/002/CB Ridgeview Wine Estate, Fragbarrow Lane, Ditchling Common





#### **Hospitality Suite Elevations**



**East Sussex** 

#### **Hospitality Suite Ground Floor Plan**





#### **Hospitality Suite First Floor Plan**





#### **Overall External Elevations**





#### **Ground Floor Plan**





#### ESCC/2020/002/CB - Viewpoints for Photographs Ridgeview Wine Estate, Fragbarrow Lane, Ditchling Common





1. North side of junction of Fragbarrow Lane (access) with Common Lane (B2112).



#### 2. Junction of access with B2112.



### 3. View west along access.



### 4. Looking west along access.



#### 5. Looking further west along access with passing bay on left.



#### 6. View west along access approaching Estate.



#### 7. View south-west across 'alfresco' area.



### 8. View north across Estate from north side of Winery 1 building.



#### 9. View south across visitor's car park towards Winery 1 building.



### 10. View east showing bend in access.



### 11. View east along access.



#### 12.