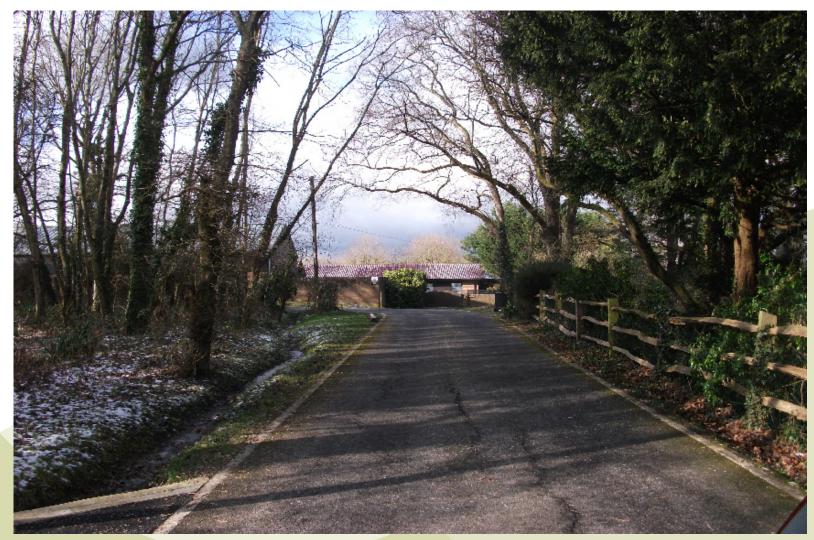

w Wine Estate, Fragbarrow Lane, Ditchling Common





## ESCC/2020/002/CB Ridgeview Wine Estate, Fragbarrow Lane, Ditchling Common





#### **Hospitality Suite Elevations**



**East Sussex** 

#### **Hospitality Suite Ground Floor Plan**





#### **Hospitality Suite First Floor Plan**





#### **Overall External Elevations**





#### **Ground Floor Plan**





#### ESCC/2020/002/CB - Viewpoints for Photographs Ridgeview Wine Estate, Fragbarrow Lane, Ditchling Common





1. North side of junction of Fragbarrow Lane (access) with Common Lane (B2112).



#### 2. Junction of access with B2112.



### 3. View west along access.



### 4. Looking west along access.



#### 5. Looking further west along access with passing bay on left.



#### 6. View west along access approaching Estate.



#### 7. View south-west across 'alfresco' area.



### 8. View north across Estate from north side of Winery 1 building.



#### 9. View south across visitor's car park towards Winery 1 building.



### 10. View east showing bend in access.



### 11. View east along access.



#### 12. Junction of access looking south along B2112.



#### 13. Junction of access looking north along B2112.



# ESCC/2020/002/CB

Cross Border Application - New hospitality suite within the existing winery and the creation of a new alfresco area with associated landscaping.

Ridgeway Wine Estate, Fragbarrow Lane, Ditchling Common, BN6 8TP (Cross border application) for Ridgeway Vine Estate.



# East Sussex County Council Planning Committee 16 February 2022