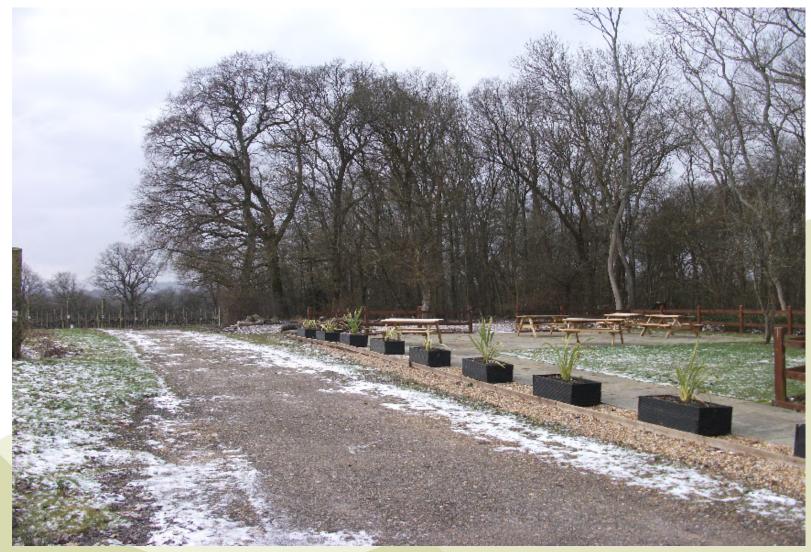

## ESCC/2020/002/CB Ridgeview Wine Estate, Fragbarrow Lane, Ditchling Common





#### **Hospitality Suite Elevations**



**East Sussex** 

#### **Hospitality Suite Ground Floor Plan**





#### **Hospitality Suite First Floor Plan**





#### **Overall External Elevations**





#### **Ground Floor Plan**





#### ESCC/2020/002/CB - Viewpoints for Photographs Ridgeview Wine Estate, Fragbarrow Lane, Ditchling Common





1. North side of junction of Fragbarrow Lane (access) with Common Lane (B2112).



#### 2. Junction of access with B2112.



### 3. View west along access.



### 4. Looking west along access.



#### 5. Looking further west along access with passing bay on left.



#### 6. View west along access approaching Estate.



#### 7. View south-west across 'alfresco' area.



### 8. View north across Estate from north side of Winery 1 building.



#### 9. View south across visitor's car park towards Winery 1 building.



### 10. View east showing bend in access.



### 11. View east along access.



#### 12. Junction of access looking south along B2112.



#### 13. Junction of access looking north along B2112.



# ESCC/2020/002/CB

Cross Border Application - New hospitality suite within the existing winery and the creation of a new alfresco area with associated landscaping.

Ridgeway Wine Estate, Fragbarrow Lane, Ditchling Common, BN6 8TP (Cross border application) for Ridgeway Vine Estate.



# East Sussex County Council Planning Committee 16 February 2022