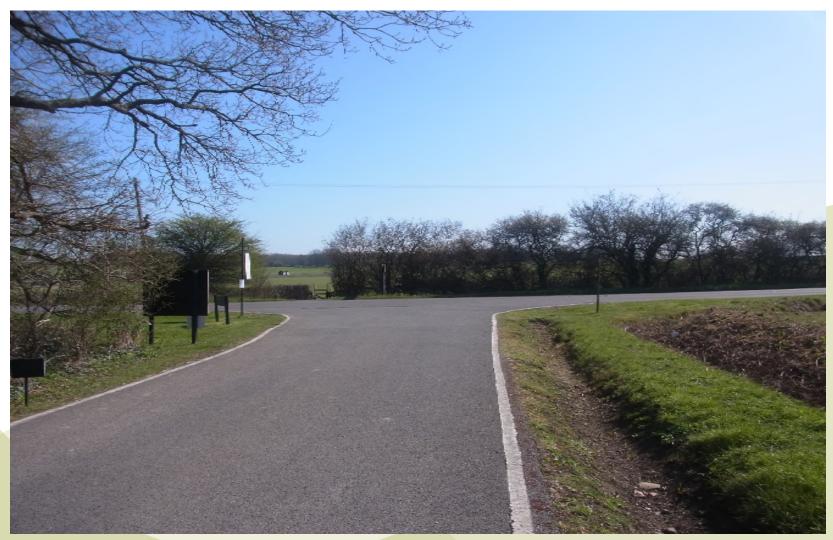

alfresco area with associated landscaping.

Ridgeway Wine Estate, Fragbarrow Lane, Ditchling Common, BN6 8TP (Cross border application) for Ridgeway Vine Estate.



#### ESCC/2020/002/CB Ridgeview Wine Estate, Fragbarrow Lane, Ditchling Common





## ESCC/2020/002/CB Ridgeview Wine Estate, Fragbarrow Lane, Ditchling Common





#### **Hospitality Suite Elevations**



**East Sussex** 

#### **Hospitality Suite Ground Floor Plan**





#### **Hospitality Suite First Floor Plan**





#### **Overall External Elevations**





#### **Ground Floor Plan**





#### ESCC/2020/002/CB - Viewpoints for Photographs Ridgeview Wine Estate, Fragbarrow Lane, Ditchling Common





1. North side of junction of Fragbarrow Lane (access) with Common Lane (B2112).



#### 2. Junction of access with B2112.



### 3. View west along access.



### 4. Looking west along access.



#### 5. Looking further west along access with passing bay on left.



#### 6. View west along access approaching Estate.



#### 7. View south-west across 'alfresco' area.



### 8. View north across Estate from north side of Winery 1 building.



#### 9. View south across visitor's car park towards Winery 1 building.



### 10. View east showing bend in access.



### 11. View east along access.



#### 12. Junction of access looking south along B2112.



#### 13. Junction of access looking north along B2112.



# ESCC/2020/002/CB

Cross Border Application - New hospitality suite within the existing winery and the creation of a new alfresco area with associated landscaping.

Ridgeway Wine Estate, Fragbarrow Lane, Di