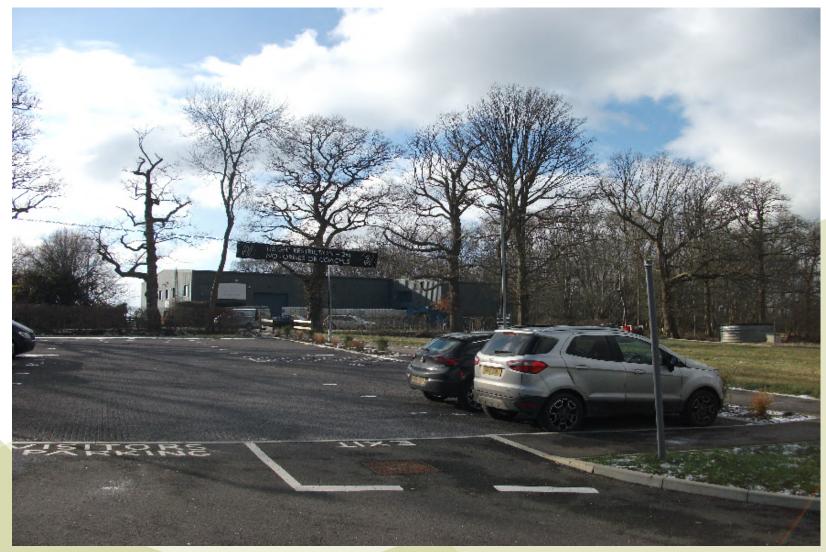

**Hospitality Suite Ground Floor Plan**





#### **Hospitality Suite First Floor Plan**





#### **Overall External Elevations**





#### **Ground Floor Plan**





#### ESCC/2020/002/CB - Viewpoints for Photographs Ridgeview Wine Estate, Fragbarrow Lane, Ditchling Common





1. North side of junction of Fragbarrow Lane (access) with Common Lane (B2112).



#### 2. Junction of access with B2112.



### 3. View west along access.



### 4. Looking west along access.



#### 5. Looking further west along access with passing bay on left.



#### 6. View west along access approaching Estate.



#### 7. View south-west across 'alfresco' area.



### 8. View north across Estate from north side of Winery 1 building.



#### 9. View south across visitor's car park towards Winery 1 building.



### 10. View east showing bend in access.



### 11. View east along access.



#### 12. Junction of access looking south along B2112.



#### 13. Junction of access looking north along B2112.



# ESCC/2020/002/CB

Cross Border Application - New hospitality suite within the existing winery and the creation of a new alfresco area with associated landscaping.

Ridgeway Wine Estate, Fragbarrow Lane, Ditchling Common, BN6 8TP (Cross border application) for Ridgeway Vine Estate.



# East Sussex County Council Planning Committee 16 February 2022