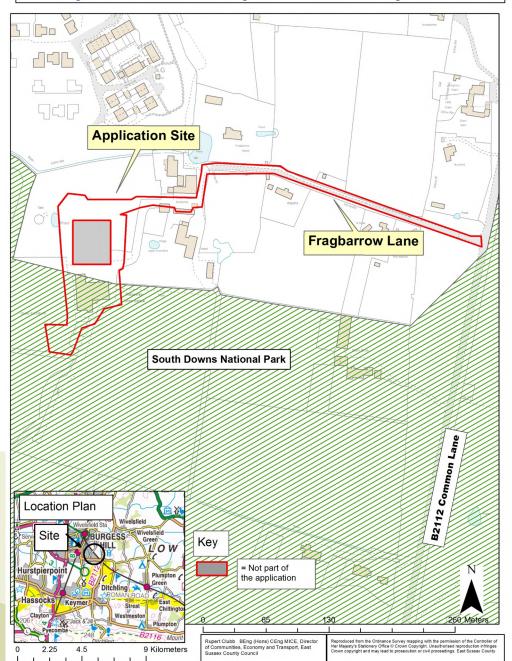

#### ESCC/2020/002/CB Ridgeview Wine Estate, Fragbarrow Lane, Ditchling Common

## ESCC/2020/002/CB Ridgeview Wine Estate, Fragbarrow Lane, Ditchling Common