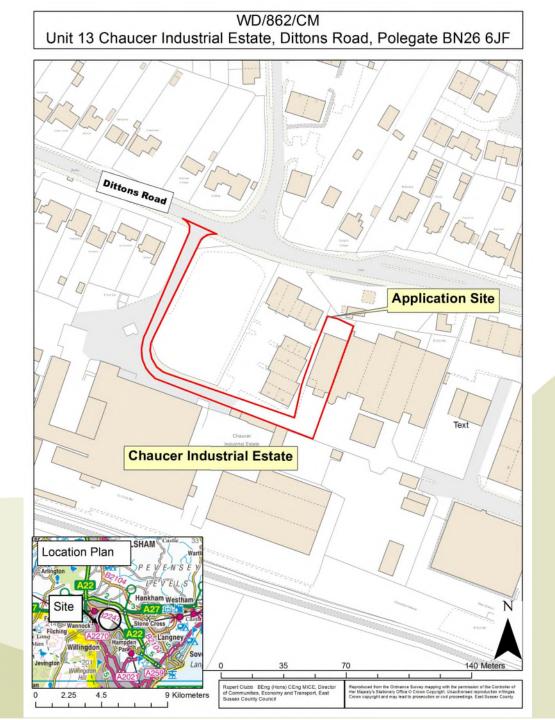

## WD/862/CM

Change of use of rear yard of recycling facility to mixed use storage facility including siting 12 shipping containers (retrospective).

Unit 13, Chaucer Industrial Estate, Dittons Road, Polegate, BN26 6JF

#### WD/862/CM Unit 13, Chaucer Industrial Estate, Dittons Road, Polegate BN26 6JF

Aerial Plan