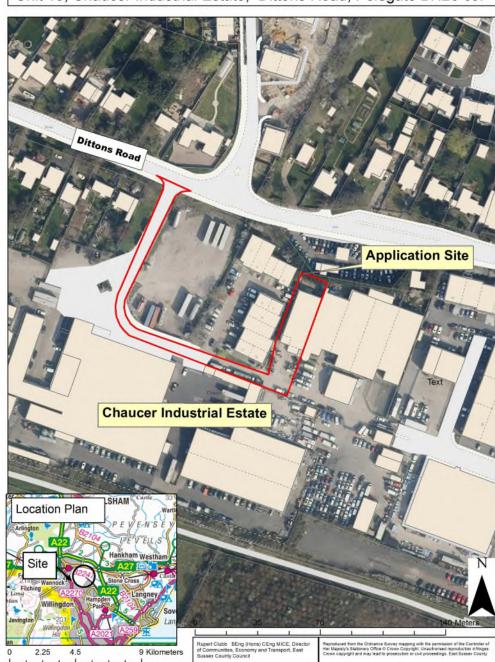

#### WD/862/CM Unit 13, Chaucer Industrial Estate, Dittons Road, Polegate BN26 6JF

Aerial Plan