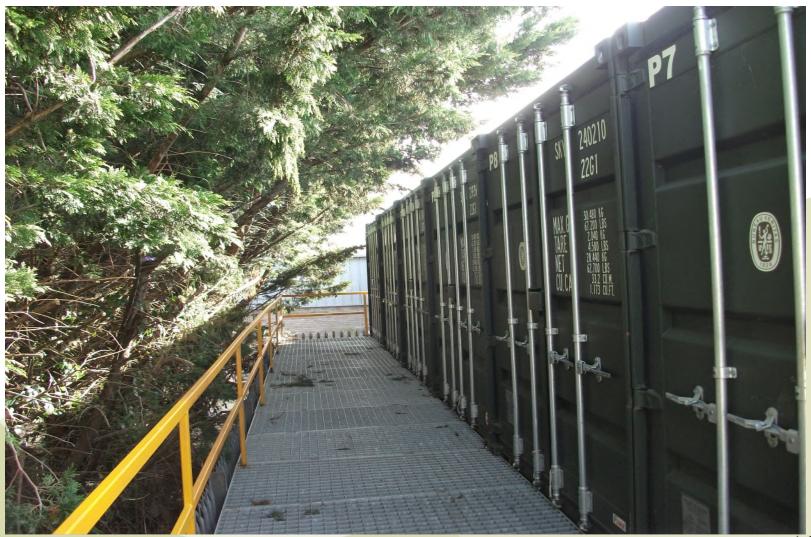

#### 5. Western side of compound with neighbouring Unit 5 on left.

6. Stairway within compound providing access to upper level containers.

East Sussex

7. Walkway providing access to upper level containers within compound.