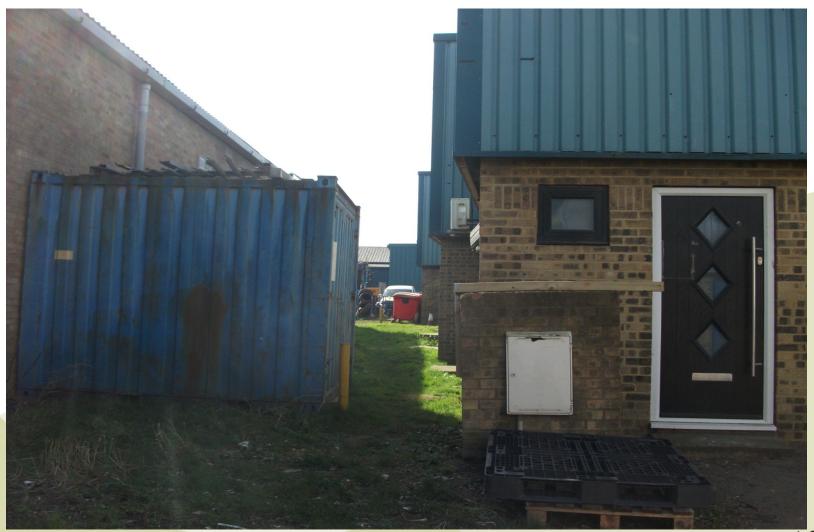

#### 5. Western side of compound with neighbouring Unit 5 on left.

6. Stairway within compound providing access to upper level containers.

East Sussex

7. Walkway providing access to upper level containers within compound.