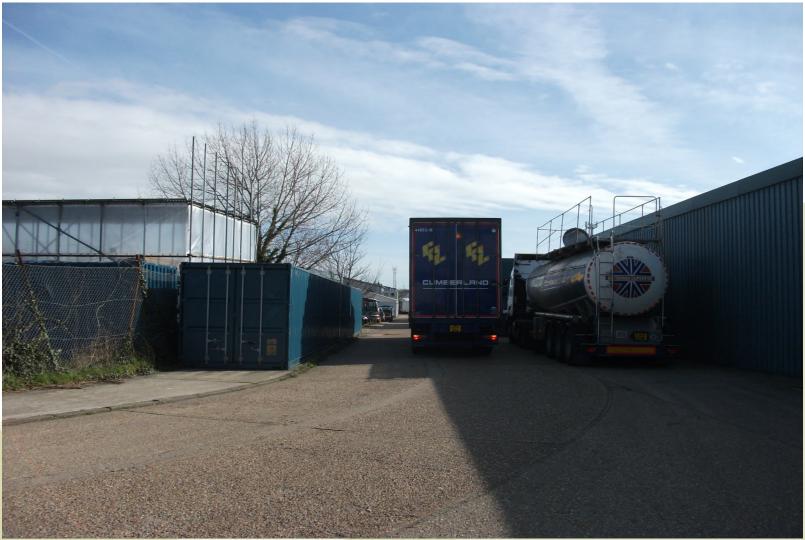

### 8. Western side of compound attached to Unit 13.

East Sussex County Council

9. Industrial Estate access looking east with Unit 13 beyond lorries on left.