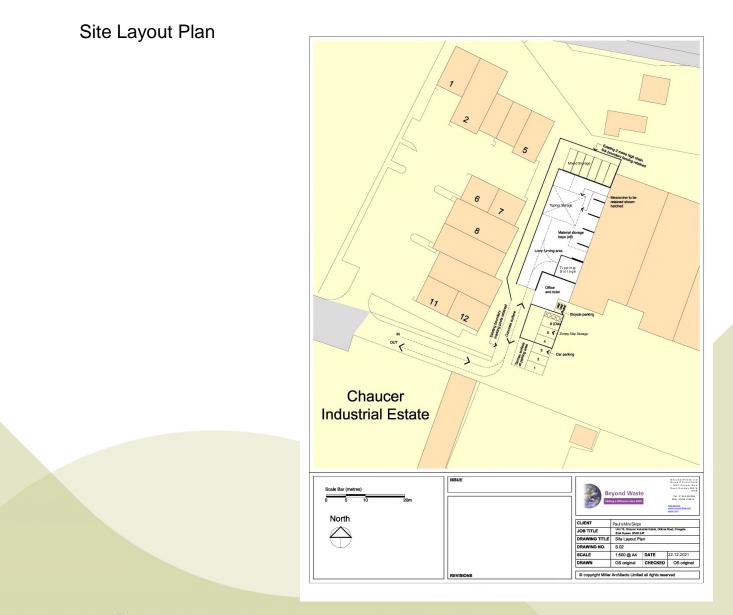

## WD/862/CM

Change of use of rear yard of recycling facility to mixed use storage facility including siting 12 shipping containers (retrospective).

Unit 13, Chaucer Industrial Estate, Dittons Road, Polegate, BN26 6JF