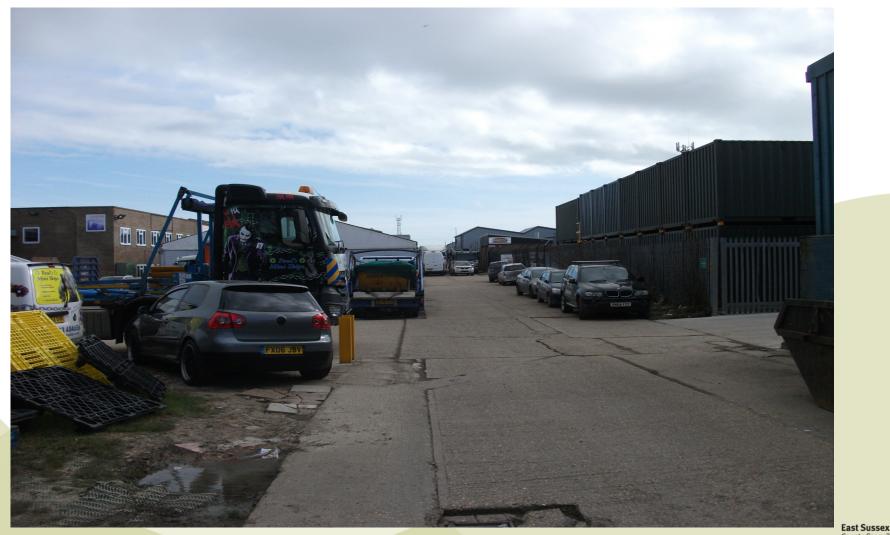

#### 1. Vehicles parked in front of Unit 13 on left side looking east.

### 8. Western side of compound attached to Unit 13.

East Sussex County Council

9. Industrial Estate access looking east with Unit 13 beyond lorries on left.