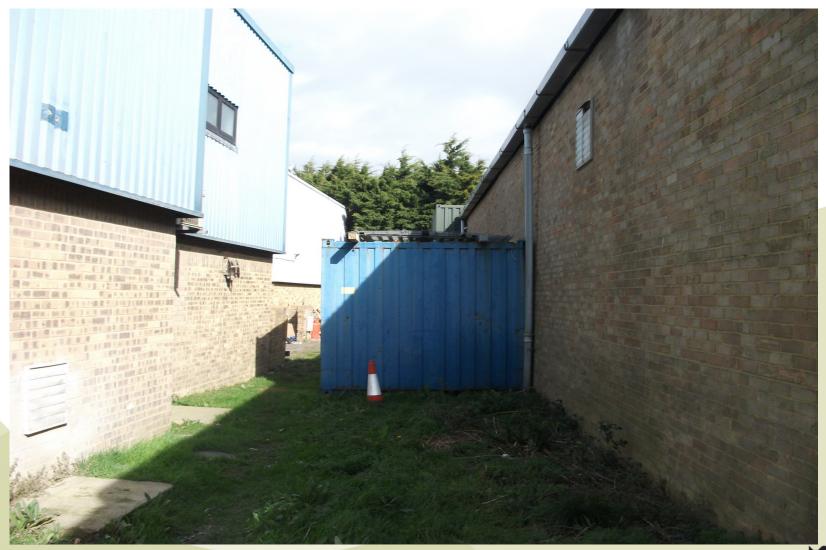

### 2. View north along open corridor between Unit 13 (on right) and neighbouring units.

3. View north along open corridor with Unit 13 on right, showing uneven ground and application site access blocked by container.

4. View south along open corridor with Unit 13 on left and showing uneven ground and application site access blocked by container.