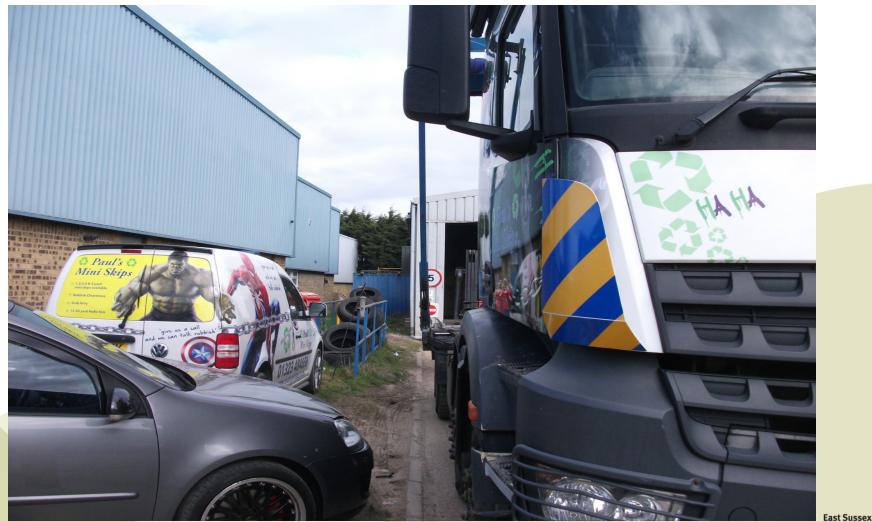

# East Sussex County Council Planning Committee 13 April 2022





## WD/862/CM

Change of use of rear yard of recycling facility to mixed use storage facility including siting 12 shipping containers (retrospective).

Unit 13, Chaucer Industrial Estate, Dittons Road, Polegate, BN26 6JF







#### WD/862/CM Unit 13, Chaucer Industrial Estate, Dittons Road, Polegate BN26 6JF

Aerial Plan









#### 1. Vehicles parked in front of Unit 13 on left side looking east.





### 2. View north along open corridor between Unit 13 (on right) and neighbouring units.





3. View north along open corridor with Unit 13 on right, showing uneven ground and application site access blocked by container.





4. View south along open corridor with Unit 13 on left and showing uneven ground and application site access blocked by container.







#### 5. Western side of compound with neighbouring Unit 5 on left.





6. Stairway within compound providing access to upper level containers.





East Sussex

7. Walkway providing access to upper level containers within compound.







### 8. Western side of compound attached to Unit 13.



East Sussex County Council



9. Industrial Estate access looking east with Unit 13 beyond lorries on left.







### WD/862/CM

Unit 13 Chaucer Industrial Estate, Dittons Road, Polegate, BN26 6JF



# East Sussex County Counci