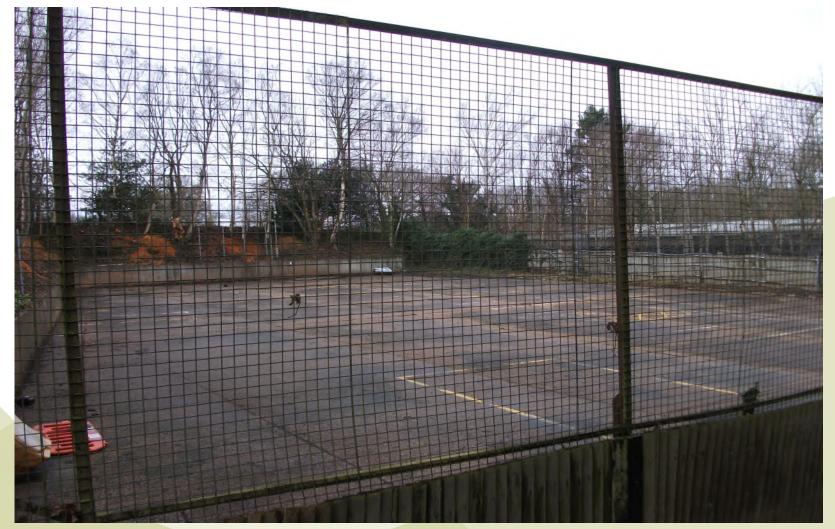

#### 5. Looking across the site to the north-west at an elevated level.

**East Sussex** 