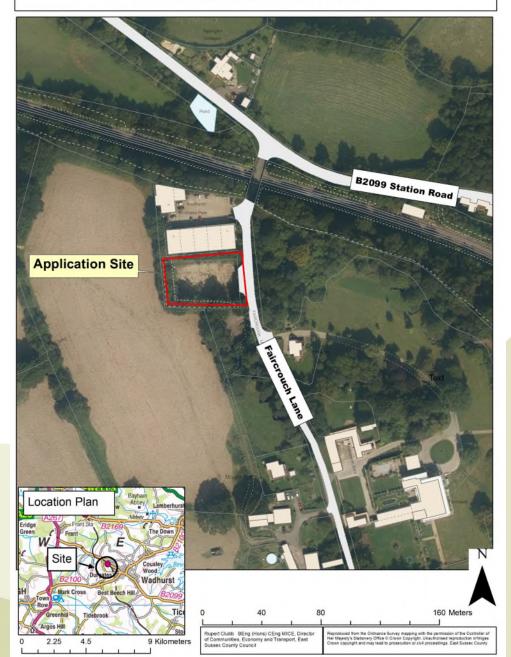

### WD/859/CM

Use of site as a waste transfer station for construction and demolition waste and installation of two offices. Faircrouch Depot, Household Waste Recyling, Faircrouch Lane, Wadhurst TN5 6PT

#### WD/859/CM - Faircrouch Depot, Household Waste Recycling. Faircrouch Lane Wadhurst TN5 6PT