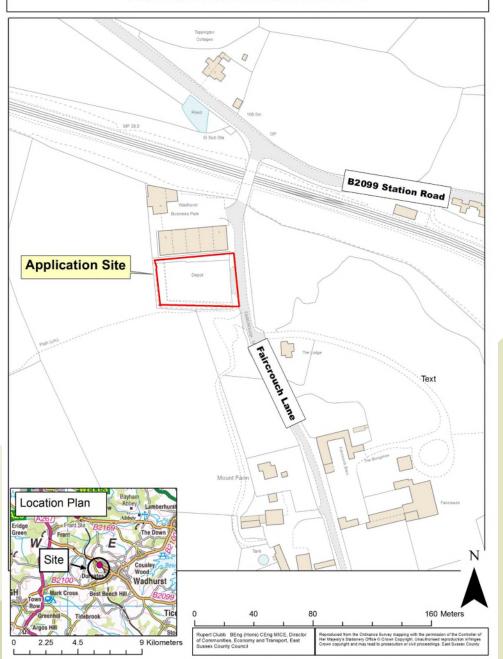

### WD/859/CM

Use of site as a waste transfer station for construction and demolition waste and installation of two offices. Faircrouch Depot, Household Waste Recyling, Faircrouch Lane, Wadhurst TN5 6PT

#### WD/859/CM - Faircrouch Depot, Household Waste Recycling. Faircrouch Lane Wadhurst TN5 6PT