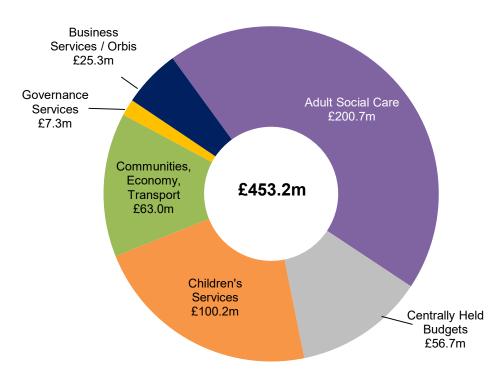

#### Revenue Budget Summary 2022/23 - net revenue budget

#### How we will spend your money (net)