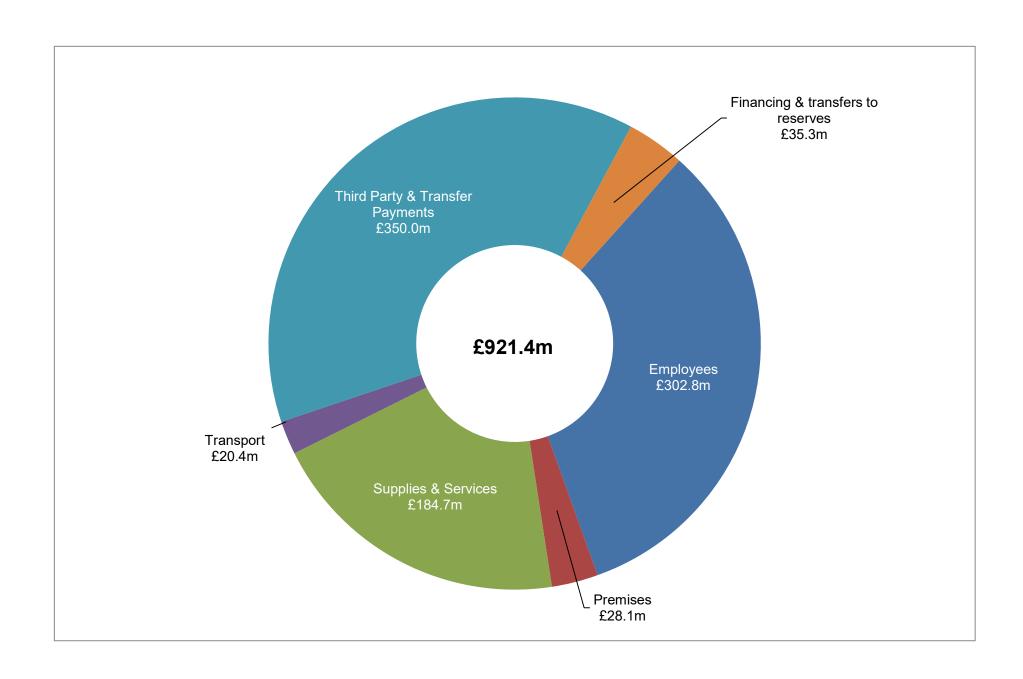

# Revenue Budget Summary 2022/23 - subjective analysis

| Department                         | Employees | Premises | Transport | Supplies &<br>Services | Transfers &<br>Third Party<br>Payments | Financing &<br>Transfers to<br>Reserves | Total<br>Expenditure | Government<br>Grants | Other Grants<br>&<br>Contributions | Fees,<br>Charges &<br>Receipts | Financing &<br>Planned Use<br>of Reserves | Total Income | Internal<br>Recharges<br>(exp & inc) | Net Service<br>Expenditure |
|------------------------------------|-----------|----------|-----------|------------------------|----------------------------------------|-----------------------------------------|----------------------|----------------------|------------------------------------|--------------------------------|-------------------------------------------|--------------|--------------------------------------|----------------------------|
|                                    | £'000     | £'000    | £'000     | £'000                  | £'000                                  | £'000                                   | £'000                | £'000                | £'000                              | £'000                          | £'000                                     | £'000        | £'000                                | £'000                      |
| Adult Social Care                  | 53,303    | 850      | 1,055     | 13,925                 | 237,174                                | 4                                       | 306,311              | (31,241)             | (38,041)                           | (36,716)                       | -                                         | (105,998)    | 450                                  | 200,763                    |
| Public Health                      | 2,047     | -        | 16        | 461                    | 26,975                                 | -                                       | 29,499               | (29,424)             | (773)                              | -                              | (128)                                     | (30,325)     | 826                                  | -                          |
| Business Services / Orbis          | 9,587     | 11,651   | 127       | 29,977                 | 1,498                                  | 6                                       | 52,846               | (2,193)              | (5,279)                            | (9,862)                        | (1,058)                                   | (18,392)     | (9,186)                              | 25,268                     |
| Children's Services                | 198,915   | 11,332   | 1,667     | 45,306                 | 82,903                                 | 25                                      | 340,148              | (261,765)            | 3,805                              | (5,472)                        | (1,648)                                   | (265,080)    | 25,112                               | 100,180                    |
| Communities Economy &<br>Transport | 17,575    | 3,998    | 17,473    | 84,380                 | 534                                    | 2,131                                   | 126,091              | (6,755)              | (20,745)                           | (17,066)                       | (1,363)                                   | (45,929)     | (17,200)                             | 62,962                     |
| Governance Services                | 5,531     | 317      | 58        | 2,014                  | 8                                      | -                                       | 7,928                | (53)                 | (307)                              | (274)                          | (4)                                       | (638)        | (2)                                  | 7,288                      |
| Services                           | 286,958   | 28,148   | 20,396    | 176,063                | 349,092                                | 2,166                                   | 862,823              | (331,431)            | (61,340)                           | (69,390)                       | (4,201)                                   | (466,362)    | -                                    | 396,461                    |
| Centrally held budgets             | 15,828    | -        | -         | 8,685                  | 912                                    | 33,115                                  | 58,540               | (70)                 | -                                  | -                              | (1,700)                                   | (1,770)      | -                                    | 56,770                     |
| Total                              | 302,786   | 28,148   | 20,396    | 184,748                | 350,004                                | 35,281                                  | 921,363              | (331,501)            | (61,340)                           | (69,390)                       | (5,901)                                   | (468,132)    | -                                    | 453,231                    |

## Revenue Budget Summary 2022/23 - subjective analysis