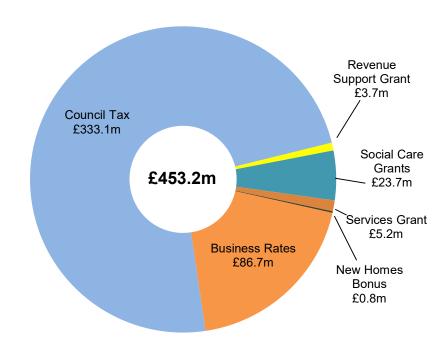

#### Revenue Budget Summary 2022/23 - net revenue budget

#### How we will spend your money (net)



#### Where the money comes from (net)



#### **Revenue Budget Summary 2022/23 - gross revenue budget**



# Revenue Budget Summary 2022/23 - budget changes 2021/22 to 2022/23

|                                    | 2021/22<br>Rebased Net<br>Budget | Additions | Reductions | 2022/23 Net<br>Budget | Change |        |
|------------------------------------|----------------------------------|-----------|------------|-----------------------|--------|--------|
|                                    | £'000                            | £'000     | £'000      | £'000                 | £'000  | %      |
| Adult Social Care                  | 192,628                          | 14,402    | (6,267)    | 200,763               | 8,135  | 4.22%  |
| Public Health                      | -                                | -         | -          |