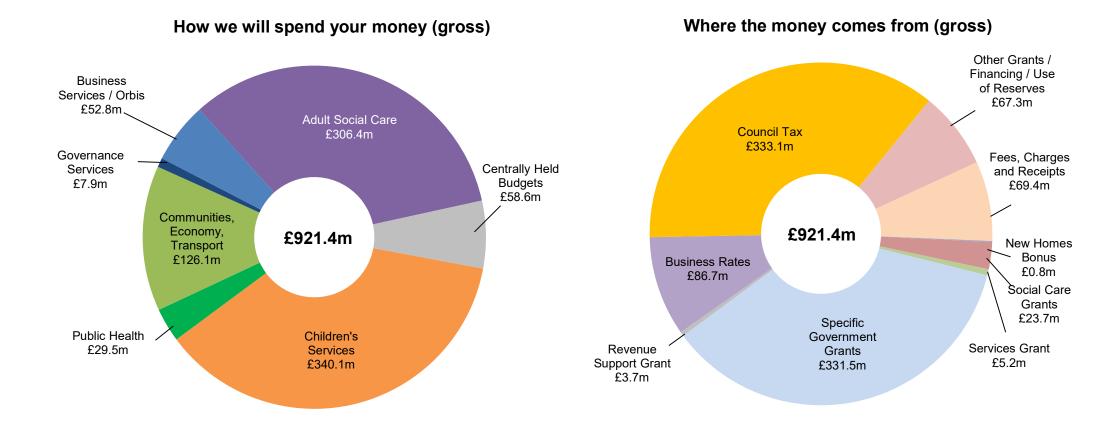

#### Revenue Budget Summary 2022/23 - net revenue budget

#### How we will spend your money (net)



#### Where the money comes from (net)



#### **Revenue Budget Summary 2022/23 - gross revenue budget**



# Revenue Budget Summary 2022/23 - budget changes 2021/22 to 2022/23

|                                    | 2021/22<br>Rebased Net<br>Budget | Additions | Reductions | 2022/23 Net<br>Budget | Change |        |
|------------------------------------|----------------------------------|-----------|------------|-----------------------|--------|--------|
|                                    | £'000                            | £'000     | £'000      | £'000                 | £'000  | %      |
| Adult Social Care                  | 192,628                          | 14,402    | (6,267)    | 200,763               | 8,135  | 4.22%  |
| Public Health                      | -                                | -         | -          | -                     | -      | 0.00%  |
| Business Services / O